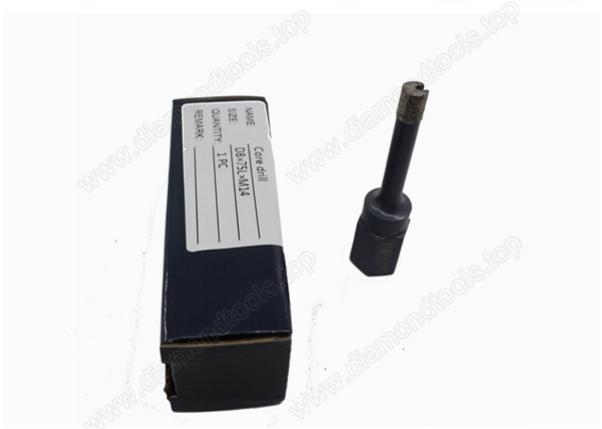

#### Picture:

Diamond Masonry Core Drill Bit D14\*190L\*M14

Boreway Machinery Co., Ltd. www.diamondtools.top www.boreway.com