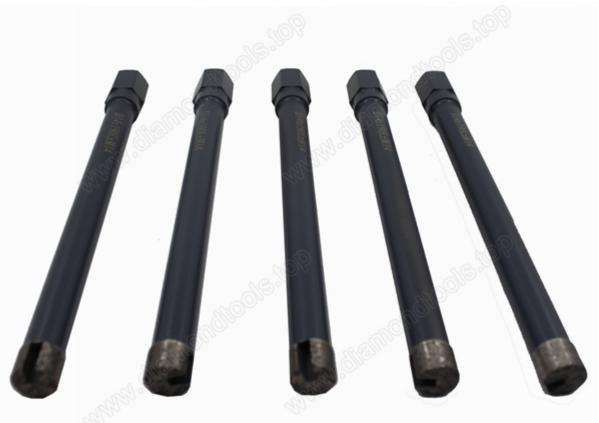

#### Picture:

Diamond Masonry Core Drill Bit D14\*190L\*M14

Boreway Machinery Co., Ltd. www.diamondtools.top www.boreway.com