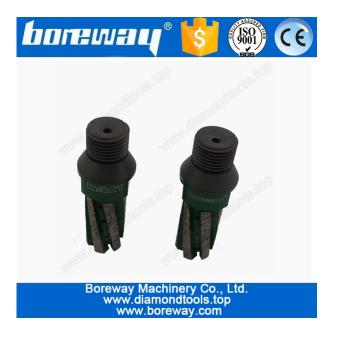

# **Related product:**

Diamond CNC Finger Cutting Tools For Kitchen Slab D22\*40T\*1/2"G