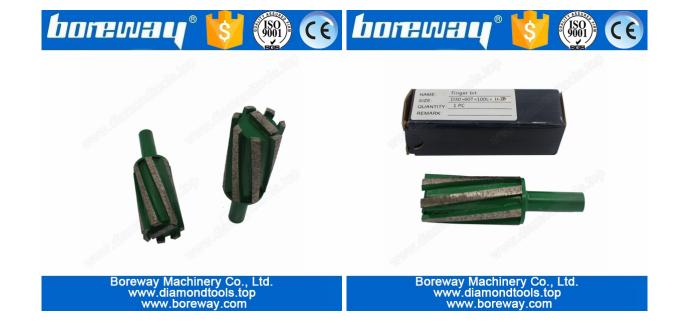

### **Picture:**

Diamond Finger Grooving Tools For Granite D30\*60T\*12.7B

# **Diamond Finger Grooving Tools For Granite**

D30\*60T\*12.7B are usually use after diamond core drill bits, fast removing dust, diamond sink wheel.

#### They are

ideal for fast stock removal as well as truing up saw lines, which is designed to cut granite, engineere d stone and marble, counter tops, kitchen tops and basins.

Usually mounted on CNC or Radial Arm machines, for hole grinding, anchor and blind hole. Center water feed holes in each bit.