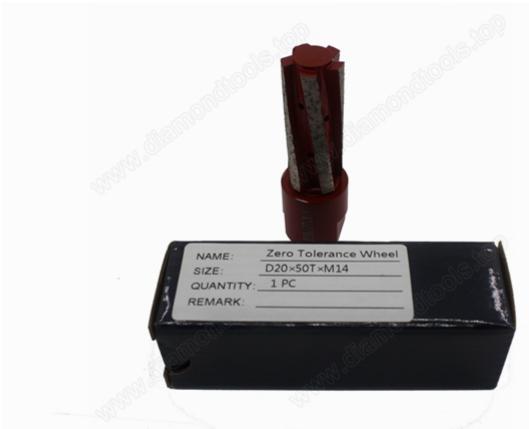

# **Related product:**

Segment Diamond Finger Drill Bit For Slab D20\*50T\*M14

Boreway Machinery Co., Ltd. www.diamondtools.top www.boreway.com