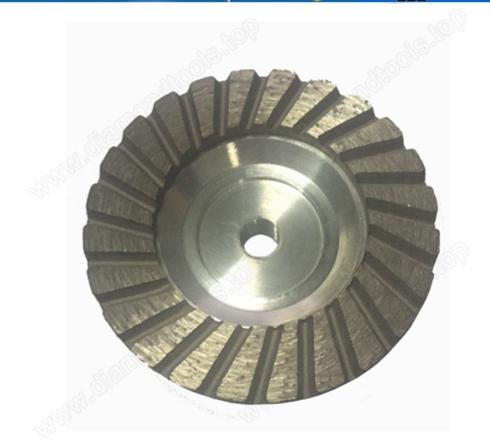

## Picture:

## Diamond Cup Wheel Grinder With 1/4 PCD For Stone D180\*5/8"-11

**Related product:** Aluminum Turbo Wave Diamond Cup Grinding Wheel 5/8"-11 For grinding Granite

CE

Boreway Machinery Co., Ltd. www.diamondtools.top www.boreway.com