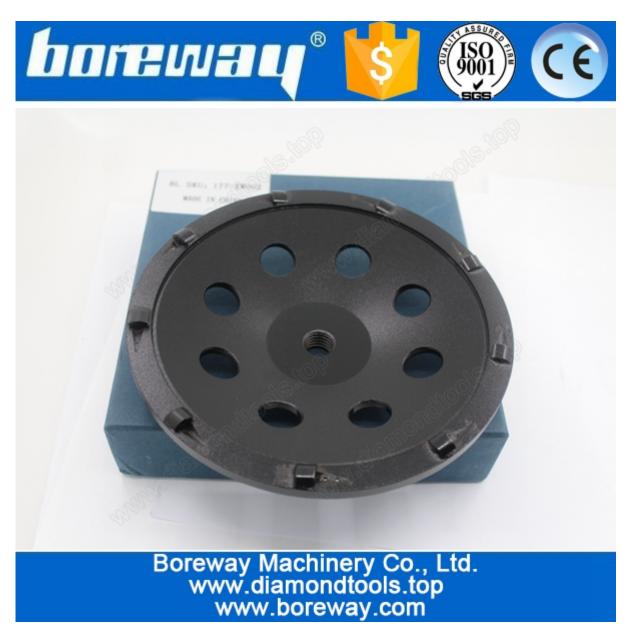

## Picture:

## Diamond Cup Wheel Grinder With 1/4 PCD For Stone D180\*5/8"-11

**Related product:** Aluminum Turbo Wave Diamond Cup Grinding Wheel 5/8"-11 For grinding Granite

CE

Boreway Machinery Co., Ltd. www.diamondtools.top www.boreway.com