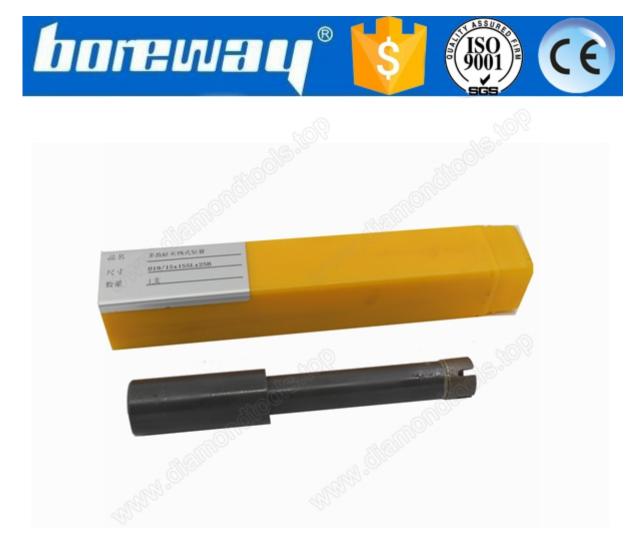

#### **Picture:**

## Diamond Core Hole Drill Bit For Polysilicon D19/15\*155L\*25B