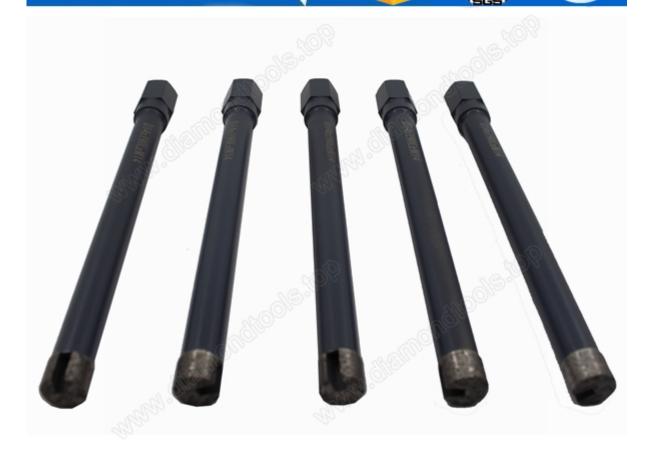

## **Related product:**

Diamond Masonry Core Drill Bit D14\*190L\*M14

CE

Boreway Machinery Co., Ltd. www.diamondtools.top www.boreway.com