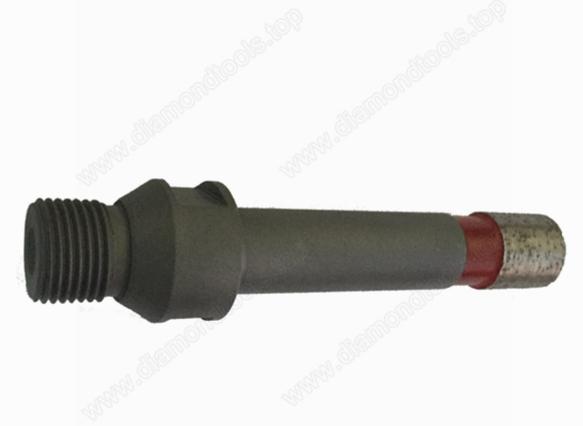

### Introduction:

Diamond CNC Screw Drill Bit is widely used for milling slots on stone slabs such as kitchen panel, washbasin, etc. This screw core drill bit is

fabricated with a 1/2" Gas thread connection, easy bit changing, aggressive diamond bond for fast cutting and dependable performance.

#### **Picture:**

**Diamond CNC Screw Drill Bit** 

Boreway Machinery Co., Ltd. www.diamondtools.top www.boreway.com