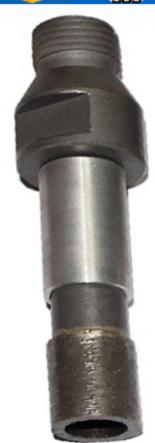

# **Related product:**

CNC diamond screw core bit for drilling marble granite and other stone

Boreway Machinery Co., Ltd. www.diamondtools.top www.boreway.com

**Similar products:** 

**CNC step cut bit:** 