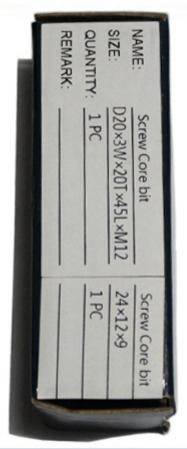

## **Specifications:**

The followings are the normal specifications of our Diamond CNC Screw Drill Bit:

| Product Name | Туре            | Diameter | Segment Length | Thread | Connect Shaft         |
|--------------|-----------------|----------|----------------|--------|-----------------------|
|              | Hollow<br>Solid | 20mm     | 20mm<br>30mm   |        | 1/2"G65L<br>1/2"G100L |