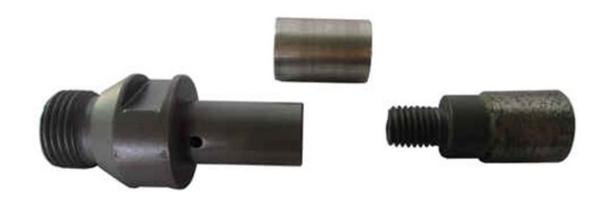

It is a good advantage to cool and excretion because there are some water hole in side.

# **Related product:**

CNC diamond screw core bit for drilling marble granite and other stone

Boreway Machinery Co., Ltd. www.diamondtools.top www.boreway.com

**Similar products:** 

**CNC step cut bit:** 