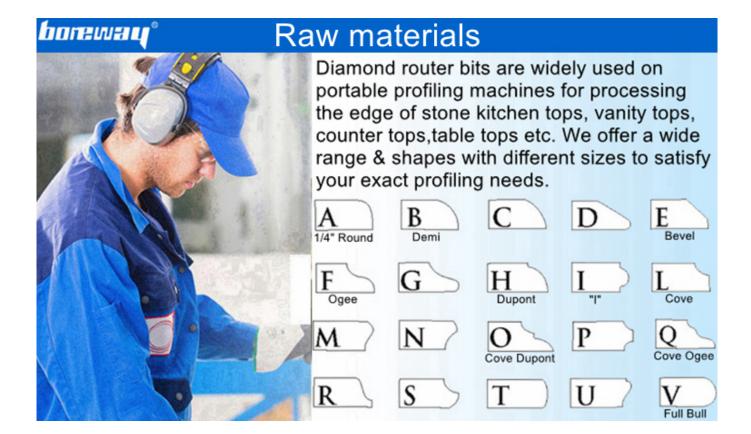

#### **Brief introduction:**

**D80xF20xM12 Diamond Metal Continuous Router Grinding Bit** For Slab are widely used on portable profiling machines for processing the edge of stone kitchen tops, vanity tops, counter tops, table tops etc. We offer a wide range & shapes with different sizes to satisfy your exact profiling needs. From coarse grit to soft grit, finally polishing. These diamond router bits must be wet use.

### **Specification:**

Specification of D80xF20xM12 Diamond Metal Continuous Router Grinding Bit:

| Model  | Shape                         | Thickness                        | Diameter                                                      | Connection               | Applicable Materials                                      |
|--------|-------------------------------|----------------------------------|---------------------------------------------------------------|--------------------------|-----------------------------------------------------------|
| BW-DRB | ABCD<br>FGHIL<br>MNOP<br>RSTU | 20 mm<br>30 mm<br>40 mm<br>50 mm | 50 mm<br>60 mm<br>70 mm<br>80 mm<br>90 mm<br>100 mm<br>125 mm | M10<br>M12<br>M14<br>CNC | Granite<br>marble<br>artificial stone<br>quartz<br>others |

### **Images:**

These pictures are only parts of stone diamond router bits,

If you want know more details of the diamond router bits, please contact us.