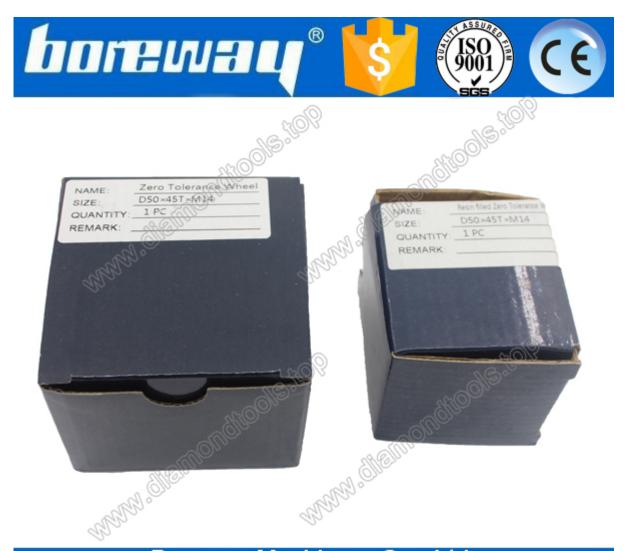

### Packing

Diamond grinding wheels packing in the carton.

We can also pack the diamond grinding wheels according to your requirements. Special specifications need to be negotiated for delivery times.