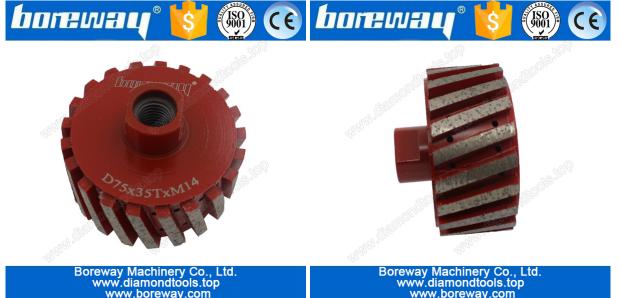

#### **Brief introduction:**

D75\*35T\*M14 diamond zero tolerance wheels are used for grinding granite marble and other stone, resin filled zero tolerance grinding wheels are usually used after segmented diamond zero tolerance grinding wheels, make the stone surface smooth and tidy. For more better polishing effection, please use resin diamond zero tolerance polishing wheels finally.

#### **Details**

The specification of diamond zero tolerance grinding wheels:

| Code No.    | Diameter  | Grit                    | Working<br>Method  | Segment<br>Length    | Connection              |
|-------------|-----------|-------------------------|--------------------|----------------------|-------------------------|
| BW-DGW-Z-01 | 25mm(1")  | Rough<br>Medium<br>Hard | Wet use<br>Dry use | 20mm<br>35mm<br>45mm | M14<br>1/2-G<br>5/8"-11 |
| BW-DGW-Z-01 | 50mm(2")  |                         |                    |                      |                         |
| BW-DGW-Z-01 | 75mm(3")  |                         |                    |                      |                         |
| BW-DGW-Z-01 | 100mm(4") |                         |                    |                      |                         |

The following shows only part of the product, other products can be customized according to your needs

If you do not find the product you want, please contact us for more products details.

Boreway Machinery Co., Ltd. www.diamondtools.top www.boreway.com Boreway Machinery Co., Ltd. www.diamondtools.top www.boreway.com