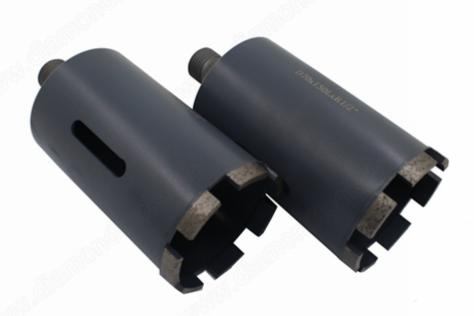

# **Description:**

D70x150LxR1/2" CNC Granite Diamond Coring Drill Pipe are produced by silver or laser welding.

It can be suitable for stand drilling machines or electrical hand-held drillers or CNC machine.

For drilling kinds of granite or hand stone.

Silver welded is better for wet use and laser welded is better for dry use.

#### **Features:**

- 1.Designed for drilling holes
- 2.Good stable and long lifespan.
- 3.Can be dry or wet use.

## Picture:

D70x150LxR1/2" CNC Granite Diamond Coring Drill Pipe

Boreway Machinery Co., Ltd. www.diamondtools.top www.boreway.com