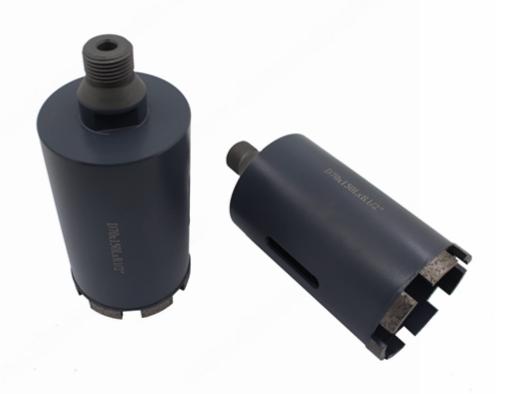

# **Description:**

D70x150LxR1/2" CNC Granite Diamond Coring Drill Pipe are produced by silver or laser welding.

It can be suitable for stand drilling machines or electrical hand-held drillers or CNC machine.

For drilling kinds of granite or hand stone.

Silver welded is better for wet use and laser welded is better for dry use.

#### **Features:**

- 1.Designed for drilling holes
- 2.Good stable and long lifespan.
- 3.Can be dry or wet use.

## Picture:

D70x150LxR1/2" CNC Granite Diamond Coring Drill Pipe

Boreway Machinery Co., Ltd. www.diamondtools.top www.boreway.com