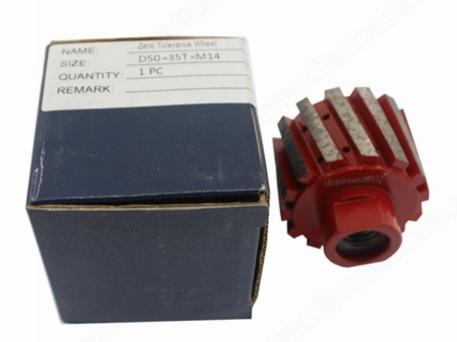

### **Specifications:**

The followings are the normal specifications of our **D50\*35T\*M14 Segmented Diamond Abrasive Grinding Wheel For Sink:** 

|               | _         |          |                   |                   |            |
|---------------|-----------|----------|-------------------|-------------------|------------|
| Code No.      | Diameter  | Grit No. | Working<br>Method | Segment<br>Length | Connection |
| BW-ZTW-M01-01 | 25mm(1")  | Rough    | Wet or Dry        | 20mm              | M14        |
| BW-ZTW-M01-02 | 50mm(2")  | Medium   |                   | 35mm              | 5/8"-11    |
| BW-ZTW-M01-03 | 75mm(3")  | Hard     |                   | 45mm              | 1/2"G      |
| BW-ZTW-M01-04 | 100mm(4") |          |                   |                   |            |

#### Picture:

D50\*35T\*M14 Segmented Diamond Abrasive Grinding Wheel For Sink

Boreway Machinery Co., Ltd. www.diamondtools.top www.boreway.com