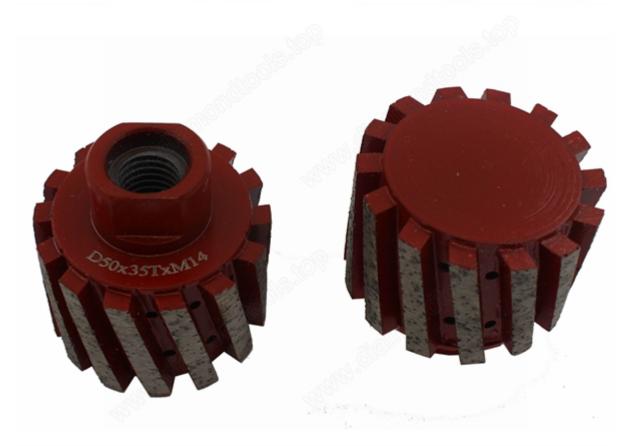

## D50\*35T\*M14 Segmented Diamond Abrasive Grinding Wheel For

**Sink** are for grinding and polishing sink holes on the slab,

Kitchens etc., which is the most effective way to grind and polish the tight radius.

#### Picture:

D50\*35T\*M14 Segmented Diamond Abrasive Grinding Wheel For Sink

Boreway Machinery Co., Ltd. www.diamondtools.top www.boreway.com