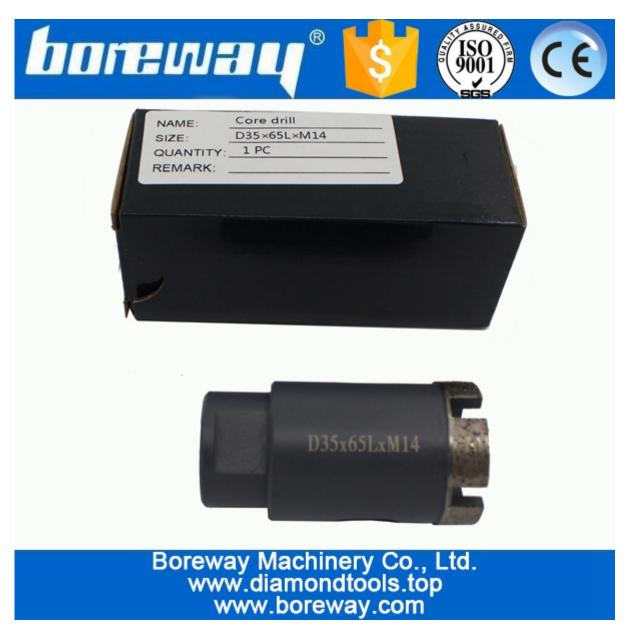

#### **Description:**

D35x65LXM14 Wet Use Diamond Drilling Core Bit are produced by silver or laser welding. It can be suitable for stand drilling machines or electrical hand-held drillers or CNC machine. For drilling kinds of granite or hand stone. Silver welded is better for wet use and laser welded is better for dry use.

# Picture:

D35x65LXM14 Wet Use Diamond Drilling Core Bit

**Related product:** 

D160x150LxR 1/2"G CNC Diamond Core Drill Bit

CE