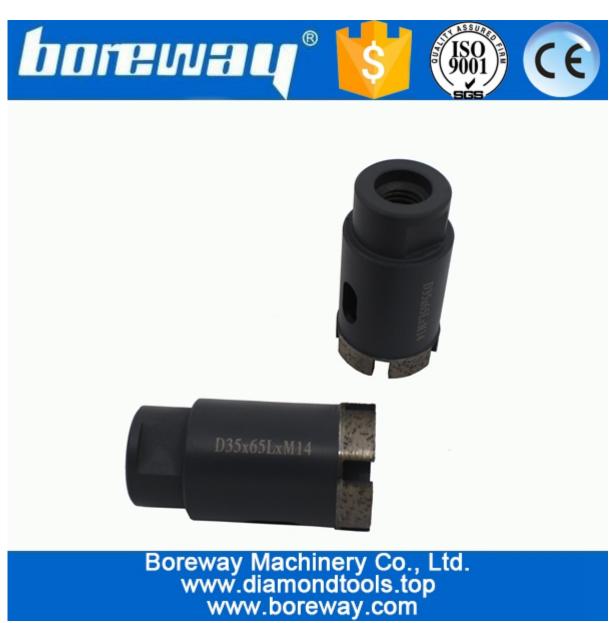

#### **Description:**

D35x65LXM14 Wet Use Diamond Drilling Core Bit are produced by silver or laser welding. It can be suitable for stand drilling machines or electrical hand-held drillers or CNC machine. For drilling kinds of granite or hand stone. Silver welded is better for wet use and laser welded is better for dry use.

# Picture:

D35x65LXM14 Wet Use Diamond Drilling Core Bit

**Related product:** 

D160x150LxR 1/2"G CNC Diamond Core Drill Bit

CE