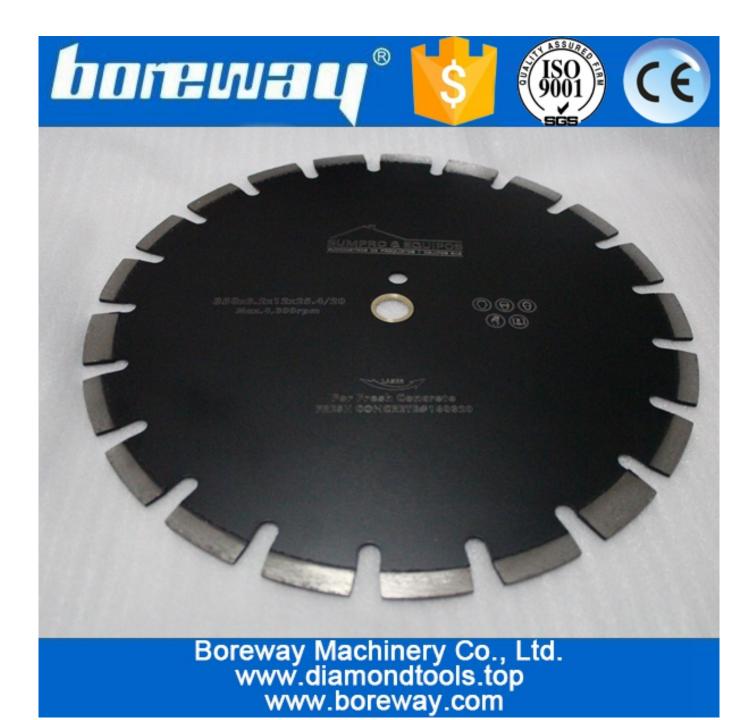

### **Images:**

These pictures are only parts of asphalt cutting saw blade,

If you want know more details of the diamond saw blade for asphalt, please contact us.

# Applicable materilas

Asphalt concrete

Reinforced concrete

Plastic track

Concrete

Applicable machines

**Notice:** 

- 1.Before purchase, please provide the model of the machine.
- 2. Please provide the material before purchase.
- 3. Other specifications can be customized according to requirements.