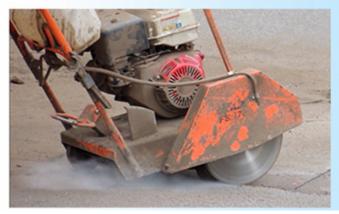

#### **Brief introduction:**

D350x3.2x12x25.4-20mm Diamond Cutting Disc For Green Concrete designed for cutting machines tailored laser welder used in all of Germany, it has good sharpness for cutting concrete road, asphalt road, hard brick, building materials and so on.

### **Images:**

These pictures are only parts of asphalt cutting saw blade,

If you want know more details of the diamond saw blade for asphalt, please contact us.