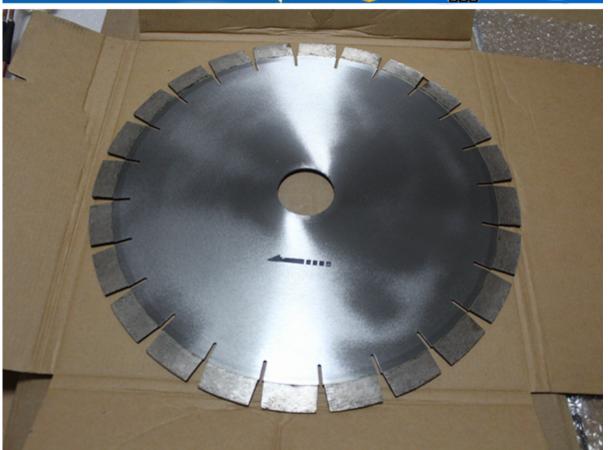

## **Picture:**

D350\*3.2\*20\*40mm\*50/60mm Diamond Slient Cutting Saw

Boreway Machinery Co., Ltd. www.diamondtools.top www.boreway.com

Boreway Machinery Co., Ltd. www.diamondtools.top www.boreway.com