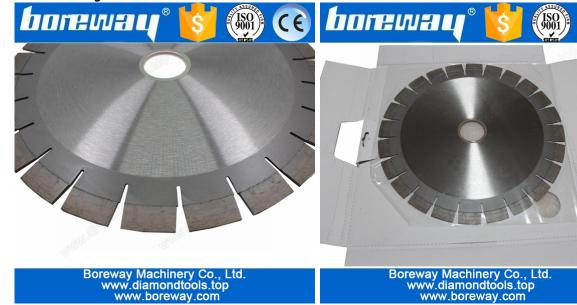

## **Picture:**

D350\*3.2\*20\*40mm\*50/60mm Diamond Slient Cutting Saw

Boreway Machinery Co., Ltd. www.diamondtools.top www.boreway.com

Boreway Machinery Co., Ltd. www.diamondtools.top www.boreway.com