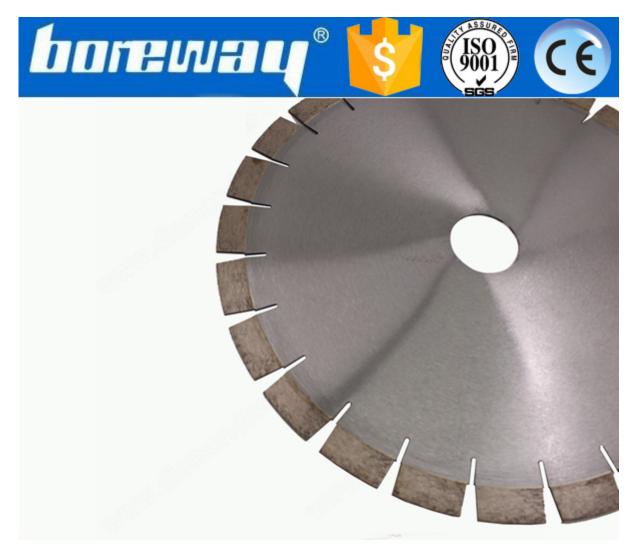

## **Picture:**

D350\*3.2\*20\*40mm\*50/60mm Diamond Slient Cutting Saw

Boreway Machinery Co., Ltd. www.diamondtools.top www.boreway.com

Boreway Machinery Co., Ltd. www.diamondtools.top www.boreway.com