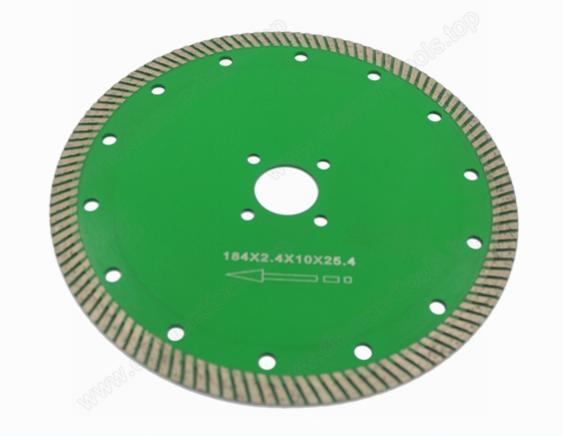

# **Related product:**

Circular Saw Granite Cutting Machine D184\*2.4\*10\*25.4mm

CE