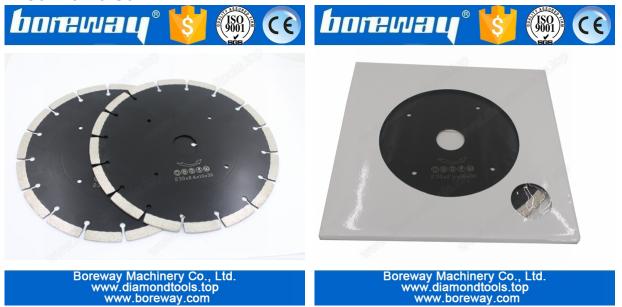

# Picture: D230mm Diamond Segmented Cutting Blade Saws With Key Holes D230\*2.6\*10\*30mm

# Description

The **D230mm Diamond Segmented Cutting Blade Saws With Key Holes D230\*2.6\*10\*30mm** for manual, pneumatic cutting machine,

angle grinder and other handheld devices, professional dry and wet cutting the granite, marble and other stone. As the saw blade size is small and medium, it is easy to use, in the cutting is no deformed, flexible usage, is the most commonly used one of the series of diamond cutting.

#### **Specification:**

The normal specification of D230mm Diamond Segmented Cutting Blade Saws With Key

## Holes D230\*2.6\*10\*30mm we supply:

| Diameter    | Segment Heigh | nt (mm)              | Bore (mm)                                                |  |
|-------------|---------------|----------------------|----------------------------------------------------------|--|
| 105mm(4")   | 8/10          |                      | 15.88mm(5/8")<br>20.00mm<br>22.23mm(7/8")<br>25.40mm(1") |  |
| 115mm(4.5") | 8/10          |                      |                                                          |  |
| 125mm(5")   | 8/10          |                      |                                                          |  |
| 150mm(6")   | 8/10          | Standard Height: 8mm |                                                          |  |
| 180mm(7")   | 8/10          |                      |                                                          |  |
| 200mm(8")   | 8/10          |                      |                                                          |  |
| 230mm(9")   | 8/10          |                      |                                                          |  |