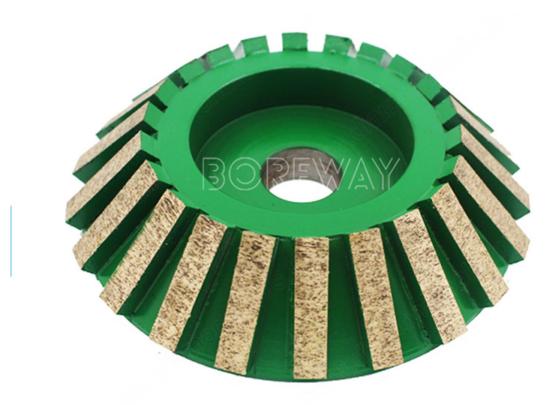

#### D120\*20T\*20H CNC Charfer Grinding Wheel

set thick round, mounted on milling machine, line machine,

bridge cutting machine, mainly used in ceramic chamfer.

We offer 12 ", 14", 16 ", 18" 50 / 60mm bore diameter and standards, there are steel - based, aluminum and plastic

## **Description Detail:**

D120\*20T\*20H CNC Charfer Grinding Wheel For Ceramic

Boreway Machinery Co.,Ltd. www.diamondtools.top www.boreway.net