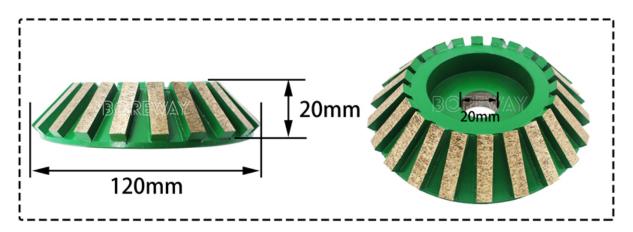

#### D120\*20T\*20H CNC Charfer Grinding Wheel

set thick round, mounted on milling machine, line machine,

bridge cutting machine, mainly used in ceramic chamfer.

We offer 12 ", 14", 16 ", 18" 50 / 60mm bore diameter and standards, there are steel - based, aluminum and plastic

#### **Specification:**

The following are some normal specifications of **D120\*20T\*20H CNC Charfer Grinding Wheel**:

| Diameter | Normal Shape        | Thickness           | Inner hole | Grit No.          |
|----------|---------------------|---------------------|------------|-------------------|
| 12"-18"  | A/B/E/F/H/L/O/Q/T/V | 10mm,15mm,20mm,30mm | 50*60mm    | 30#,60#,100#,200# |