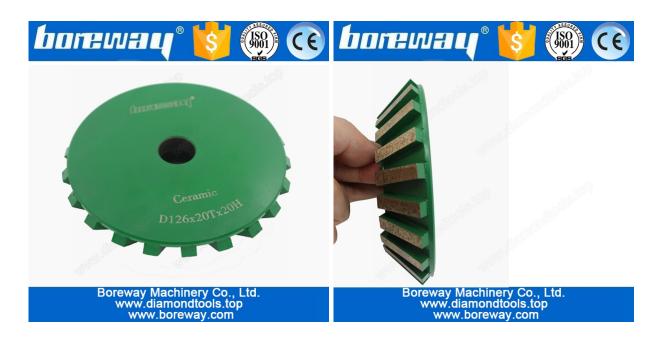

## **Related Product:**

Diamond 45 degree CNC Ceramice Chamfering Wheel D126\*20T\*20H