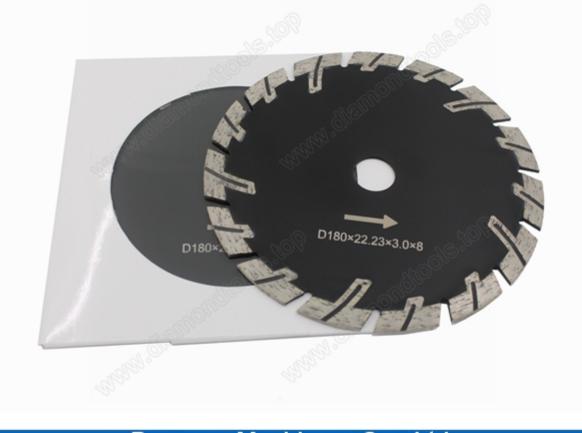

## **Picture:**

**Convex Granite Diamond Cutting Disc With Turbo Protection Segment** 

CE

Boreway Machinery Co., Ltd. www.diamondtools.top www.boreway.com

Related Product: Granite Cutting Saw Blade With T Shape Protection Segment