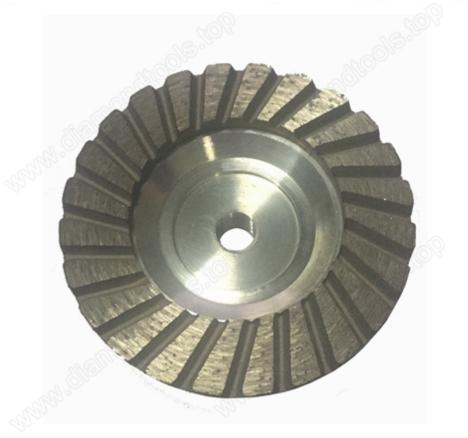

## **Description:**

Aluminum Turbo Wave Diamond Cup Grinding Wheel are for polishing granite,marble,concrete and so on; It can be mount on angle grinders,auto edge grinder,floor grinding machine.

## **Picture:**

Aluminum Turbo Wave Diamond Cup Grinding Wheel 5/8"-11 For grinding Granite

Boreway Machinery Co., Ltd. www.diamondtools.top www.boreway.com

Related product: 125mm Sintered Diamond Cup Grinding Wheel