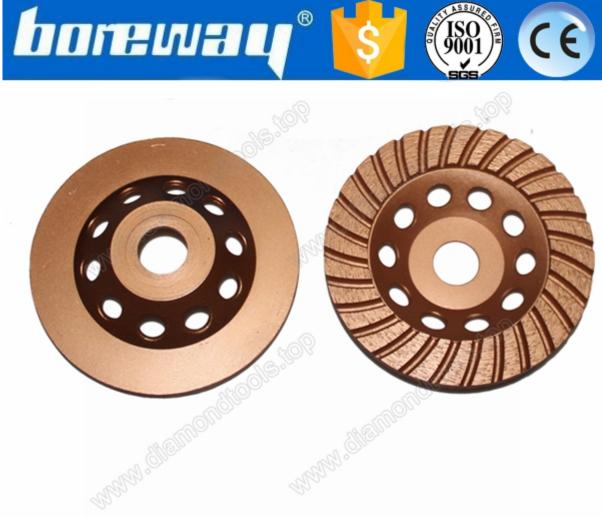

## **Description:**

Aluminum Turbo Wave Diamond Cup Grinding Wheel are for polishing granite,marble,concrete and so on; It can be mount on angle grinders,auto edge grinder,floor grinding machine.

## **Picture:**

Aluminum Turbo Wave Diamond Cup Grinding Wheel 5/8"-11 For grinding Granite

Boreway Machinery Co., Ltd. www.diamondtools.top www.boreway.com

Related product: 125mm Sintered Diamond Cup Grinding Wheel