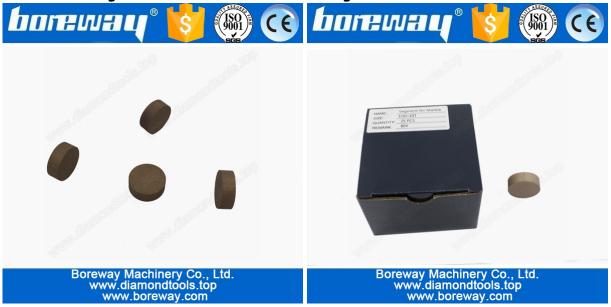

### 80# Round Segment For Marble Floor Grinding Block D30\*10T is

designed specifically for Concrete floor restoration professional, for quick removal of any materials, bonds Hard, Medium, or Soft available for kinds of concrete.

The segment of Diamond Metal Grinding Block Pad is ideal for removing heavy coating. The segment is extremely aggressive leaving and deep

to medium scratch pattern. The segments remove adhesives, coating and lippage, taking the floor from coarsely structured surface to pre-polishing.

## **Specifications:**

The followings are the normal specifications of our 80# Round Segment For Marble Floor Grinding Block D30\*10T:

| Code No. | Segment Size | Segmen No. | Grit No.                                                                  | Base Specification                        |
|----------|--------------|------------|---------------------------------------------------------------------------|-------------------------------------------|
| BW-TR-08 | D30*10mm     | 2          | #6, #16, #25, #36, #40,<br>#50, #60, #80, #100,<br>#120, #150, #170, #200 | Standard Redi-Lock<br>diamond holder disc |

## 80# Round Segment For Marble Floor Grinding Block D30\*10T

**Related Product:** 

Diamond Metal Grinding Block Pad D25\*12mm