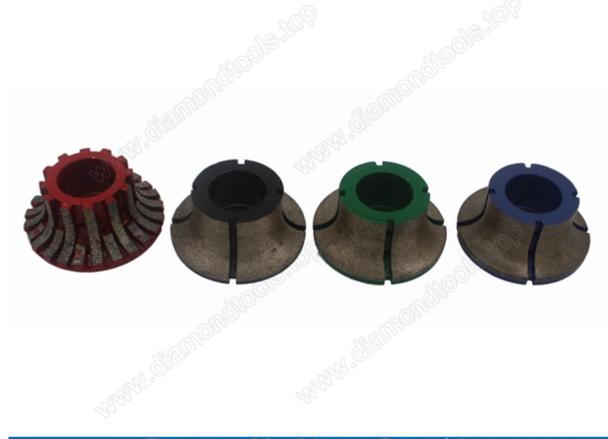

## **Picture:**

Using sequence: from rough grit to fine, finally polishing.

The following are different shapes design , including : A, B, D, E, F, G, H, I, L, M, N, O, P, Q, S, T, U, V, WF, DD, DC