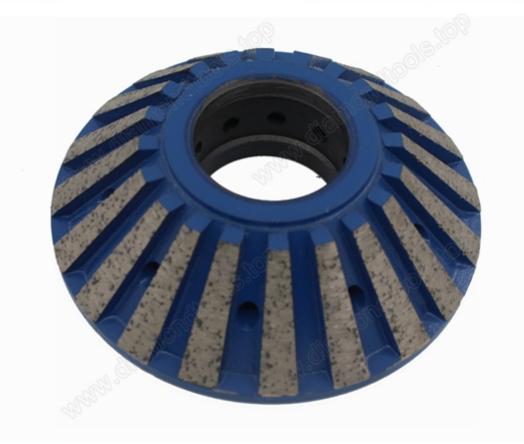

## **Picture:**

#### 45 degree Bevel CNC Diamond Router Bit E30\*35H

## Introduction:

45 degree Bevel CNC Diamond Router Bit E30\*35H are used for CNC machine, automatic processing the granite,

marble,other stones and the counter. Their merits are high efficiency of production, exact figure.

#### Features:

1.CNC granite diamond polishing wheels have different shapes and sizes are available.

2.Good balance and stable performance.

3.Sintered segment is aggressive for easy and quick stock removal.