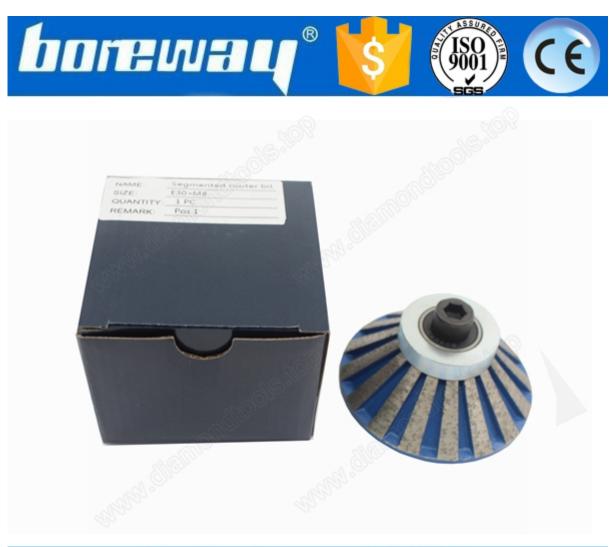

#### **Picture:**

## 45 Bevel Concrete Edge Grinding Tool E30\*M8

### Introduction:

45 Bevel Concrete Edge Grinding Tool E30\*M8 are used for CNC machine or portable machine processing the granite,

marble,other stones and the counter. Their merits are high efficiency of production, exact figure.

#### **Specifications:**

The followings are the normal specifications of **45 Bevel Concrete Edge Grinding Tool E30\*M8:** 

| Product Name                  | Position | Grit     | Diameter | Thickness | Stone Shape                             | Spindle                  |
|-------------------------------|----------|----------|----------|-----------|-----------------------------------------|--------------------------|
| Diamond Segment<br>Router Bit | Pos1     | 30/40#   |          | 30mm      | L, M,N, O,P,Q,S,T,U,<br>V,WF,DD,DC etc. | M8 M10 M14               |
|                               | Pos2     | 40/50#   |          |           |                                         | 1/2 "Gas<br>22mm<br>35mm |
|                               | Pos3     | 80/100#  |          |           |                                         |                          |
|                               | Pos4     | 170/200# |          |           |                                         |                          |
|                               | Pos5     | 400#     |          |           |                                         |                          |
|                               | Pos6     | 600#     |          |           |                                         |                          |
|                               | Pos7     | 1000#    |          |           |                                         |                          |
|                               | Pos8     | Optional |          |           |                                         |                          |