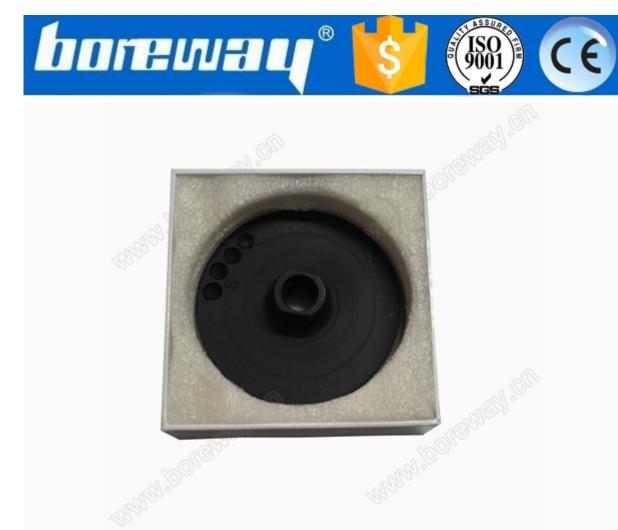

## 4 inch Resin Filled Cup Cutting Disc for granite

| Diameter    | Connection | Segment<br>Height | Grit                        |
|-------------|------------|-------------------|-----------------------------|
| 105mm(4")   | 5/8"-11    |                   |                             |
| 115mm(4.5") | 20mm       |                   |                             |
| 125(5")     | 22.23mm    | 5mm               | Rough(#30)                  |
| 150mm(6")   | M14        | ]                 | Medium(#60)<br>Smooth(#120) |
| 180mm(7")   | Snail Lock |                   |                             |

## Feature:

**Machine**: 4 inch resin filled cup cutting disc for granite can be mount on angle grinders, auto edge grinder, floor grinding machine;

**Usage**:4 inch resin filled cup cutting discs are for polishing granite,marble,concrete and so on;

Use: 4 inch resin filled cup cutting discs have good stable, high efficiency and long lifespan.