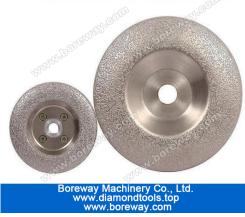

## 4 inch Resin Filled Cup Cutting Disc for granite

| Diameter    | Connection | Segment<br>Height | Grit                        |
|-------------|------------|-------------------|-----------------------------|
| 105mm(4")   | 5/8"-11    |                   |                             |
| 115mm(4.5") | 20mm       |                   |                             |
| 125(5")     | 22.23mm    | 5mm               | Rough(#30)                  |
| 150mm(6")   | M14        | ]                 | Medium(#60)<br>Smooth(#120) |
| 180mm(7")   | Snail Lock |                   |                             |

## Feature:

**Machine**: 4 inch resin filled cup cutting disc for granite can be mount on angle grinders, auto edge grinder, floor grinding machine;

**Usage**:4 inch resin filled cup cutting discs are for polishing granite,marble,concrete and so on;

Use: 4 inch resin filled cup cutting discs have good stable, high efficiency and long lifespan.