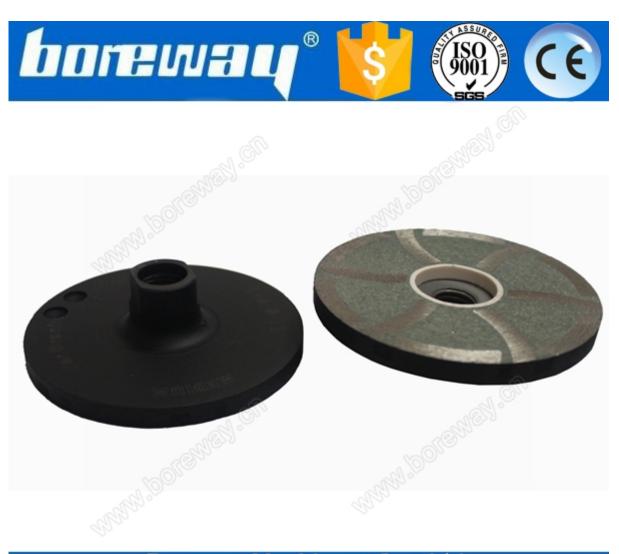

## 4 inch Resin Filled Cup Cutting Disc for granite

| Diameter    | Connection | Segment<br>Height | Grit                        |
|-------------|------------|-------------------|-----------------------------|
| 105mm(4")   | 5/8"-11    |                   |                             |
| 115mm(4.5") | 20mm       |                   |                             |
| 125(5")     | 22.23mm    | 5mm               | Rough(#30)                  |
| 150mm(6")   | M14        | ]                 | Medium(#60)<br>Smooth(#120) |
| 180mm(7")   | Snail Lock |                   |                             |

## Feature:

**Machine**: 4 inch resin filled cup cutting disc for granite can be mount on angle grinders, auto edge grinder, floor grinding machine;

**Usage**:4 inch resin filled cup cutting discs are for polishing granite,marble,concrete and so on;

Use: 4 inch resin filled cup cutting discs have good stable, high efficiency and long lifespan.