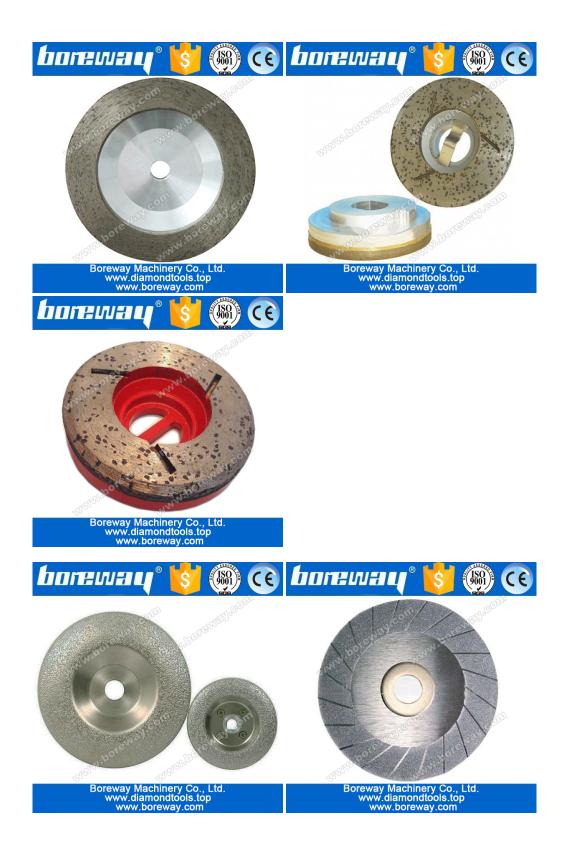

## 4 inch Resin Filled Cup Cutting Disc for granite

| Diameter    | Connection | Segment<br>Height | Grit                        |
|-------------|------------|-------------------|-----------------------------|
| 105mm(4")   | 5/8"-11    |                   |                             |
| 115mm(4.5") | 20mm       |                   |                             |
| 125(5")     | 22.23mm    | 5mm               | Rough(#30)                  |
| 150mm(6")   | M14        | ]                 | Medium(#60)<br>Smooth(#120) |
| 180mm(7")   | Snail Lock |                   |                             |

## Feature:

**Machine**: 4 inch resin filled cup cutting disc for granite can be mount on angle grinders, auto edge grinder, floor grinding machine;

**Usage**:4 inch resin filled cup cutting discs are for polishing granite,marble,concrete and so on;

Use: 4 inch resin filled cup cutting discs have good stable, high efficiency and long lifespan.