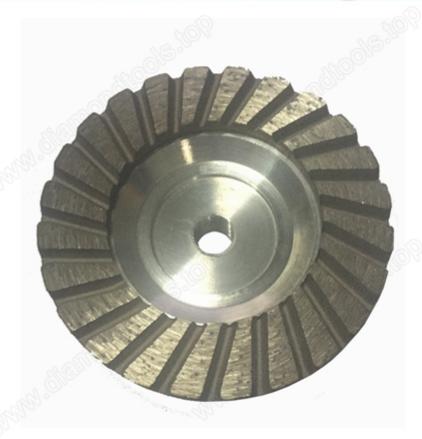

# Related product:

Aluminum Turbo Wave Diamond Cup Grinding Wheel 5/8"-11 For grinding Granite

Boreway Machinery Co., Ltd. www.diamondtools.top www.boreway.com