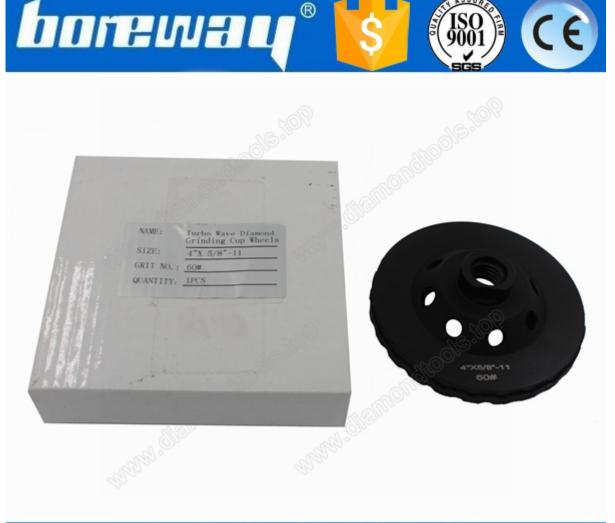

### **Description:**

**4"\*5/8"-11 Double Turbo Wave Diamond Grinding Cup Wheel** are for polishing granite,marble,concrete and so on; It can be mount on angle grinders,auto edge grinder,floor grinding machine.

#### **Picture:**

4"\*5/8"-11 Double Turbo Wave Diamond Grinding Cup Wheel

Boreway Machinery Co., Ltd. www.diamondtools.top www.boreway.com