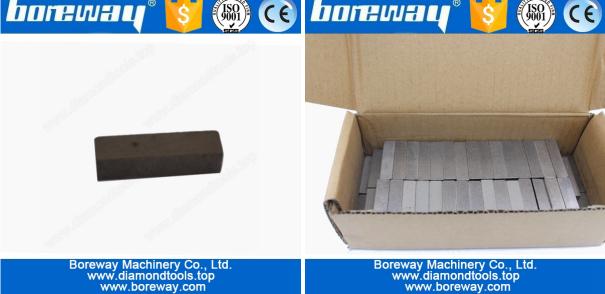

## **Picture:**

30# Diamond Segment For Concrete Grinding Block

**Related Product:** 

80# Round Segment For Marble Floor Grinding Block D30\*10T

### 30# Diamond Segment For Concrete Grinding Block is

designed specifically for Concrete floor restoration professional, for quick removal of any materials, bonds Hard, Medium, or Soft available for kinds of concrete.

The segment of Diamond Metal Grinding Block Pad is ideal for removing heavy coating. The segment is extremely aggressive leaving and deep

to medium scratch pattern. The segments remove adhesives, coating and lippage, taking the floor from coarsely structured surface to pre-polishing.

# **Specifications:**

The followings are the normal specifications of our 30# Diamond Segment For Concrete Grinding Block:

| Code No. | Segment Size | Segmen No. | Grit No.                                                                  | Base Specification                        |
|----------|--------------|------------|---------------------------------------------------------------------------|-------------------------------------------|
| BW-TR-09 | 40*10*10mm   | 1 or 2     | #6, #16, #25, #36, #40,<br>#50, #60, #80, #100,<br>#120, #150, #170, #200 | Standard Redi-Lock<br>diamond holder disc |