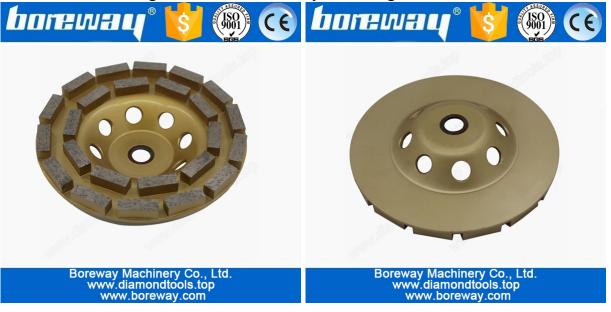

### **Description:**

**180mm Double Segments Dimaond Cup Grinding Wheel For Hard Concrete** are mainly used for grinding surface of concrete an other materiasl. With the advantages of convenient use and high grinding efficiency, it is the most effective tool for fase grinding, trimming of stone and concrete. It is usually used on small handheld electric or pneumatic grinding machines, it can also be used on large grinding machines, like continuous grinding machines.

#### Feature:

- 1. High efficiency, long lifespan and good stable;
- 2. Grinding the material from coarse to fine.
- 3. Easily use.

## **Specification:**

The normal specification of **180mm Double Segments Dimaond Cup Grinding Wheel For Hard Concrete**:

| Diameter | Thickness | Connection                                                    | Grit               | Application materials                                  | Application machines                                                                      |
|----------|-----------|---------------------------------------------------------------|--------------------|--------------------------------------------------------|-------------------------------------------------------------------------------------------|
| 50mm     | 5mm       | M10<br>M12<br>M14<br>20mm<br>22.23mm<br>5/8"-11<br>Snail lock | 30#<br>60#<br>120# | Granite<br>Marble<br>concrete<br>Quartz<br>Other stone | Electric grinding machines<br>Pneumatic grinding machines<br>Continuous grinding machines |
| 80mm     | 5mm       |                                                               |                    |                                                        |                                                                                           |
| 100mm    | 5mm       |                                                               |                    |                                                        |                                                                                           |
| 125mm    | 5mm       |                                                               |                    |                                                        |                                                                                           |
| 150mm    | 5mm       |                                                               |                    |                                                        |                                                                                           |
| 180mm    | 5mm       |                                                               |                    |                                                        |                                                                                           |

# 180mm Double Segments Dimaond Cup Grinding Wheel For Hard Concrete