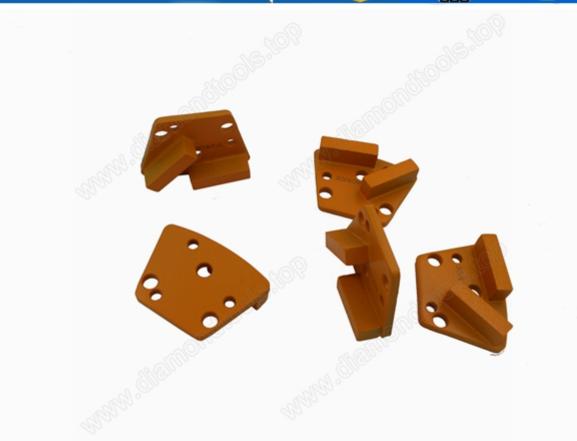

## 16# EP concrete block is

designed specifically for Concrete floor restoration professional, for quick removal of any materials, bonds Hard, Medium, or Soft available for kinds of concrete.

The segment of **16# EP concrete block** is ideal for removing heavy coating. The segment is extremely aggressive leaving and deep

to medium scratch pattern. The segments remove adhesives, coating and lippage, taking the floor from coarsely structured surface to pre-polishing.

Bond: Hard, Medium, Soft