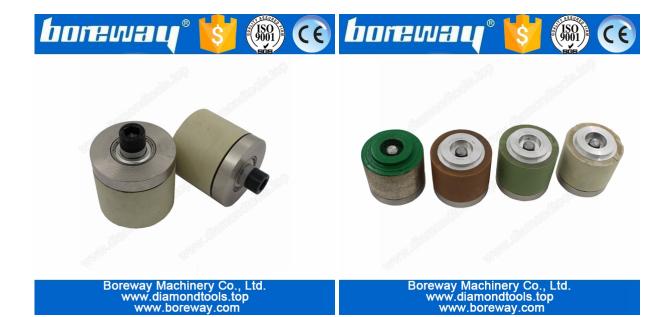

|
|                          | Pos6     | 600#     |          |                              |                                                                   |                                        |
|                          | Pos7     | 1000#    |          |                              |                                                                   |                                        |
|                          | Pos8     | Optional |          |                              |                                                                   |                                        |

The above specifications are for reference, other specifications can be ordered by customers.

### **Picture:**

Z Shape Resin Filled Router Polishing Bit For Slab Z40\*M12



## **Related product:**

# T Shape Cutting Router Bit For Counter Top T30\*M8



#### Contact us:

Fujian Nanan Boreway Machinery CO.,Ltd.

ADD:Shuitou Town,Quanzhou,Fujian,China

Post Code:362342

TEL:(+86)595-86990206

FAX:(+86)595-86990220

Skype:boreway02

Whatsapp:(+86)18359335376

Wechat:Sherry\_154

Email:boreway02@boreway.net