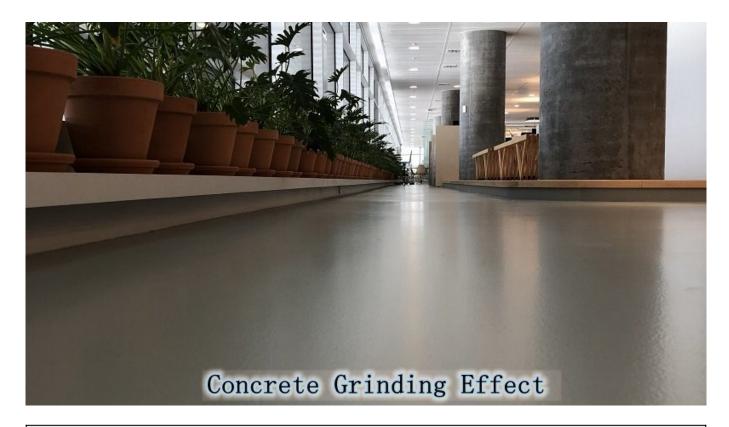

# **Product Description**

**Double Segment Diamond Grinding Block Supplier** for concrete floor have longer life and performs better under heavier machines.

Double segment is ideal for removing heavy coating. The bar segment is extremely aggressive leaving and deep to medium scratch pattern. The double segments remove adhesives, coating and lippage, taking the floor from coarsely structured surface to prepolishing.