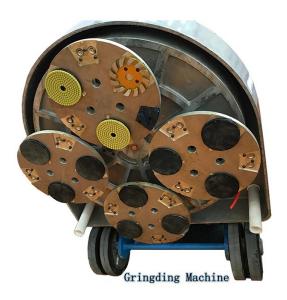

| Segment Grit:  | #16- #270                               |
|----------------|-----------------------------------------|
| Segment Size[] | 35*20*10mm*2T (Double Rhombus Segments) |
| Application:   | Concrete and Terrazzo Floor             |
| Material:      | Diamond + Metal Powder                  |
| Quality:       | International Standard Quality          |
| Connection:    | HTC EZ Change Blank                     |
| Machine:       | HTC Quick Connceting Grinding Machine   |