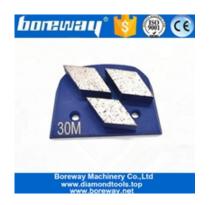

# Super Sharpness HTC Grinding Shoes With Double Rhombus Segments For Rough Concrete Terrazzo Floor

HTC Diamond Grinding Shoes for Concrete and Terrazzo Floor Metal bond diamonds have high strength, excellent wear resistance, and a low friction coefficient. Metal bond diamonds high grinding efficiency and low grinding force generates less heat in the grinding process.

## **Specifications:**

The following are normal specifications Super Sharpness HTC Grinding Shoes:

| Name: Super Sharpness HTC Grinding Shoes | me: |
|------------------------------------------|-----|
|------------------------------------------|-----|

| Segment Grit:  | #16- #270                               |
|----------------|-----------------------------------------|
| Segment Size[] | 35*20*10mm*2T (Double Rhombus Segments) |
| Application:   | Concrete and Terrazzo Floor             |
| Material:      | Diamond + Metal Powder                  |
| Quality:       | International Standard Quality          |
| Connection:    | HTC EZ Change Blank                     |
| Machine:       | HTC Quick Connceting Grinding Machine   |