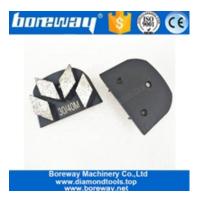

# Super Sharpness HTC Grinding Shoes With Double Rhombus Segments For Rough Concrete Terrazzo Floor

HTC Diamond Grinding Shoes for Concrete and Terrazzo Floor Metal bond diamonds have high strength, excellent wear resistance, and a low friction coefficient. Metal bond diamonds high grinding efficiency and low grinding force generates less heat in the grinding process.

## **Specifications:**

The following are normal specifications Super Sharpness HTC Grinding Shoes:

| Name: Super Sharpness HTC Grinding Shoes | me: |
|------------------------------------------|-----|
|------------------------------------------|-----|

| Segment Grit:  | #16- #270                               |
|----------------|-----------------------------------------|
| Segment Size[] | 35*20*10mm*2T (Double Rhombus Segments) |
| Application:   | Concrete and Terrazzo Floor             |
| Material:      | Diamond + Metal Powder                  |
| Quality:       | International Standard Quality          |
| Connection:    | HTC EZ Change Blank                     |
| Machine:       | HTC Quick Connceting Grinding Machine   |