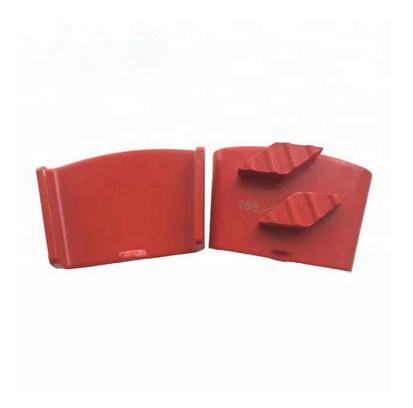

# Super Sharpness HTC Grinding Shoes With Double Rhombus Segments For Rough Concrete Terrazzo Floor

HTC Diamond Grinding Shoes for Concrete and Terrazzo Floor Metal bond diamonds have high strength, excellent wear resistance, and a low friction coefficient. Metal bond diamonds high grinding efficiency and low grinding force generates less heat in the grinding process.

| Segment Grit:  | #16- #270                               |
|----------------|-----------------------------------------|
| Segment Size[] | 35*20*10mm*2T (Double Rhombus Segments) |
| Application:   | Concrete and Terrazzo Floor             |
| Material:      | Diamond + Metal Powder                  |
| Quality:       | International Standard Quality          |
| Connection:    | HTC EZ Change Blank                     |
| Machine:       | HTC Quick Connceting Grinding Machine   |