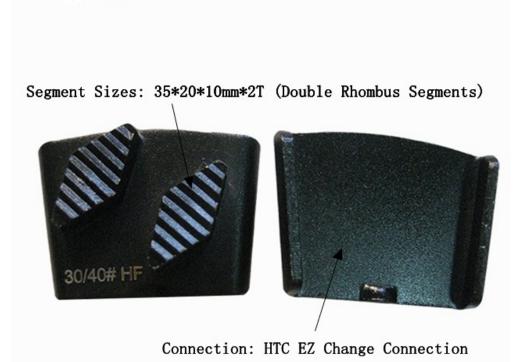

| Segment Grit:  | #16- #270                               |
|----------------|-----------------------------------------|
| Segment Size[] | 35*20*10mm*2T (Double Rhombus Segments) |
| Application:   | Concrete and Terrazzo Floor             |
| Material:      | Diamond + Metal Powder                  |
| Quality:       | International Standard Quality          |
| Connection:    | HTC EZ Change Blank                     |
| Machine:       | HTC Quick Connceting Grinding Machine   |