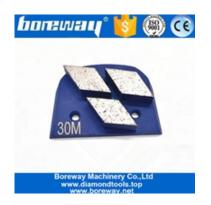

# Super Sharp HTC EZ Change Grinding Shoes With Three Arrow Segments For Concrete Terrazzo Floor

HTC Diamond Grinding Shoes for Concrete and Terrazzo Floor

Metal bond diamonds have high strength, excellent wear resistance, and a low friction coefficient. Metal bond diamonds high grinding efficiency and low grinding force generates less heat in the grinding process.

### **Specifications:**

The following are normal specifications HTC EZ Change Grinding Shoes:

| Name:           | HTC EZ Change Grinding Shoes                                                                |
|-----------------|---------------------------------------------------------------------------------------------|
| Grit:           | 16#, 24#, 36#, 46#, 50#, 80#, 100#, 120#, 180#, 200#, 270# etc.                             |
| Segment Size[]  | 24*14*8mm*3T (mm) (Three Arrow Segments)                                                    |
| Segment Shape[] | 3 Arrow Segments                                                                            |
| Material:       | Diamond + Metal Powder                                                                      |
| Quality:        | International Standard Quality                                                              |
| Connection:     | HTC EZ Change Blank                                                                         |
| Machine:        | HTC Quick Connceting Grinding Machine                                                       |
| Bond:           | Very Soft Bond, Soft Bond, Medium Bond,<br>Hard Bond, Very Hard Bond, Extreme Hard<br>Bond. |

#### HTC EZ Change Grinding Shoes:

Suitable for general (concrete, stone) grinding use while mostly they are used for paint, glue, epoxy removal and floor coating, high quality and high efficiency, long lifespan.