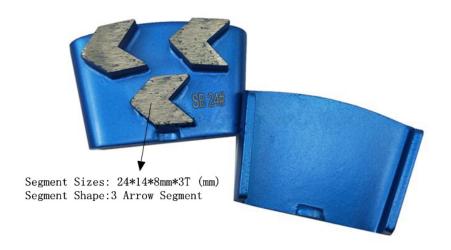

### **Specifications:**

The following are normal specifications HTC EZ Change Grinding Shoes:

| Name:           | HTC EZ Change Grinding Shoes                                                                |
|-----------------|---------------------------------------------------------------------------------------------|
| Grit:           | 16#, 24#, 36#, 46#, 50#, 80#, 100#, 120#, 180#, 200#, 270# etc.                             |
| Segment Size[]  | 24*14*8mm*3T (mm) (Three Arrow Segments)                                                    |
| Segment Shape[] | 3 Arrow Segments                                                                            |
| Material:       | Diamond + Metal Powder                                                                      |
| Quality:        | International Standard Quality                                                              |
| Connection:     | HTC EZ Change Blank                                                                         |
| Machine:        | HTC Quick Connceting Grinding Machine                                                       |
| Bond:           | Very Soft Bond, Soft Bond, Medium Bond,<br>Hard Bond, Very Hard Bond, Extreme Hard<br>Bond. |

### **HTC EZ Change Grinding Shoes:**