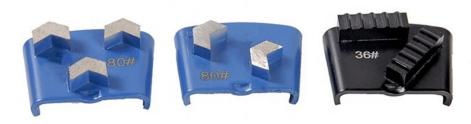

### **Specifications:**

The following are normal specifications HTC EZ Change Grinding Shoes:

| Name:           | HTC EZ Change Grinding Shoes                                                                |
|-----------------|---------------------------------------------------------------------------------------------|
| Grit:           | 16#, 24#, 36#, 46#, 50#, 80#, 100#, 120#, 180#, 200#, 270# etc.                             |
| Segment Size[]  | 24*14*8mm*3T (mm) (Three Arrow Segments)                                                    |
| Segment Shape[] | 3 Arrow Segments                                                                            |
| Material:       | Diamond + Metal Powder                                                                      |
| Quality:        | International Standard Quality                                                              |
| Connection:     | HTC EZ Change Blank                                                                         |
| Machine:        | HTC Quick Connceting Grinding Machine                                                       |
| Bond:           | Very Soft Bond, Soft Bond, Medium Bond,<br>Hard Bond, Very Hard Bond, Extreme Hard<br>Bond. |

### **HTC EZ Change Grinding Shoes:**