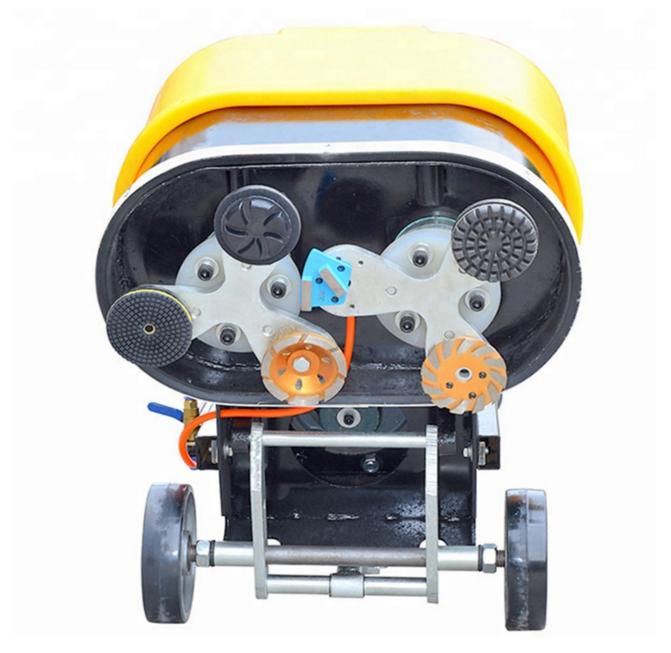

## **Product Details:**

Super Long Grinding Life Trapezoid Grinding Tools Concrete Grinding Pads With Three Segments :

Connection: 3 X M6 or M8 or Bare Holes

3 X M6/M8 Thread Holes

3 X Bare Holes

#### **Connection Holes:**

- 1.Metal Blank with Three M6 Thread Holes.
- 2. Metal Blank with Three M8 Thread Holes.
- 3. Metal Blank with Three Bare Holes.

If you are interested in our products, you can click on me.