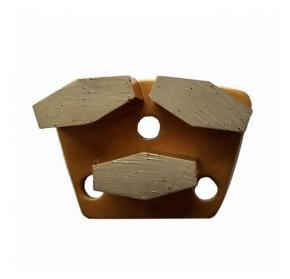

# Super Long Grinding Life Trapezoid Grinding Tools Concrete Grinding Pads With Three Segments

**Super Long Grinding Life Trapezoid Grinding Tools.** Metal bond diamonds have high strength, excellent wear resistance, and a low friction coefficient.

**Super Long Grinding Life Trapezoid Grinding Tools.** Metal bond diamonds high grinding efficiency and low grinding force generates less heat in the grinding process.

#### **Specifications:**

The following are normal specifications **Super Long Grinding Life Trapezoid Grinding Tools Concrete Grinding Pads With Three Segments:** 

| Туре:         | Grinding Shoes                                                                             |  |  |
|---------------|--------------------------------------------------------------------------------------------|--|--|
| Size:         | Three Segments                                                                             |  |  |
| Segment Grit: | 16-270#etc.                                                                                |  |  |
| Segment Size: | 33*17/8*13mm*3T                                                                            |  |  |
| Material:     | Diamond And Metal Powder                                                                   |  |  |
| Connection:   | 3 X M6 or M8 or Bare Holes                                                                 |  |  |
| Application:  | Concrete and Terrazzo Floor                                                                |  |  |
| Machine:      | Quick Connecting Grinding Machine                                                          |  |  |
| Bond:         | Very Soft Bond, Soft Bond, Medium Bond,<br>Hard Bond, Very Hard Bond, Extreme Hard<br>Bond |  |  |