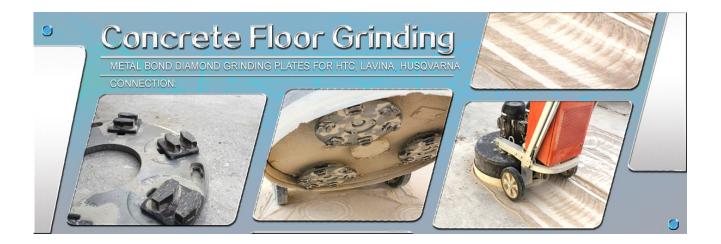

#### **Specifications:**

The following are normal specifications **Super Long Grinding Life Trapezoid Grinding Tools Concrete Grinding Pads With Three Segments:** 

| Туре:         | Grinding Shoes                                                                             |  |  |
|---------------|--------------------------------------------------------------------------------------------|--|--|
| Size:         | Three Segments                                                                             |  |  |
| Segment Grit: | 16-270#etc.                                                                                |  |  |
| Segment Size: | 33*17/8*13mm*3T                                                                            |  |  |
| Material:     | Diamond And Metal Powder                                                                   |  |  |
| Connection:   | 3 X M6 or M8 or Bare Holes                                                                 |  |  |
| Application:  | Concrete and Terrazzo Floor                                                                |  |  |
| Machine:      | Quick Connecting Grinding Machine                                                          |  |  |
| Bond:         | Very Soft Bond, Soft Bond, Medium Bond,<br>Hard Bond, Very Hard Bond, Extreme Hard<br>Bond |  |  |

## **Product Details:**

Super Long Grinding Life Trapezoid Grinding Tools Concrete Grinding Pads With Three Segments :

Connection: 3 X M6 or M8 or Bare Holes

3 X M6/M8 Thread Holes

3 X Bare Holes

#### **Connection Holes:**

- 1.Metal Blank with Three M6 Thread Holes.
- 2. Metal Blank with Three M8 Thread Holes.
- 3. Metal Blank with Three Bare Holes.

If you are interested in our products, you can click on me.