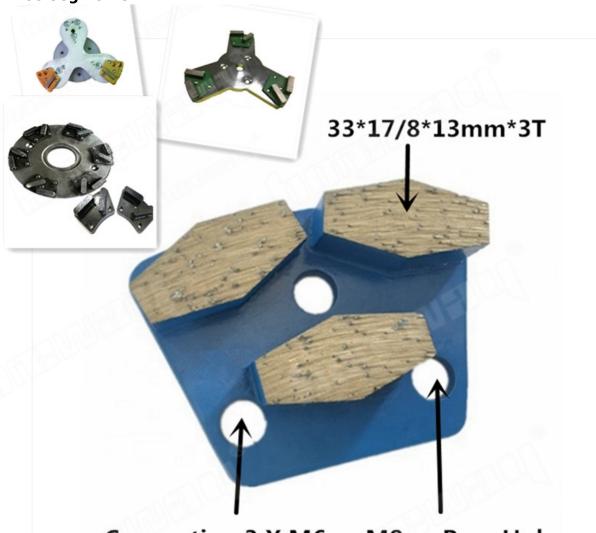

#### **Specifications:**

The following are normal specifications **Super Long Grinding Life Trapezoid Grinding Tools Concrete Grinding Pads With Three Segments:** 

| Туре:         | Grinding Shoes                                                                             |  |  |
|---------------|--------------------------------------------------------------------------------------------|--|--|
| Size:         | Three Segments                                                                             |  |  |
| Segment Grit: | 16-270#etc.                                                                                |  |  |
| Segment Size: | 33*17/8*13mm*3T                                                                            |  |  |
| Material:     | Diamond And Metal Powder                                                                   |  |  |
| Connection:   | 3 X M6 or M8 or Bare Holes                                                                 |  |  |
| Application:  | Concrete and Terrazzo Floor                                                                |  |  |
| Machine:      | Quick Connecting Grinding Machine                                                          |  |  |
| Bond:         | Very Soft Bond, Soft Bond, Medium Bond,<br>Hard Bond, Very Hard Bond, Extreme Hard<br>Bond |  |  |

## **Product Details:**

Super Long Grinding Life Trapezoid Grinding Tools Concrete Grinding Pads With Three Segments :

Connection: 3 X M6 or M8 or Bare Holes

3 X M6/M8 Thread Holes

3 X Bare Holes

#### **Connection Holes:**

- 1.Metal Blank with Three M6 Thread Holes.
- 2. Metal Blank with Three M8 Thread Holes.
- 3. Metal Blank with Three Bare Holes.

If you are interested in our products, you can click on me.