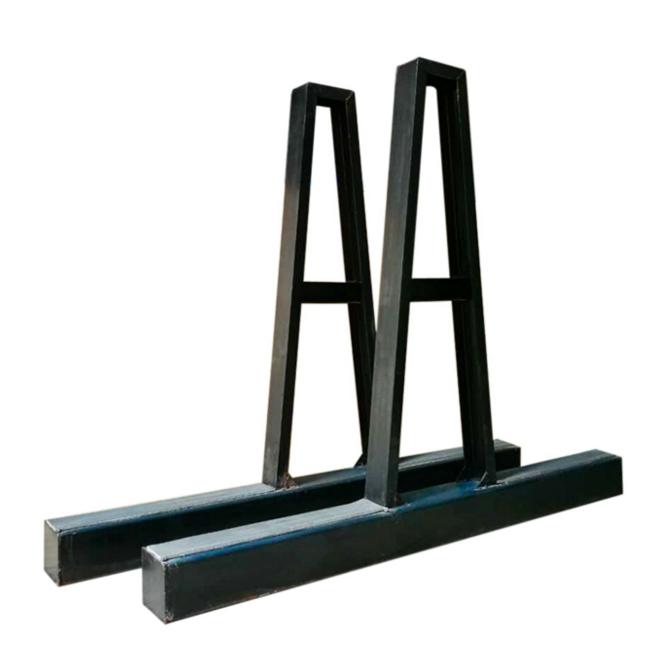

### **Brief introduction:**

Stone A Frame Storage Rack Set with Crossbar are made to support granite, marble, engineered stone, quartz, quartzite, and all other sheet materials. The Granite and Quartz A Frame Storage bundle Rack will hold up to 12,000 lbs per side. The A Frame Storage Slab Rack comes as a set of 2 plus cross bar and all hardware.

### **Features:**

- 1. Not easy to rust;
- 2. Strong load-bearing capacity;
- 3. The steel rack is detachable;
- 4. Can be customized according to need.

All of our products have been strictly tested before access to market. Other specifications can be customized according to requirements.