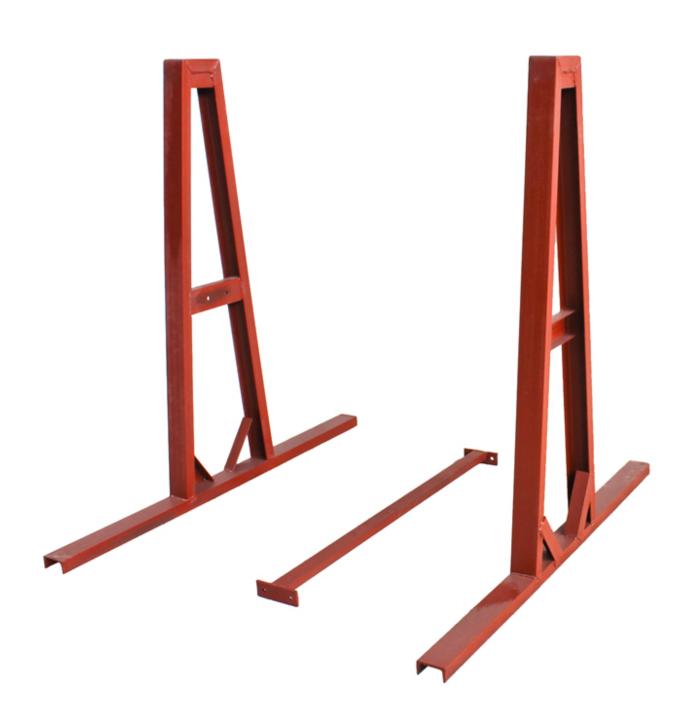

### **Brief introduction:**

Stone A Frame Storage Rack Set with Crossbar are made to support granite, marble, engineered stone, quartz, quartzite, and all other sheet materials. The Granite and Quartz A Frame Storage bundle Rack will hold up to 12,000 lbs per side. The A Frame Storage Slab Rack comes as a set of 2 plus cross bar and all hardware.

### **Features:**

- 1. Not easy to rust;
- 2. Strong load-bearing capacity;
- 3. The steel rack is detachable;
- 4. Can be customized according to need.

All of our products have been strictly tested before access to market. Other specifications can be customized according to requirements.