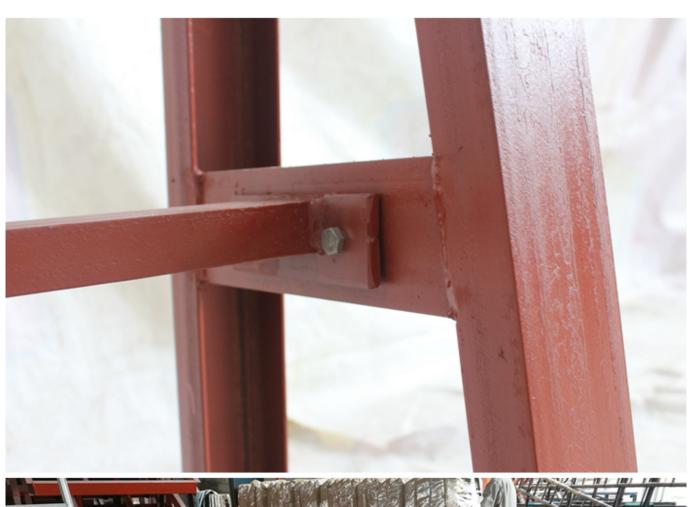

### **Features:**

- 1. Not easy to rust;
- 2. Strong load-bearing capacity;
- 3. The steel rack is detachable;
- 4. Can be customized according to need.

All of our products have been strictly tested before access to market. Other specifications can be customized according to requirements.