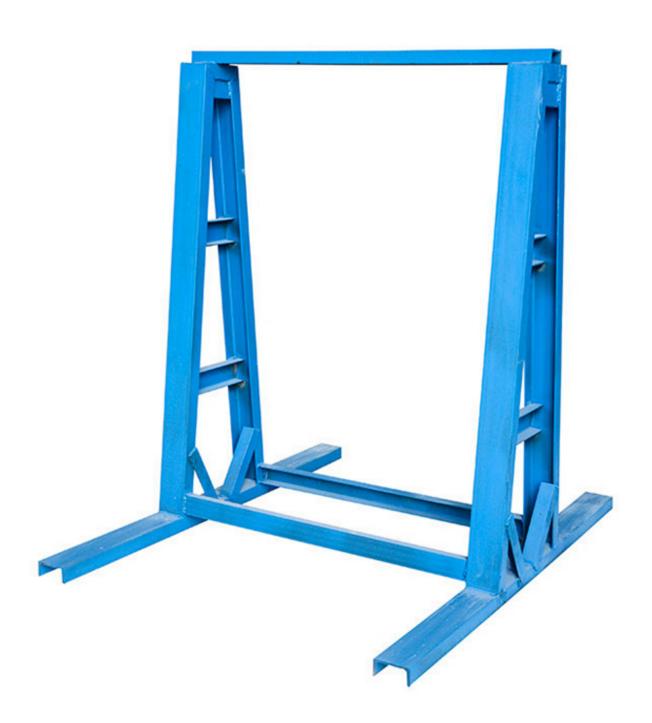

### **Brief introduction:**

Stone A Frame Storage Rack Set with Crossbar are made to support granite, marble, engineered stone, quartz, quartzite, and all other sheet materials. The Granite and Quartz A Frame Storage bundle Rack will hold up to 12,000 lbs per side. The A Frame Storage Slab Rack comes as a set of 2 plus cross bar and all hardware.

### **Features:**

- 1. Not easy to rust;
- 2. Strong load-bearing capacity;
- 3. The steel rack is detachable;
- 4. Can be customized according to need.

All of our products have been strictly tested before access to market. Other specifications can be customized according to requirements.