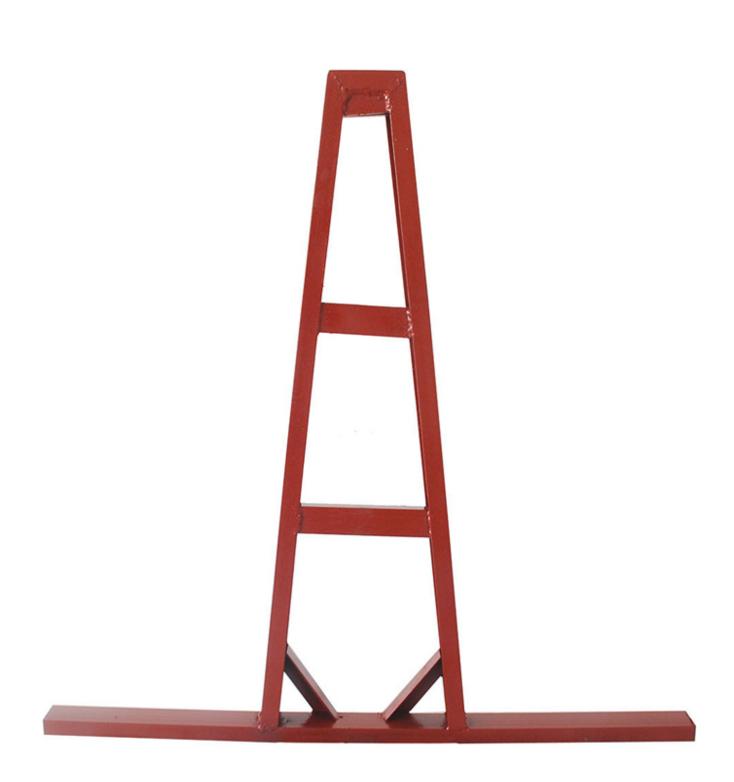

### **Brief introduction:**

Stone A Frame Storage Rack Set with Crossbar are made to support granite, marble, engineered stone, quartz, quartzite, and all other sheet materials. The Granite and Quartz A Frame Storage bundle Rack will hold up to 12,000 lbs per side. The A Frame Storage Slab Rack comes as a set of 2 plus cross bar and all hardware.

### **Features:**

- 1. Not easy to rust;
- 2. Strong load-bearing capacity;
- 3. The steel rack is detachable;
- 4. Can be customized according to need.

All of our products have been strictly tested before access to market. Other specifications can be customized according to requirements.