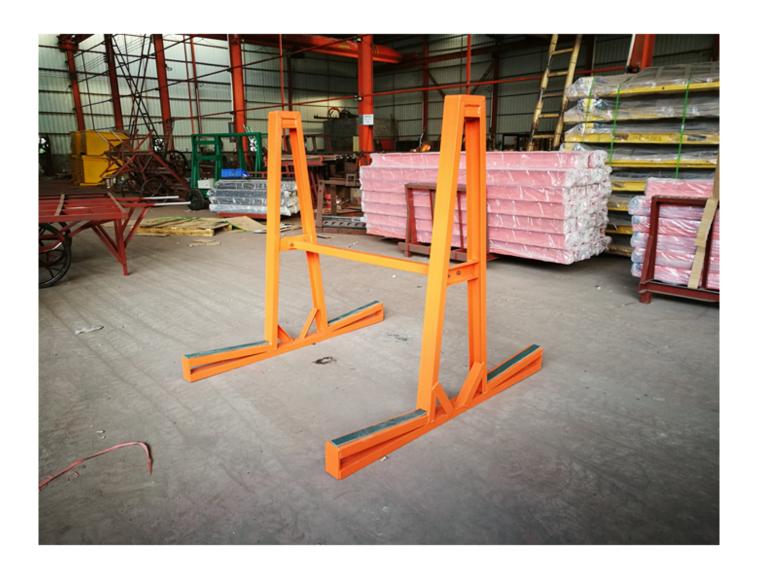

### **Brief introduction:**

Stone A Frame Storage Rack Set with Crossbar are made to support granite, marble, engineered stone, quartz, quartzite, and all other sheet materials. The Granite and Quartz A Frame Storage bundle Rack will hold up to 12,000 lbs per side. The A Frame Storage Slab Rack comes as a set of 2 plus cross bar and all hardware.

### **Features:**

- 1. Not easy to rust;
- 2. Strong load-bearing capacity;
- 3. The steel rack is detachable;
- 4. Can be customized according to need.

All of our products have been strictly tested before access to market. Other specifications can be customized according to requirements.