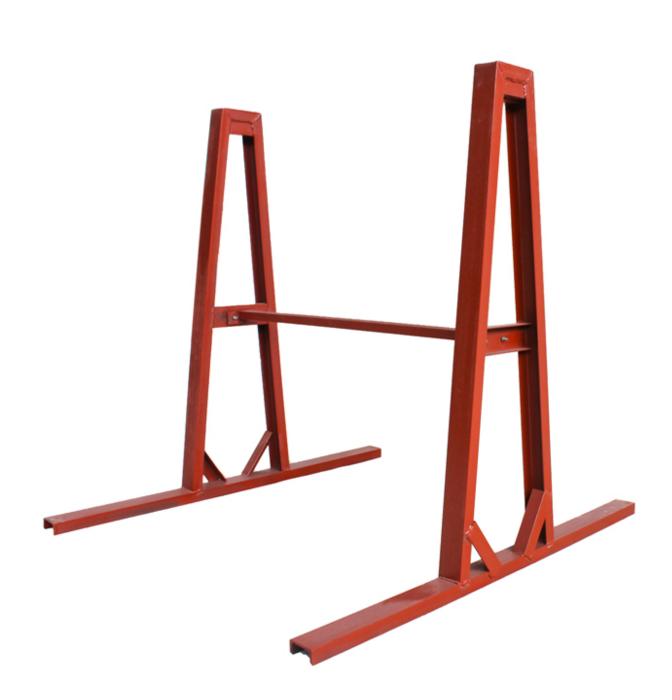

### **Brief introduction:**

Stone A Frame Storage Rack Set with Crossbar are made to support granite, marble, engineered stone, quartz, quartzite, and all other sheet materials. The Granite and Quartz A Frame Storage bundle Rack will hold up to 12,000 lbs per side. The A Frame Storage Slab Rack comes as a set of 2 plus cross bar and all hardware.

### **Features:**

- 1. Not easy to rust;
- 2. Strong load-bearing capacity;
- 3. The steel rack is detachable;
- 4. Can be customized according to need.

All of our products have been strictly tested before access to market. Other specifications can be customized according to requirements.