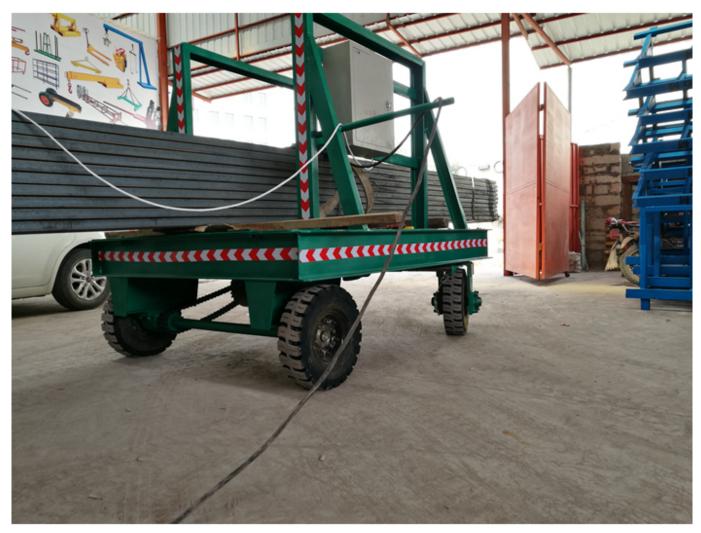

### **Brief introduction:**

The boreway slab moving carts or trolleys are ideal for distributors and shops that use a variety of slab sizes. The use of high quality steel, it has high bearing capacity, durable to use.

### **Features:**

- 1. Not easy to rust;
- 2. Strong load-bearing capacity;
- 3. The steel rack is detachable;
- 4. Can be customized according to need.

All of our products have been strictly tested before access to market. Other specifications can be customized according to requirements.

### **Images:**

If you want more details of stone moving carts or trolleys, please contact us.

Packing & delivery