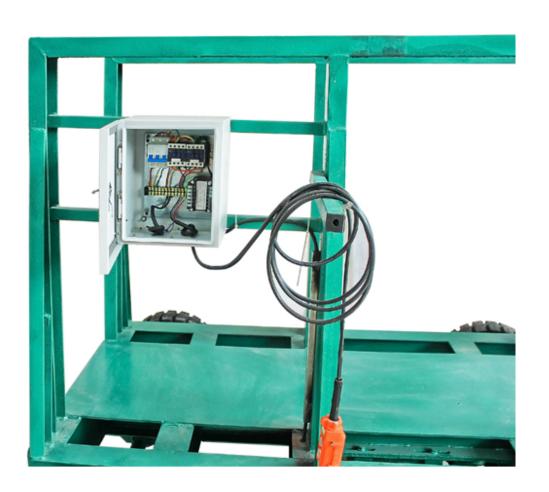

### **Features:**

- 1. Not easy to rust;
- 2. Strong load-bearing capacity;
- 3. The steel rack is detachable;
- 4. Can be customized according to need.

All of our products have been strictly tested before access to market. Other specifications can be customized according to requirements.

### **Images:**

If you want more details of stone moving carts or trolleys, please contact us.

Packing & delivery