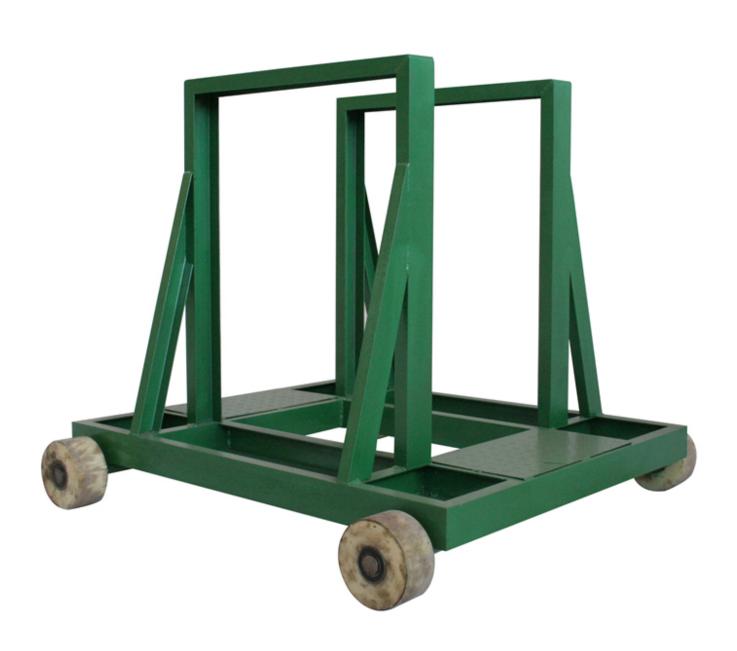

### **Brief introduction:**

The boreway slab moving carts or trolleys are ideal for distributors and shops that use a variety of slab sizes. The use of high quality steel, it has high bearing capacity, durable to use.

### **Features:**

- 1. Not easy to rust;
- 2. Strong load-bearing capacity;
- 3. The steel rack is detachable;
- 4. Can be customized according to need.

All of our products have been strictly tested before access to market. Other specifications can be customized according to requirements.

### **Images:**

If you want more details of stone moving carts or trolleys, please contact us.

Packing & delivery