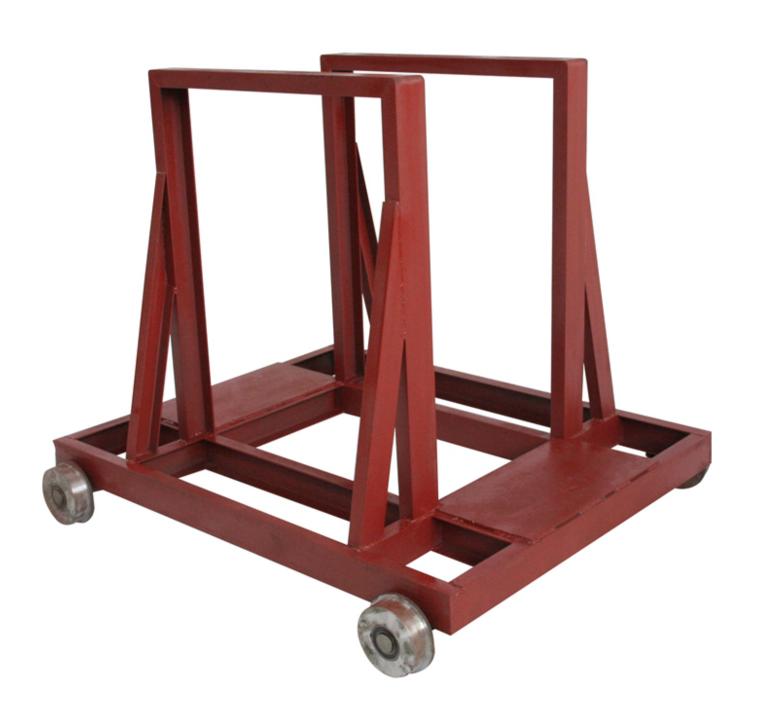

### **Brief introduction:**

The boreway slab moving carts or trolleys are ideal for distributors and shops that use a variety of slab sizes. The use of high quality steel, it has high bearing capacity, durable to use.

### **Features:**

- 1. Not easy to rust;
- 2. Strong load-bearing capacity;
- 3. The steel rack is detachable;
- 4. Can be customized according to need.

All of our products have been strictly tested before access to market. Other specifications can be customized according to requirements.

### **Images:**

If you want more details of stone moving carts or trolleys, please contact us.

Packing & delivery