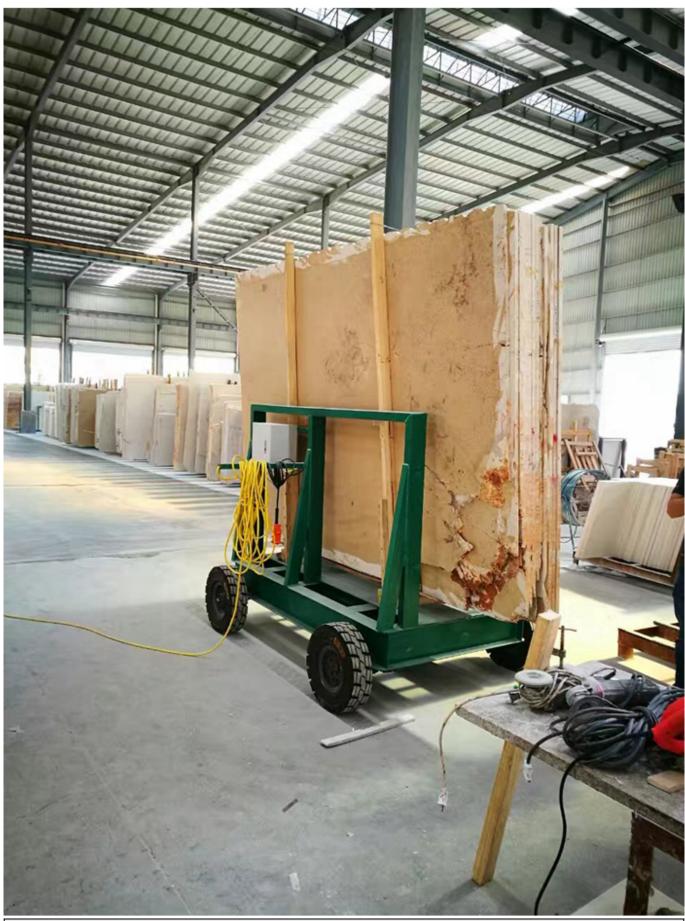

### **Brief introduction:**

The boreway slab moving carts or trolleys are ideal for distributors and shops that use a variety of slab sizes. The use of high quality steel, it has high bearing capacity, durable to use.

### **Features:**

- 1. Not easy to rust;
- 2. Strong load-bearing capacity;
- 3. The steel rack is detachable;
- 4. Can be customized according to need.

All of our products have been strictly tested before access to market. Other specifications can be customized according to requirements.

### **Images:**

If you want more details of stone moving carts or trolleys, please contact us.

Packing & delivery