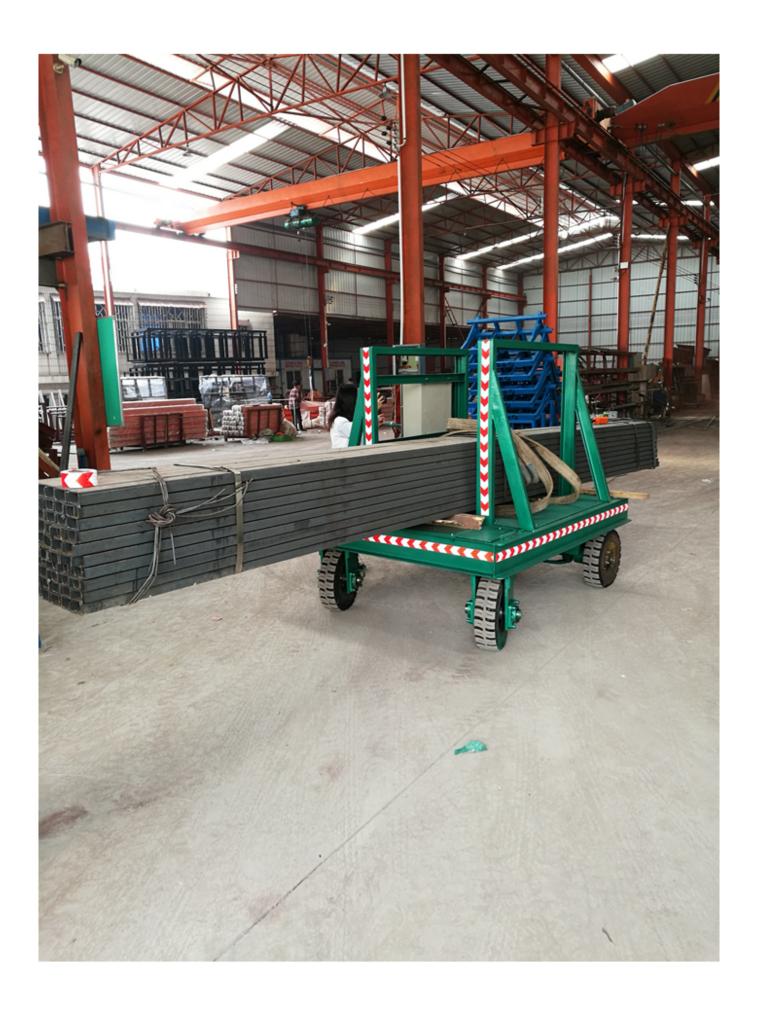

### **Brief introduction:**

The boreway slab moving carts or trolleys are ideal for distributors and shops that use a variety of slab sizes. The use of high quality steel, it has high bearing capacity, durable to use.

### **Features:**

- 1. Not easy to rust;
- 2. Strong load-bearing capacity;
- 3. The steel rack is detachable;
- 4. Can be customized according to need.

All of our products have been strictly tested before access to market. Other specifications can be customized according to requirements.

### **Images:**

If you want more details of stone moving carts or trolleys, please contact us.

Packing & delivery