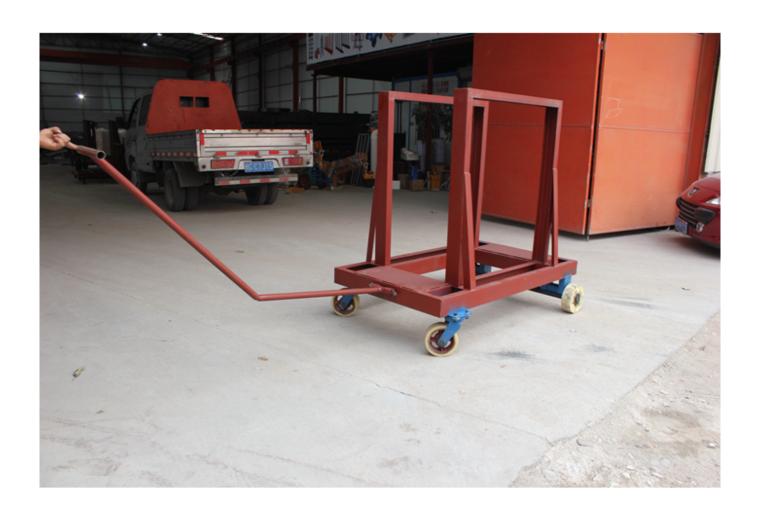

### **Brief introduction:**

The boreway slab moving carts or trolleys are ideal for distributors and shops that use a variety of slab sizes. The use of high quality steel, it has high bearing capacity, durable to use.

### **Features:**

- 1. Not easy to rust;
- 2. Strong load-bearing capacity;
- 3. The steel rack is detachable;
- 4. Can be customized according to need.

All of our products have been strictly tested before access to market. Other specifications can be customized according to requirements.

### **Images:**

If you want more details of stone moving carts or trolleys, please contact us.

Packing & delivery