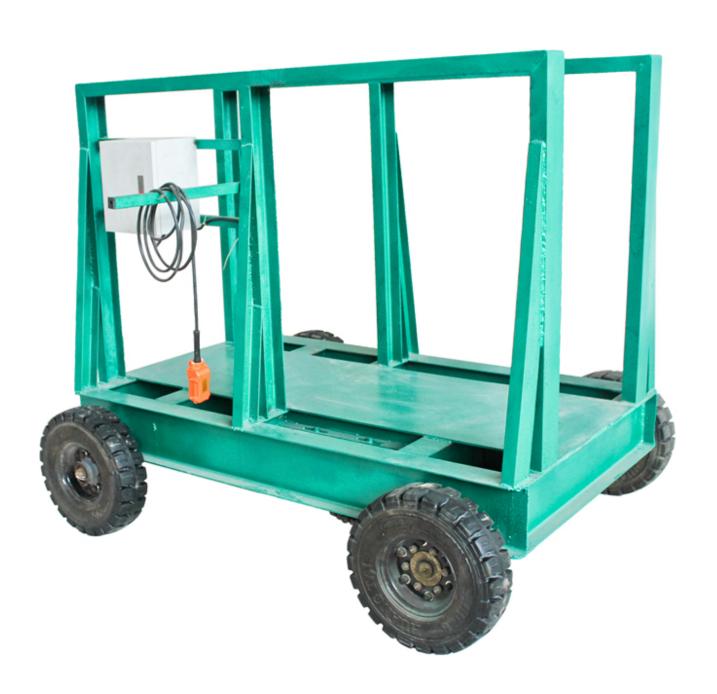

### **Brief introduction:**

The boreway slab moving carts or trolleys are ideal for distributors and shops that use a variety of slab sizes. The use of high quality steel, it has high bearing capacity, durable to use.

### **Features:**

- 1. Not easy to rust;
- 2. Strong load-bearing capacity;
- 3. The steel rack is detachable;
- 4. Can be customized according to need.

All of our products have been strictly tested before access to market. Other specifications can be customized according to requirements.

### **Images:**

If you want more details of stone moving carts or trolleys, please contact us.

Packing & delivery