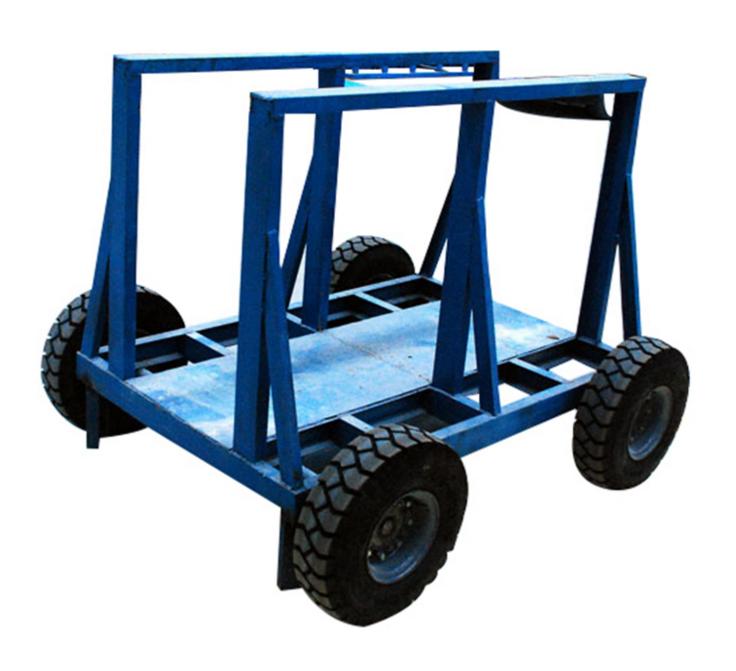

### **Brief introduction:**

The boreway slab moving carts or trolleys are ideal for distributors and shops that use a variety of slab sizes. The use of high quality steel, it has high bearing capacity, durable to use.

### **Features:**

- 1. Not easy to rust;
- 2. Strong load-bearing capacity;
- 3. The steel rack is detachable;
- 4. Can be customized according to need.

All of our products have been strictly tested before access to market. Other specifications can be customized according to requirements.

### **Images:**

If you want more details of stone moving carts or trolleys, please contact us.

Packing & delivery