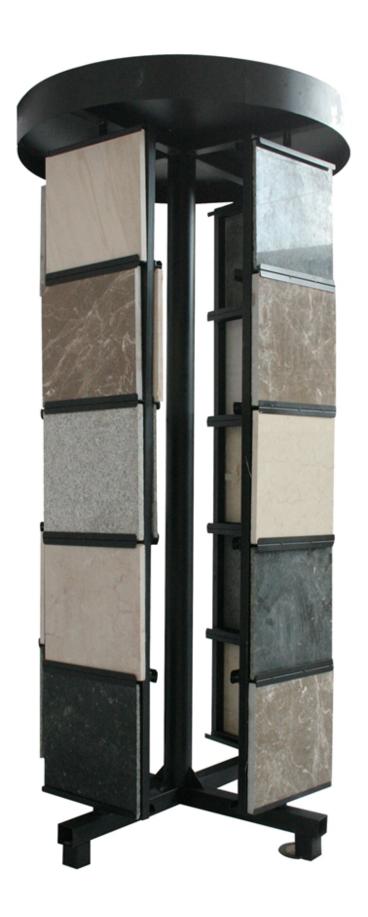

### **Brief introduction:**

The boreway stone slab display racks are ideal for distributors and shops that use a variety of slab sizes. The use of high quality steel, it has high bearing capacity, durable to use.

#### **Features:**

- 1. Not easy to rust;
- 2. Strong load-bearing capacity;
- 3. The steel rack is detachable;
- 4. Can be customized according to need.

All of our products have been strictly tested before access to market. Other specifications can be customized according to requirements.