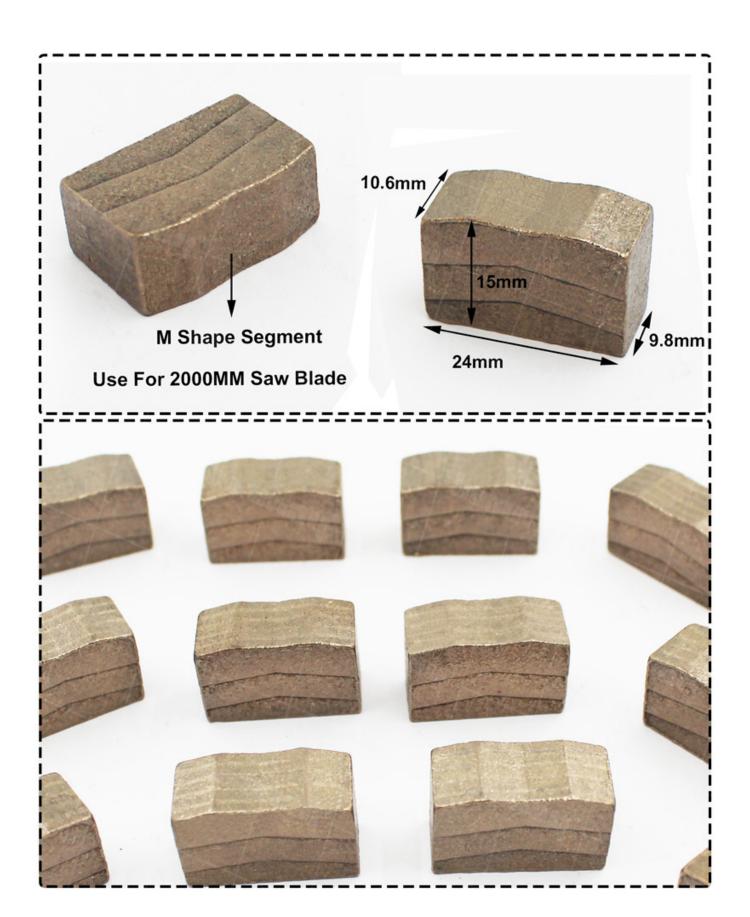

### **Product Description**

The **stone block cutting diamond segments** manufacturer size is 24x10.6/9.8x15mm. The 2000mm diamond saw blade used for cutting granite blocks is produced by mature technology, innovative design, strict quality control and professional saw blade cutting stone tools.

## **Product Specification:**

The Following Are Normal Specifications **Stone Block Cutting Diamond Segments Manufacturer**:

| Blade Diameter     | Segment Size |            |      | Cutting Machine                                | Cutting Material                                             |  |
|--------------------|--------------|------------|------|------------------------------------------------|--------------------------------------------------------------|--|
|                    | L            | W          | Н    | Cutting Machine                                | Cutting Material                                             |  |
| 2000mm,<br>80 inch | 24mm         | 10.6/9.8mm | 15mm | Bridge Cutting Machine[]<br>Single Arm Machine | Granite, Sandstone, Slate,Kinds Of Hard Stone<br>With Quartz |  |