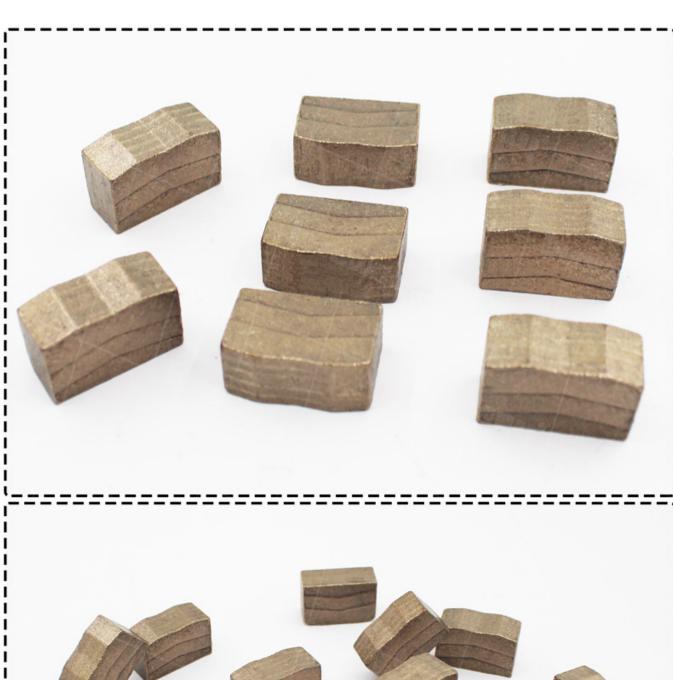

## **Product show**

**Diamond Stone Block Cutting Segment With Good Life And Sharpness** 

ı

**Multi saw blade diamond cutting segment** for bridge cutting machine ,single arm machine.

We have segments Type: Layer Type, "K" type, "V" Type, Grooved Type, M Type, Taper Type etc. Cutting granite from over 500 kinds of granite in many coutries. That have the main feature of fast cutting and long lifespan.