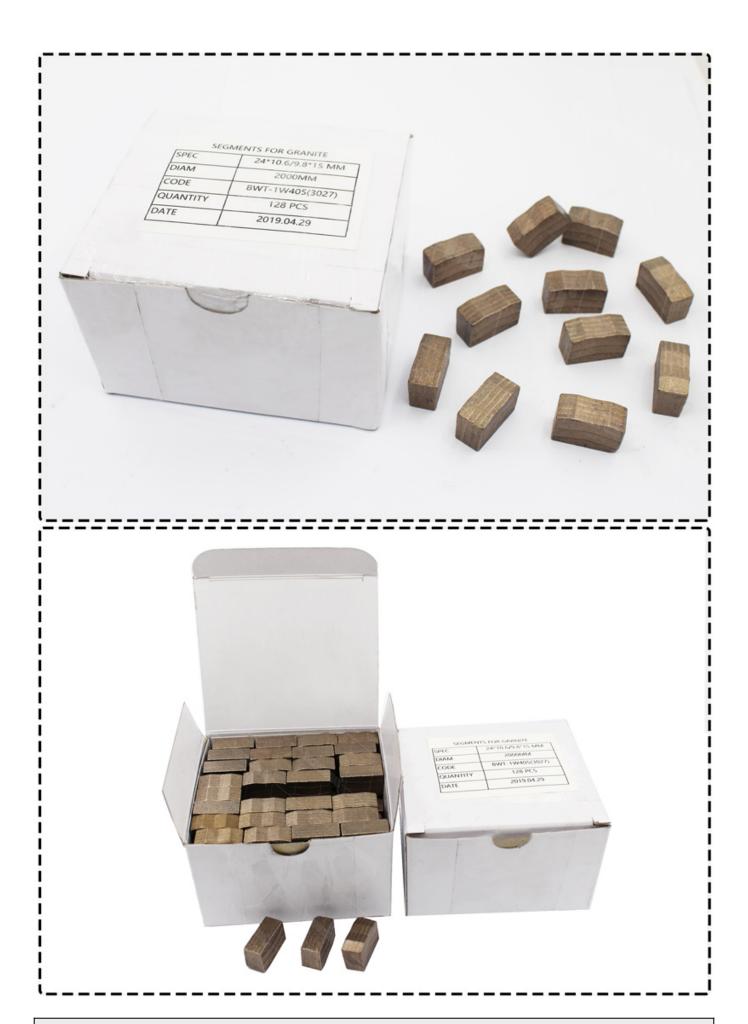

## **Product Specification:**

The Following Are Normal Specifications **Stone Block Cutting Diamond Segments Manufacturer**:

| Blade Diameter     | Segment Size |            |      | Cutting Machine                                | Cutting Material                                             |  |
|--------------------|--------------|------------|------|------------------------------------------------|--------------------------------------------------------------|--|
|                    | L            | W          | Н    | Cutting Machine                                | Cutting Material                                             |  |
| 2000mm,<br>80 inch | 24mm         | 10.6/9.8mm | 15mm | Bridge Cutting Machine[]<br>Single Arm Machine | Granite, Sandstone, Slate,Kinds Of Hard Stone<br>With Quartz |  |

#### **Other Specifications Of Cutter Segment:**

| Diameter |      | Thickness | Teeth   | Segment Size |           | Hole     | Max. RPM | Cutting Stone |         |
|----------|------|-----------|---------|--------------|-----------|----------|----------|---------------|---------|
| Inch     | mm   | mm        | pcs/set | L            | W         | Н        | mm       | RPM           | #       |
| 10"      | 250  | 1.8(2.2)  | 17      | 40           | 3.2       | 8/10/12  | 50/60    | 3450          | Granite |
| 12"      | 300  | 1.8(2.2)  | 21      | 40           | 3.2       | 12/15/20 | 50/60    | 2850          | Granite |
| 14"      | 350  | 2.2(2.4)  | 24      | 40           | 3.2       | 12/15/20 | 50/60    | 2450          | Granite |
| 16"      | 400  | 2.6(2.8)  | 28      | 40           | 3.6       | 12/15/20 | 50/60    | 2150          | Granite |
| 18"      | 450  | 2.8(3.0)  | 32      | 40           | 4.2       | 12/15/20 | 50/60    | 1900          | Granite |
| 20"      | 500  | 2.8(3.0)  | 36      | 40           | 4.2       | 12/15/20 | 50/60    | 1750          | Granite |
| 24"      | 600  | 3.6(3.2)  | 42      | 40           | 4.6       | 12/15/20 | 50/60    | 1450          | Granite |
| 32"      | 800  | 4.2(4.5)  | 57      | 40           | 5.5       | 12/15/20 | 50/60    | 1150          | Granite |
| 36"      | 900  | 5.0(5.5)  | 64      | 40           | 6.5       | 12/15/20 | 60/80    | 950           | Granite |
| 36"      | 900  | 5.0(5.5)  | 64      | 24           | 7.0/6.2   | 13/15/20 | 60/80    | 950           | Granite |
| 40"      | 1000 | 5.0(5.5)  | 70      | 24           | 7.0/6.2   | 13/15/20 | 80/100   | 850           | Granite |
| 48"      | 1200 | 5.5(6.0)  | 80      | 24           | 7.4/6.6   | 13/15/20 | 80/100   | 750           | Granite |
| 56"      | 1400 | 6.0(6.5)  | 92      | 24           | 8.4/7.6   | 13/15/20 | 80/100   | 600           | Granite |
| 64"      | 1600 | 6.5(7.2)  | 108     | 24           | 9.2/8.4   | 13/15/20 | 80/100   | 550           | Granite |
| 72"      | 1800 | 7.2(8.0)  | 120     | 24           | 10.0/9.2  | 13/15/20 | 80/100   | 500           | Granite |
| 80"      | 2000 | 8.0(9.0)  | 128     | 24           | 11.0/10.0 | 15/20    | 100/120  | 450           | Granite |
| 86"      | 2200 | 8.0(9.0)  | 132     | 24           | 11.0/10.0 | 15/20    | 100/120  | 400           | Granite |
| 100"     | 2500 | 9.0(10.0) | 140     | 24           | 12.0/11.0 | 15/20    | 100/120  | 350           | Granite |
| 120"     | 3000 | 9.0(10.0) | 160     | 24           | 12.5/11.5 | 20/30    | 100/120  | 300           | Granite |
| 140"     | 3500 | 9.0(10.0) | 180     | 24           | 13.0/12.0 | 20/30    | 100/120  | 250           | Granite |