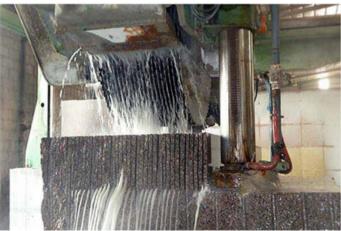

## **Product show**

**Diamond Stone Block Cutting Segment With Good Life And Sharpness** 

ı

**Multi saw blade diamond cutting segment** for bridge cutting machine ,single arm machine.

We have segments Type: Layer Type, "K" type, "V" Type, Grooved Type, M Type, Taper Type etc. Cutting granite from over 500 kinds of granite in many coutries. That have the main feature of fast cutting and long lifespan.