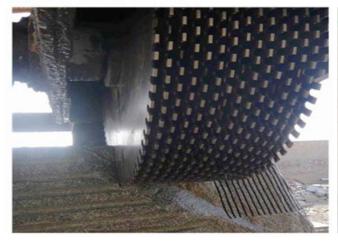

**Multi saw blade diamond cutting segment** for bridge cutting machine ,single arm machine.

We have segments Type: Layer Type, "K" type, "V" Type, Grooved Type, M Type, Taper Type etc. Cutting granite from over 500 kinds of granite in many coutries. That have the main feature of fast cutting and long lifespan.