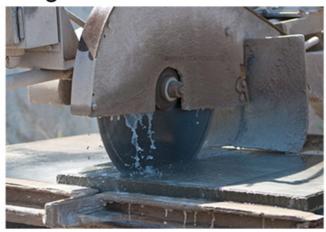

## **Product show**

**Diamond Stone Block Cutting Segment With Good Life And Sharpness** 

ı

**Multi saw blade diamond cutting segment** for bridge cutting machine ,single arm machine.

We have segments Type: Layer Type, "K" type, "V" Type, Grooved Type, M Type, Taper Type etc. Cutting granite from over 500 kinds of granite in many coutries. That have the main feature of fast cutting and long lifespan.