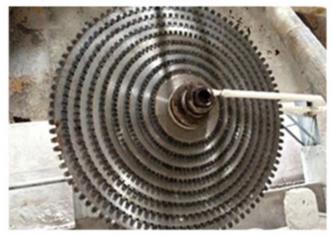

48"/1200mm 5.0 24x7.5x8H(10H)  48"/1200mm 5.0 24x7.5x8H(10H)  48"/1200mm 5.5 24x8.0x8H(10H)  64"/1600mm 6.5-7.2 24x9.2x10H(8H) |

## **Product show**

**Diamond Stone Block Cutting Segment With Good Life And Sharpness** 







ı



# **Application:**

Diamond segment cutting supplier china for single and multi blade applications. **Stone block cutting diamond segments** is wet use for granite granite, sandstone, slate, kinds of hard stone with quartz.

**Multi saw blade diamond cutting segment** for bridge cutting machine ,single arm machine.

We have segments Type: Layer Type, "K" type, "V" Type, Grooved Type, M Type, Taper Type etc. Cutting granite from over 500 kinds of granite in many coutries. That have the main feature of fast cutting and long lifespan.



## **Tower Saw Blade**





Multi Saw Blade





Single Saw Blade





## FAQ

### 1. How to guarantee the quality of the product?

The company's products have standards, safety guarantees to control product quality, responsible for product quality for our customers, Established for more than ten years, as a professional and experienced diamond manufacturer, Boreway insists on providing our customers with the highest quality diamond tools .

#### 2. Are you a trading company or a diamond tool manufacturer?

We are a diamond tool manufacturer, Nanan Boreway Co., Ltd. is a professional and experienced diamond tool manufacturer in China.

We have a relative product price advantage, maintain controllable product quality, high quality and stability of diamond raw materials.

#### 3. Is there cheap shipping cost to imp