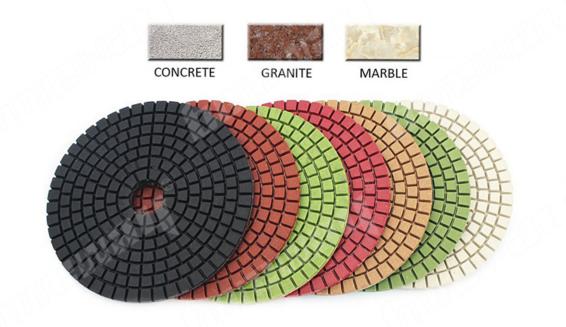

5. Mainly used for stone, glass, ceramics, crystal, ceramic stone, concrete, etc.

# Picture:

Stone Grinding Wet Polish 4inch Diamond Polishing Pads

Boreway Machinery Co., Ltd. www.diamondtools.top www.boreway.com

Boreway Machinery Co., Ltd. www.diamondtools.top www.boreway.com

Boreway Machinery Co., Ltd. www.diamondtools.top www.boreway.com