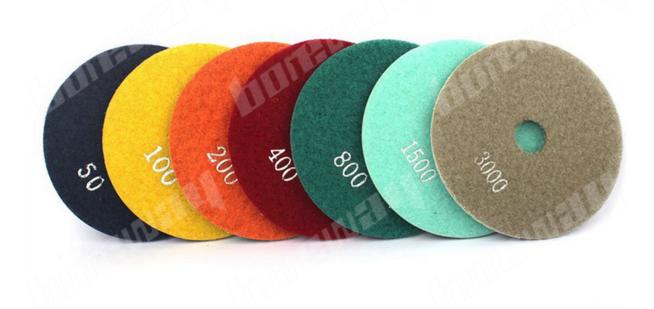

### **Specification:**

Specification of Stone Grinding Wet Polish 4inch Diamond Polishing Pads :

| Item                       | Diameter | Grit No.                            | Thread                | Application                       |
|----------------------------|----------|-------------------------------------|-----------------------|-----------------------------------|
| 7pcs diamond polishing pad | 4inch    | 50#,100#,200#,400#,800#,1500#,3000# | 5/8"-11<br>M14<br>M16 | Natural stone<br>artificial stone |

# Picture:

Stone Grinding Wet Polish 4inch Diamond Polishing Pads

Boreway Machinery Co., Ltd. www.diamondtools.top www.boreway.com

Boreway Machinery Co., Ltd. www.diamondtools.top www.boreway.com

Boreway Machinery Co., Ltd. www.diamondtools.top www.boreway.com