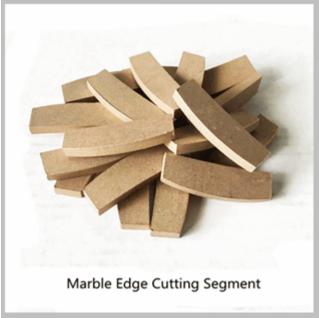

## **Applications:**

**300mm Stable Quality W Shape Stone Edge Diamond Segment for Granite Cutting.** Diamond Segments for slab edge cutting of Granite, Sandstone, various hard stone with quartz.

## **Cutting Effect:**