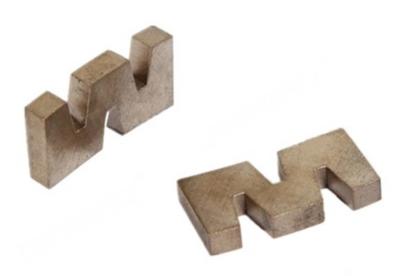

#### **Descriptions:**

## **300mm Stable Quality W Shape Stone Edge Diamond Segment for Granite Cutting:**

Under same segment bond condition, short length means less resistance, **Stone Edge Diamond Segment for Granite** is good to reduce the cutting resistance from the stones, thus it help to improve the cutting speed. With the improving of the cutting speed, this design give very smooth cutting.

## 300mm Stable Quality W Shape Stone Edge Diamond Segment for Granite Cutting:

W Shape Structure, reduce the cutting resistance, improve the cutting speed.