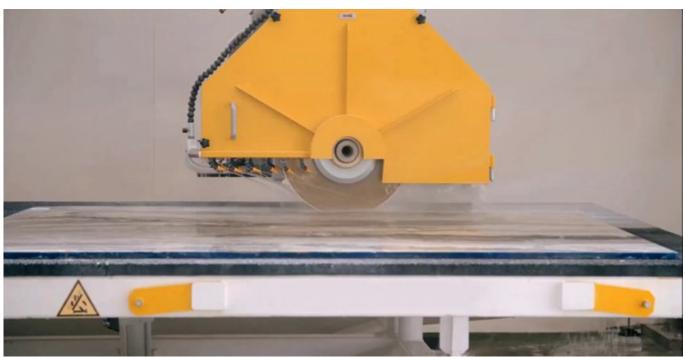

----------|----|
| 500 | 40 | 4.0/4.2 | 8/10/12/15 | 36 |
| 600 | 40 | 4.6/4.8 | 8/10/12/15 | 42 |
| 700 | 40 | 5.5/5.2 | 8/10/12/15 | 42 |
| 800 | 40 | 6.0     | 8/10/12/15 | 46 |

Besides 300mm Stable Quality W Shape **Stone Edge Diamond Segment for Granite** Cutting, All of our

products have been strictly tested before access to market. Other specifications can be customized according to requirements.

#### **Product Details:**

## 300mm Stable Quality W Shape Stone Edge Diamond Segment for Granite Cutting:



W Shape Structure, reduce the cutting resistance, improve the cutting speed.

## **Applications:**

**300mm Stable Quality W Shape Stone Edge Diamond Segment for Granite Cutting.** Diamond Segments for slab edge cutting of Granite, Sandstone, various hard stone with quartz.







## **Cutting Effect:**



# **Advantages:**

- 1.Ideal edge trimming quality best .
- 2.Excellent comprehensive cutting performance.
- 3. High cutting efficiency, meanwhile, it has a long lifespan.

## **Related Products:**

-









## **About us:**



Packing & Delivery:



## **Our service:**

- 1. Low order quantity: It can meet the test order you need.
- 2. Fast delivery: We get great discounts from freight forwarders.
- 3. OEM Acceptable: We can produce according to your samples or drawings.
- 4. Good quality: We have a strict quality control system. Has a good reputation in the market.
- 5. Good service: We regard our customers as God with a high degree of professionalism and enthusiasm.

## **FAQ:**

## 1.If we want to buy diamond segment, how could we know the quality?

You ca