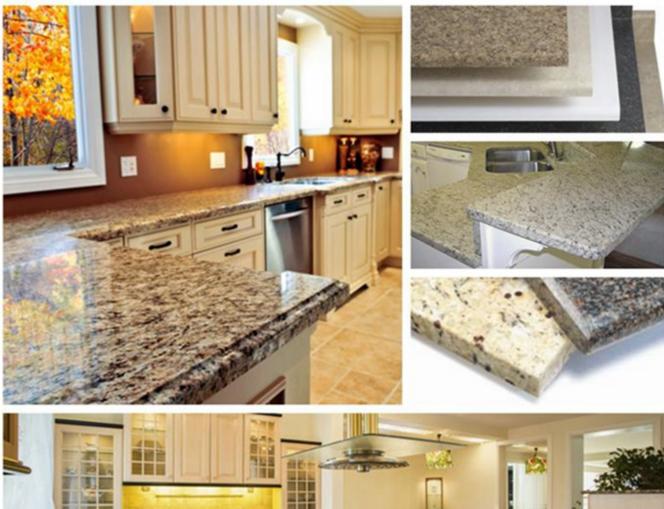

## **Applications:**

**300mm Stable Quality W Shape Stone Edge Diamond Segment for Granite Cutting.** Diamond Segments for slab edge cutting of Granite, Sandstone, various hard stone with quartz.