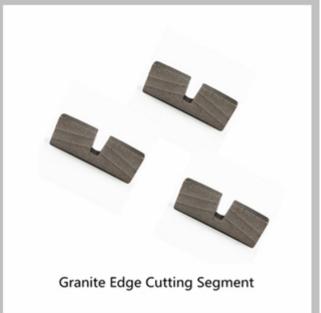

## **300mm Stable Quality W Shape Stone Edge Diamond Segment for Granite Cutting:**

Under same segment bond condition, short length means less resistance, **Stone Edge Diamond Segment for Granite** is good to reduce the cutting resistance from the stones, thus it help to improve the cutting speed. With the improving of the cutting speed, this design give very smooth cutting.

## **Specifications:**

We are instrumental in providing to our valuable customers excellent quality **Stone Edge Diamond Segment for Granite** which are available with following specification:

| Granite Edge Cutting Segment Dimension |     |               |             |    |  |  |
|----------------------------------------|-----|---------------|-------------|----|--|--|
| Specification                          | Dim | ension of Seg | No.of teeth |    |  |  |
| 300                                    | 40  | 3.0/3.2       | 8/10/12     | 21 |  |  |
| 350                                    | 40  | 3.0/3.2       | 8/10/12/15  | 24 |  |  |
| 400                                    | 40  | 3.4/3.6/3.8   | 8/10/12/15  | 28 |  |  |

## 300mm Stable Quality W Shape Stone Edge Diamond Segment for Granite Cutting:

W Shape Structure, reduce the cutting resistance, improve the cutting speed.

## **Applications:**

**300mm Stable Quality W Shape Stone Edge Diamond Segment for Granite Cutting.** Diamond Segments for slab edge cutting of Granite, Sandstone, various hard stone with quartz.