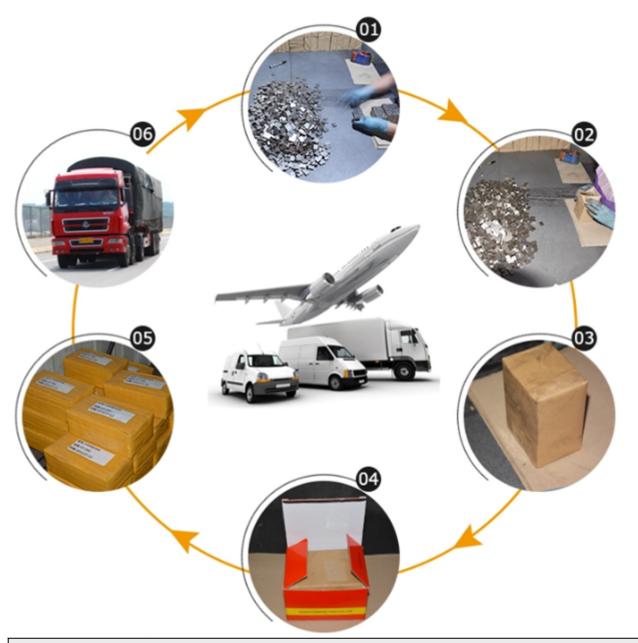

ur

products have been strictly tested before access to market. Other specifications can be customized according to requirements.

#### **Product Details:**

## 300mm Stable Quality W Shape Stone Edge Diamond Segment for Granite Cutting:



W Shape Structure, reduce the cutting resistance, improve the cutting speed.

## **Applications:**

**300mm Stable Quality W Shape Stone Edge Diamond Segment for Granite Cutting.** Diamond Segments for slab edge cutting of Granite, Sandstone, various hard stone with quartz.







## **Cutting Effect:**



# **Advantages:**

- 1.Ideal edge trimming quality best .
- 2.Excellent comprehensive cutting performance.
- 3. High cutting efficiency, meanwhile, it has a long lifespan.

## **Related Products:**

-









## **About us:**



Packing & Delivery:



## **Our service:**

- 1. Low order quantity: It can meet the test order you need.
- 2. Fast delivery: We get great discounts from freight forwarders.
- 3. OEM Acceptable: We can produce according to your samples or drawings.
- 4. Good quality: We have a strict quality control system. Has a good reputation in the market.
- 5. Good service: We regard our customers as God with a high degree of professionalism and enthusiasm.

## **FAQ:**

## 1.If we want to buy diamond segment, how could we know the quality?

You can buy diamond segment with a small quantity first, test the quality and our service, it will be much better for our long term cooperation. For small quantity, you don't need to take risk in case the quality doesn't fit your market.

2. What could we do if we find your diamond se