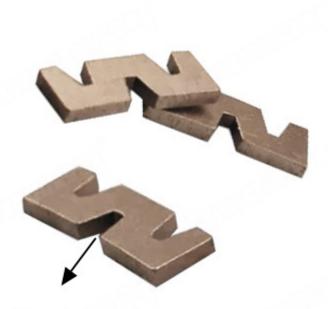

.2       | 8/10/12     | 21 |  |  |
| 350                                    | 40  | 3.0/3.2       | 8/10/12/15  | 24 |  |  |
| 400                                    | 40  | 3.4/3.6/3.8   | 8/10/12/15  | 28 |  |  |

| 450 | 40 | 4.0/4.2 | 8/10/12/15 | 32 |
|-----|----|---------|------------|----|
| 500 | 40 | 4.0/4.2 | 8/10/12/15 | 36 |
| 600 | 40 | 4.6/4.8 | 8/10/12/15 | 42 |
| 700 | 40 | 5.5/5.2 | 8/10/12/15 | 42 |
| 800 | 40 | 6.0     | 8/10/12/15 | 46 |

Besides 300mm Stable Quality W Shape **Stone Edge Diamond Segment for Granite** Cutting, All of our

products have been strictly tested before access to market. Other specifications can be customized according to requirements.

#### **Product Details:**

## 300mm Stable Quality W Shape Stone Edge Diamond Segment for Granite Cutting:



W Shape Structure, reduce the cutting resistance, improve the cutting speed.

## **Applications:**

**300mm Stable Quality W Shape Stone Edge Diamond Segment for Granite Cutting.** Diamond Segments for slab edge cutting of Granite, Sandstone, various hard stone with quartz.







## **Cutting Effect:**



# **Advantages:**

- 1.Ideal edge trimming quality best .
- 2.Excellent comprehensive cutting performance.
- 3. High cutting efficiency, meanwhile, it has a long lifespan.

## **Related Products:**

-









## **About us:**



Packing & Delivery:



## **Our service:**

- 1. Low order quantity: It can meet the test order you need.
- 2. Fast delivery: We get great discounts from freight forwarders.
- 3. OEM Acceptable: We can produce according to your samples or drawings.
- 4. Good q