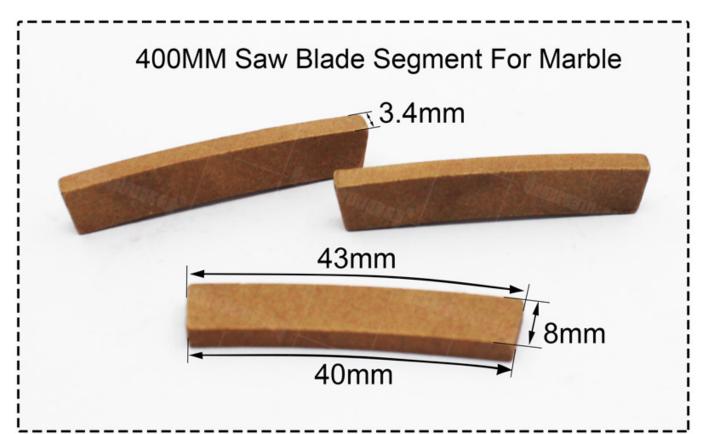

## **Product Specification:**

The Following Are Normal Specifications Marble Block Diamond Segment:

| Blade<br>Diameter  | Segment<br>Size (LxWxH) | Production<br>Process         | Application                      | Machine                                                                                 |
|--------------------|-------------------------|-------------------------------|----------------------------------|-----------------------------------------------------------------------------------------|
| 400mm<br>(16 Inch) | 43/40x3.4x8mm           | Hot Pressing,Cold<br>Pressing | Marble,<br>Various Soft<br>Stone | For Bridge Cutting<br>Machine, Manual<br>Cutting Machine,<br>Desktop Cutting<br>Machine |