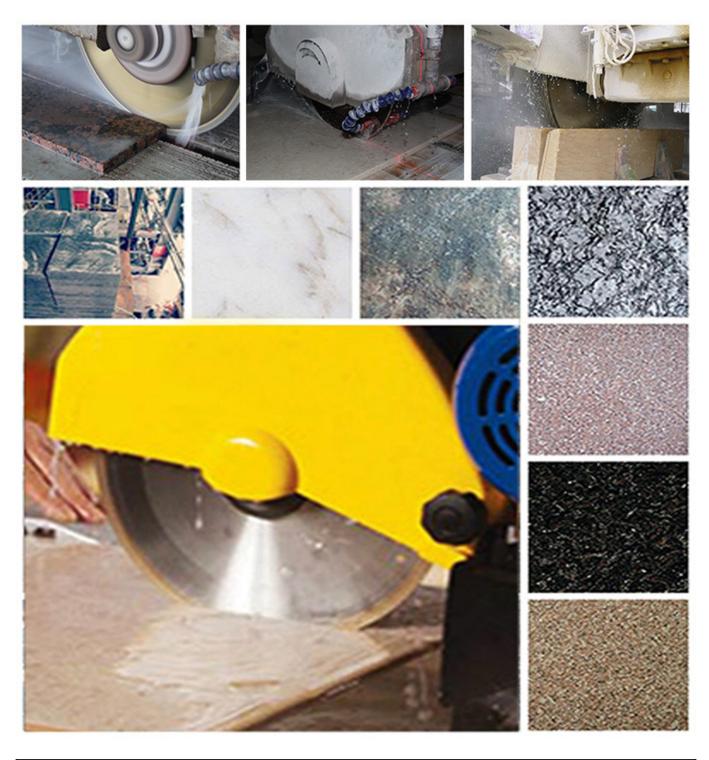

# **Product show**

**400mm Diamond Cutting Segment for Stone Slab Wholesales** 

## **Application:**

Diamond **Stone Cutting Segment Wholesales** for marble slab and other hard stones.

marble block diamond segment for bridge cutting machine, manual cutting machine, desktop cutting machine.

Segments Type: grooved type, K type, V type, taper type, sandwich.

Our diamond segments for large circular saw blades are always manufactured in sandwich design.

Diamond distribution in the outer and inner layers is carefully designed to ensure a wear shape which helps to stabilize the cut, comparable with the effect of skating.