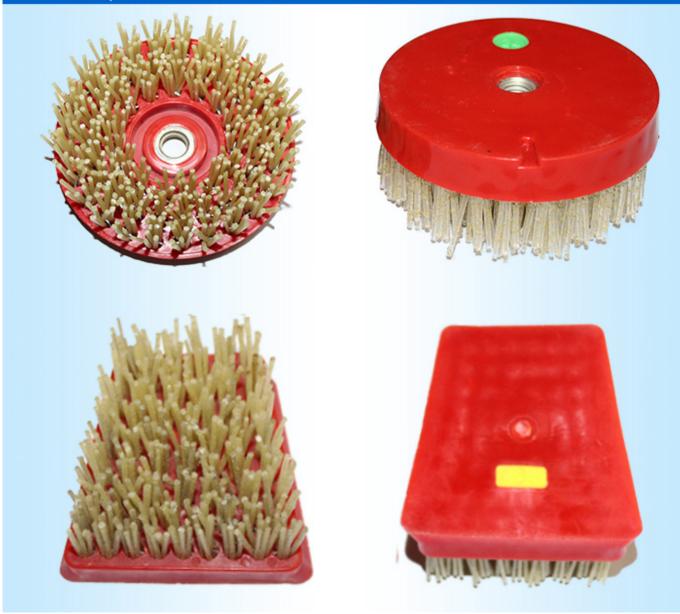

### **Brief introduction:**

The steel wire antique abrasive brush for stone is designed for the surface polishing of marble, artificial stone, granite and other stones to get antique and matt surface. It is suitable for many kinds grinding machines.

### **Images:**

These pictures are only parts of steel wire antique abrasive brushes,

If you want know more details of the antique abrasive brushes, please contact us.

## Multi size steel brushes