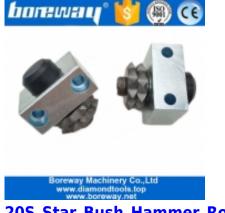

## **Descriptions:**

**Star type bush hammer roller for granite**, concrete, marble, sandstone and other stone.

Star diamond bush hammer disc for the stone finishing process to get litchi in anger grinder.

#### Feature:

- 1. 10 teeth carbide alloy segment.
- 2. Star type diamond bush hammer tools can create litchi effect.
- 3. Different sizes can be customized according to customer requirement.

# **Carbide Alloy Tip Star Type Bush Hammer Roller For Granite**