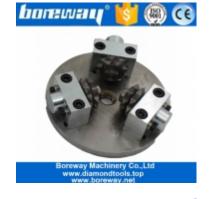

## **Descriptions:**

**Star type bush hammer roller for granite**, concrete, marble, sandstone and other stone.

Star diamond bush hammer disc for the stone finishing process to get litchi in anger grinder.

#### Feature:

- 1. 10 teeth carbide alloy segment.
- 2. Star type diamond bush hammer tools can create litchi effect.
- 3. Different sizes can be customized according to customer requirement.

# **Carbide Alloy Tip Star Type Bush Hammer Roller For Granite**