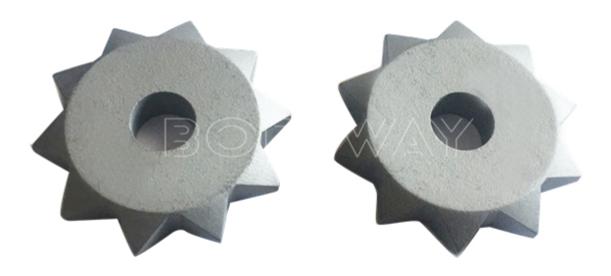

#### Feature:

- 1. 10 teeth carbide alloy segment.
- 2. Star type diamond bush hammer tools can create litchi effect.
- 3. Different sizes can be customized according to customer requirement.

### **Specifications:**

The Followings Are The Normal Specifications Of Our 10 Teeth **Star Type Bush Hammer Roller For Granite:** 

| Diameter                                               | Segment Shape | Segment Quantity | Machine              |
|--------------------------------------------------------|---------------|------------------|----------------------|
| 125mm,150mm<br>(Other Dimeter<br>Can Be<br>Customized) | Star          | 105              | For Anger<br>Grinder |