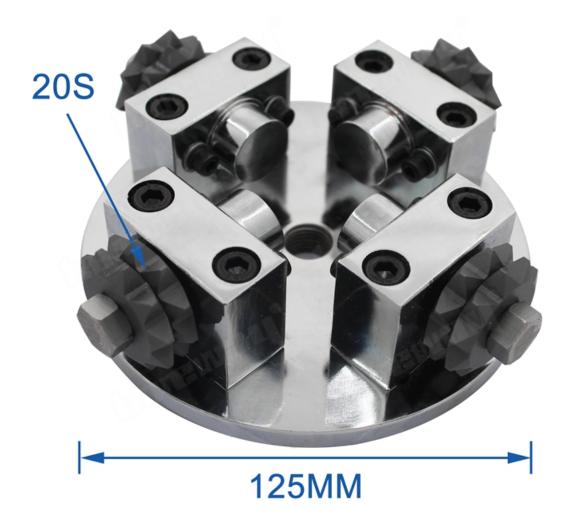

#### **Related Products:**

20S Star Bush Hammer Roller

D125MMx3Tx20S Bush Hammer Disc

It can be used on 125mm and 150mm diamond star shape bush hammered roller disk,double-layer grinding disc and single-layer grinding disc, as well as larger diameter grinding discs, which can be customized according to customer requirements.