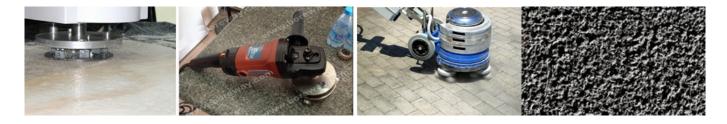

#### 1. What is the bush hammer tool?

Bush Hammers have been around a long time and have proven the easiest way to texturize stone, concrete & asphalt.

#### 2. What can Bush Hammers do?

Surface Prep for coatings. Quickly expose large aggregate. Remove hard coatings and overlays.