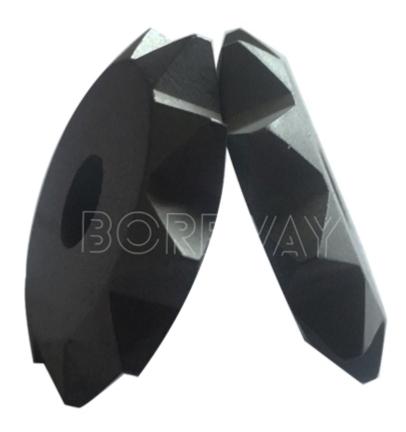

## **Descriptions:**

**Star type bush hammer roller for granite**, concrete, marble, sandstone and other stone.

Star diamond bush hammer disc for the stone finishing process to get litchi in anger grinder.

# **Carbide Alloy Tip Star Type Bush Hammer Roller For Granite**