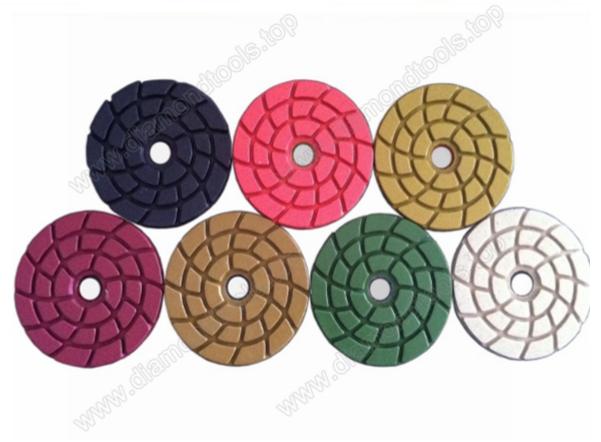

## **Picture:**

Boreway Machinery Co., Ltd. www.diamondtools.top www.boreway.com

Similar product:

Flower shape concrete floor polishing pad, diamond resin polishing pad for granite

Boreway Machinery Co., Ltd. www.diamondtools.top www.boreway.com

## **Specifications:**

The followings are the normal specifications of our spiral marble diamond resin floor polishing pads:

| Product name                         | Material      | Diameter            | Normal Grit                            | Applications                        |
|--------------------------------------|---------------|---------------------|----------------------------------------|-------------------------------------|
| Diamond Resin<br>Floor Polishing Pad | Diamond Resin | 3" 80mm<br>4" 100mm | 50# 100# 200# 400#<br>800# 1500# 3000# | Concrete<br>Terrazzo<br>Stone Floor |