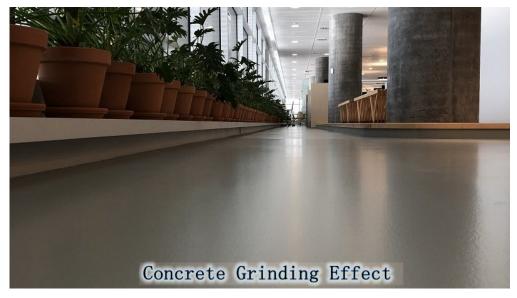

# **Applications:**

**Soft Bond Double Rhombus Concrete Grinding Segments With Redi Lock** application for all kinds of concrete and terrazzo floors , fine grinding preparation on floor or old floor renovation before polishing. Suitable for general (concrete, stone) grinding use while mostly they are used for paint, glue, epoxy removal and floor coating, high quality and high efficiency, long lifespan.