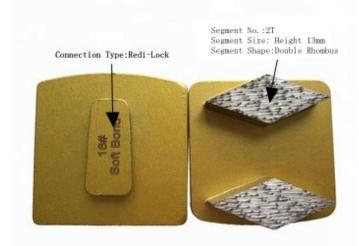

# **Specifications:**

The following are normal specifications of Soft Bond Double Rhombus Concrete Grinding Segments With Redi Lock :

| Name:           | Soft Bond Double Rhombus Concrete Grinding Segments With Redi Lock |
|-----------------|--------------------------------------------------------------------|
| Segment Grit:   | 16-270#etc.                                                        |
| Segment No.     | 2T                                                                 |
| Segment Shape[] | Double Rhombus Segments                                            |
| Material:       | Diamond + Metal powder                                             |
| Quality:        | International Standard Quality                                     |
| Connection:     | Husqvarna Redi Lock/ Scanmaskin Redi Lock                          |

# **Applications:**

**Soft Bond Double Rhombus Concrete Grinding Segments With Redi Lock** application for all kinds of concrete and terrazzo floors , fine grinding preparation on floor or old floor renovation before polishing. Suitable for general (concrete, stone) grinding use while mostly they are used for paint, glue, epoxy removal and floor coating, high quality and high efficiency, long lifespan.