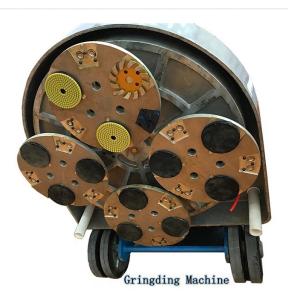

|       | Husqvarna/Scanmaskin Quick Connceting<br>Grinding Machine                                |  |  |
|-------|------------------------------------------------------------------------------------------|--|--|
| Bond: | Very Soft Bond, Soft Bond, Medium Bond, Hard<br>Bond, Very Hard Bond, Extreme Hard Bond. |  |  |