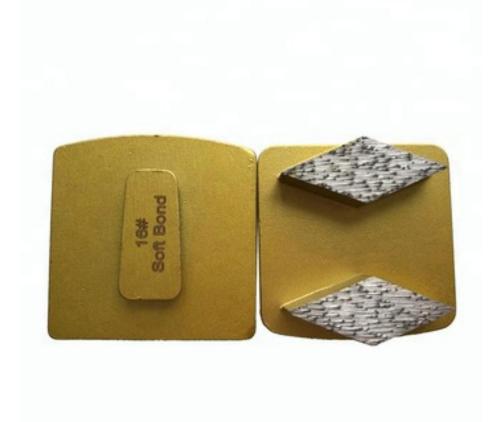

# **Soft Bond Double Rhombus Concrete Grinding Segments With Redi Lock**

Diamond Concrete Floor Grinding Plates are the best solution for large areas of thin coating removal, leveling and smoothing high spots in concrete, and work very well for concrete cleaning. Their segments are designed for aggressive grinding of concrete to make short work of your larger projects. These High Quality Diamond Grinding Tools are also ideal for the initial steps in concrete polishing procedures.

# **Specifications:**

The following are normal specifications of Soft Bond Double Rhombus Concrete Grinding Segments With Redi Lock :

| Name:           | Soft Bond Double Rhombus Concrete Grinding Segments With Redi Lock |
|-----------------|--------------------------------------------------------------------|
| Segment Grit:   | 16-270#etc.                                                        |
| Segment No.     | 2T                                                                 |
| Segment Shape[] | Double Rhombus Segments                                            |
| Material:       | Diamond + Metal powder                                             |
| Quality:        | International Standard Quality                                     |
| Connection:     | Husqvarna Redi Lock/ Scanmaskin Redi Lock                          |

# **Applications:**

**Soft Bond Double Rhombus Concrete Grinding Segments With Redi Lock** application for all kinds of concrete and terrazzo floors , fine grinding preparation on floor or old floor renovation before polishing. Suitable for general (concrete, stone) grinding use while mostly they are used for paint, glue, epoxy removal and floor coating, high quality and high efficiency, long lifespan.