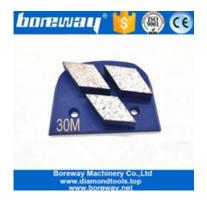

# **Soft Bond Double Rhombus Concrete Grinding Segments With Redi Lock**

Diamond Concrete Floor Grinding Plates are the best solution for large areas of thin coating removal, leveling and smoothing high spots in concrete, and work very well for concrete cleaning. Their segments are designed for aggressive grinding of concrete to make short work of your larger projects. These High Quality Diamond Grinding Tools are also ideal for the initial steps in concrete polishing procedures.

# **Specifications:**

The following are normal specifications of Soft Bond Double Rhombus Concrete Grinding Segments With Redi Lock :

| Name:           | Soft Bond Double Rhombus Concrete Grinding Segments With Redi Lock |
|-----------------|--------------------------------------------------------------------|
| Segment Grit:   | 16-270#etc.                                                        |
| Segment No.     | 2T                                                                 |
| Segment Shape[] | Double Rhombus Segments                                            |
| Material:       | Diamond + Metal powder                                             |
| Quality:        | International Standard Quality                                     |
| Connection:     | Husqvarna Redi Lock/ Scanmaskin Redi Lock                          |