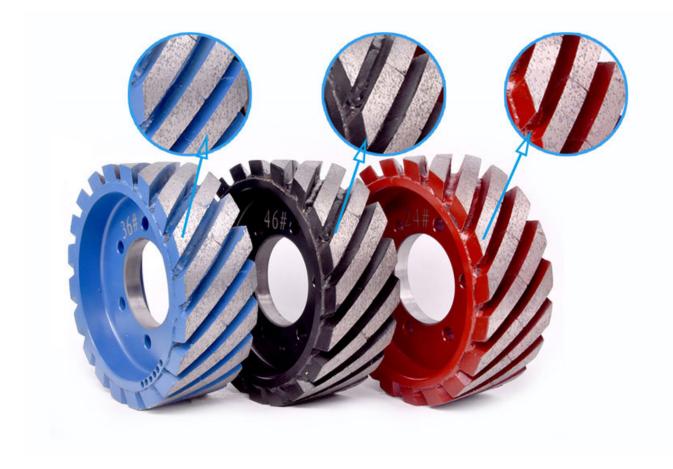

The normal size of **Smooth Grinding Calibrating Wheel Roller:** 

| Model     | Grit | Thickness(mm) | Hole Size(mm) | Diameter(mm) |
|-----------|------|---------------|---------------|--------------|
| BW-DMW-01 | 24#  | 60            | 70            | 190          |
|           | 36#  | 60            | 70            | 190          |
|           | 46#  | 60            | 70            | 190          |
| BW-DMW-02 | 36#  | 60            | 120           | 200          |
|           | 46#  | 60            | 120           | 200          |
|           | 60#  | 60            | 120           | 200          |