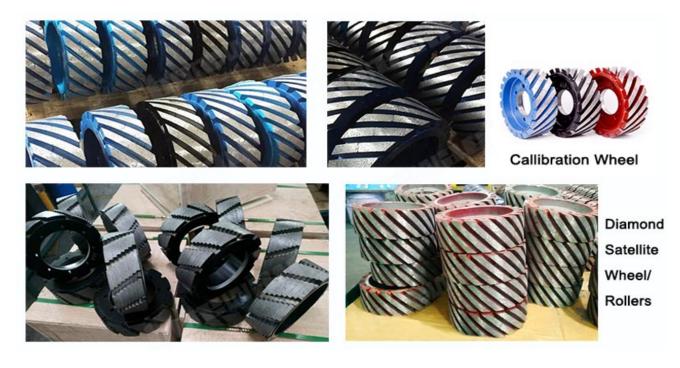

### Smooth Grinding Calibrating Wheel Roller

The innovative product and tools high quality to make customers process more efficient for different engineered stone.

Calibration roller heads: entering calibration, high removal calibration , calibration , pre-finishing, finishing etc wheel as well as the diamond fickert .

calibration roller heads: entering calibration, high removal calibration , calibration , prefinishing, finishing etc wheel as well as the diamond fickert .

Wet use only with sufficient water, Fast & Easy grinding, long life, perfect performance.