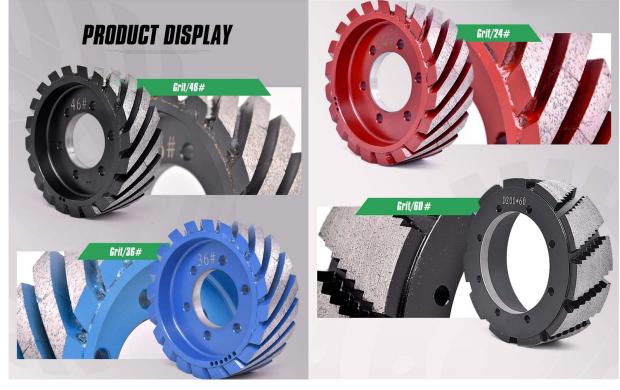

The normal size of **Smooth Grinding Calibrating Wheel Roller:** 

| Model     | Grit | Thickness(mm) | Hole Size(mm) | Diameter(mm) |
|-----------|------|---------------|---------------|--------------|
| BW-DMW-01 | 24#  | 60            | 70            | 190          |
|           | 36#  | 60            | 70            | 190          |
|           | 46#  | 60            | 70            | 190          |
| BW-DMW-02 | 36#  | 60            | 120           | 200          |
|           | 46#  | 60            | 120           | 200          |
|           | 60#  | 60            | 120           | 200          |