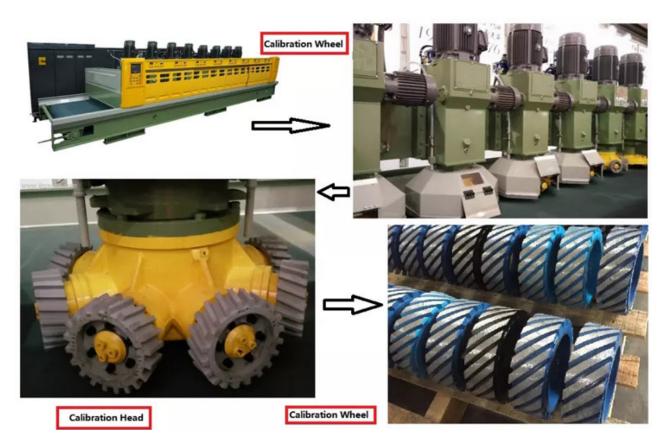

#### **Applicable Machines:**

**Smooth Grinding Calibrating Wheel Roller** for different brand of quartz automatic line calibrating and polishing machine: Breton, Simec, Keda, Jinyou, Veego etc.

**Physical Product:** 