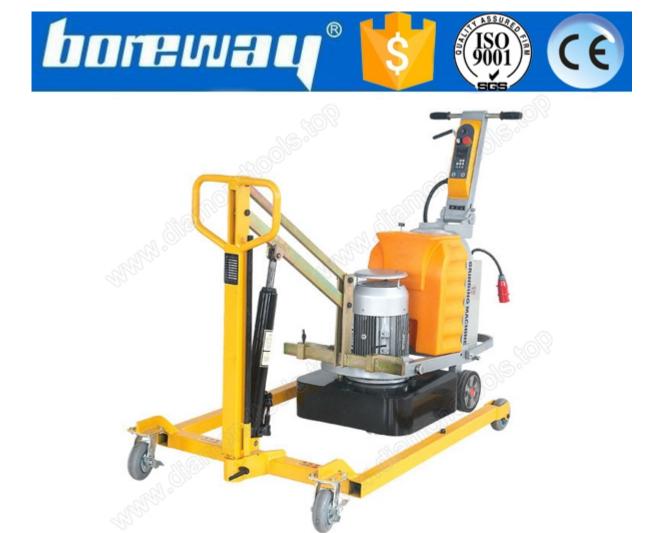

#### Introduction:

The **smart manipulator** is used to uplift and move all the floor machines.

#### Feature:

The innovation of design makes the machine much more coordinate with the mach.

You can use it uplift and move all the floor machines

Smart manipulator helps you to easy transporting the machine.

## **Picture**

## **Smart Manipulator**

Boreway Machinery Co., Ltd. www.diamondtools.top www.boreway.com

Similar product: