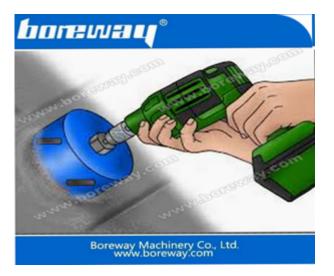

## Introduction:

Small drilling bits D12 are suitable for small diameter diamond drill electric hand-held or on a CNC drilling machine, suitable for all kinds of stone, such as the drilling of granite, marble, sandstone, limestone, slate, and other small caliber. Specially for small-diameter hole drilling.

## **Features:**

- 1, Specially for small-diameter hole drilling.
- 2. Good balance and stable performance.
- 3. High efficiency and long life.