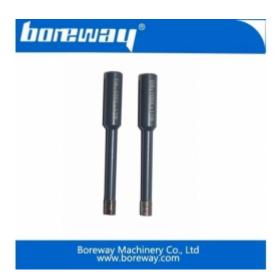

## **Specifications:**

The following is the normal size of our small drilling bits:

| product name                        | Diameter      | Segment<br>specifications | Length       | Connection                                        | Application                                   | Segment<br>number | Effective<br>length |
|-------------------------------------|---------------|---------------------------|--------------|---------------------------------------------------|-----------------------------------------------|-------------------|---------------------|
| Small diameter<br>diamond drill bit | 6 mm (1/4 ")  | Ø6xH11                    | 4 '' (100mm) | 5/8 "-11<br>M14<br>M16<br>1/2 "-G<br>10 B<br>12 B | Granite<br>Marble<br>man made rock<br>Crystal | 1                 | 46                  |
|                                     | 8 mm (5/16 ") | Ø8xH11                    |              |                                                   |                                               | 1                 | 46                  |
|                                     | 10 mm (3/8 ") | Ø10xH11                   |              |                                                   |                                               | 1                 | 46                  |
|                                     | 12 mm         | Ø12xH11                   |              |                                                   |                                               | 1                 | 46                  |
|                                     | 13 mm (1/2 ") | Ø13xH11                   |              |                                                   |                                               | 1                 | 46                  |
|                                     | 14 mm         | Ø14xH11                   |              |                                                   |                                               | 1                 | 46                  |
|                                     | 16 mm (5/8 ") | Ø16xH11                   |              |                                                   |                                               | 1                 | 46                  |
|                                     | 18 mm         | Ø18xH11                   |              |                                                   |                                               | 1                 | 46                  |