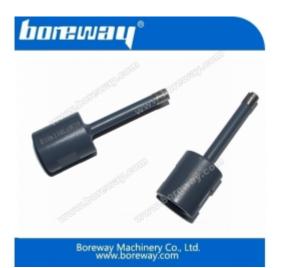

## **Specifications:**

The following is the normal size of our small drilling bits:

| product name                        | Diameter      | Segment<br>specifications | Length       | Connection                                        | Application                                   | Segment<br>number | Effective<br>length |
|-------------------------------------|---------------|---------------------------|--------------|---------------------------------------------------|-----------------------------------------------|-------------------|---------------------|
| Small diameter<br>diamond drill bit | 6 mm (1/4 ")  | Ø6xH11                    | 4 '' (100mm) | 5/8 "-11<br>M14<br>M16<br>1/2 "-G<br>10 B<br>12 B | Granite<br>Marble<br>man made rock<br>Crystal | 1                 | 46                  |
|                                     | 8 mm (5/16 ") | Ø8xH11                    |              |                                                   |                                               | 1                 | 46                  |
|                                     | 10 mm (3/8 ") | Ø10xH11                   |              |                                                   |                                               | 1                 | 46                  |
|                                     | 12 mm         | Ø12xH11                   |              |                                                   |                                               | 1                 | 46                  |
|                                     | 13 mm (1/2 ") | Ø13xH11                   |              |                                                   |                                               | 1                 | 46                  |
|                                     | 14 mm         | Ø14xH11                   |              |                                                   |                                               | 1                 | 46                  |
|                                     | 16 mm (5/8 ") | Ø16xH11                   |              |                                                   |                                               | 1                 | 46                  |
|                                     | 18 mm         | Ø18xH11                   |              |                                                   |                                               | 1                 | 46                  |