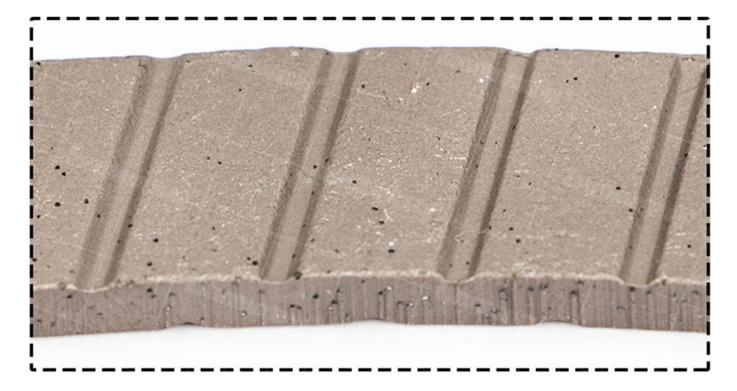

## **Product Description**

The Professional design of **slant slot shape diamond segment**, minimizes the cutting noise, friction between the saw blade and the stone, and increases the cutting speed. Used for cutting granite.

#### Feature:

- 1. Conducive to the discharge of stone waste and water.
- 2. Reduce the weight of the cutter head and increase the speed of sharp cutting.
- 3. High-quality diamond particles make cutting faster and increase the yield rate.
- 4.**No chipping diamond cutting segment**. Slant Slot Shape helps to reduce the temperature of the saw blade during operation.

#### **Product show**

Slant Slot Shape Diamond Saw Blade Segment for Granite Cutting