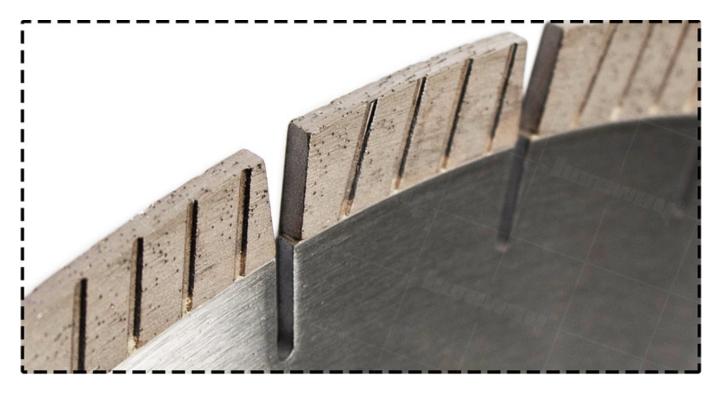

#### **Product show**

Slant Slot Shape Diamond Saw Blade Segment for Granite Cutting

# **Application:**

for bridge cutting machine, desktop cutting machine.

Diamond saw blade segment for granite cutting, other stone.

**Slant slot shape diamond segment** for cutting granite by welding on circular saw blade.