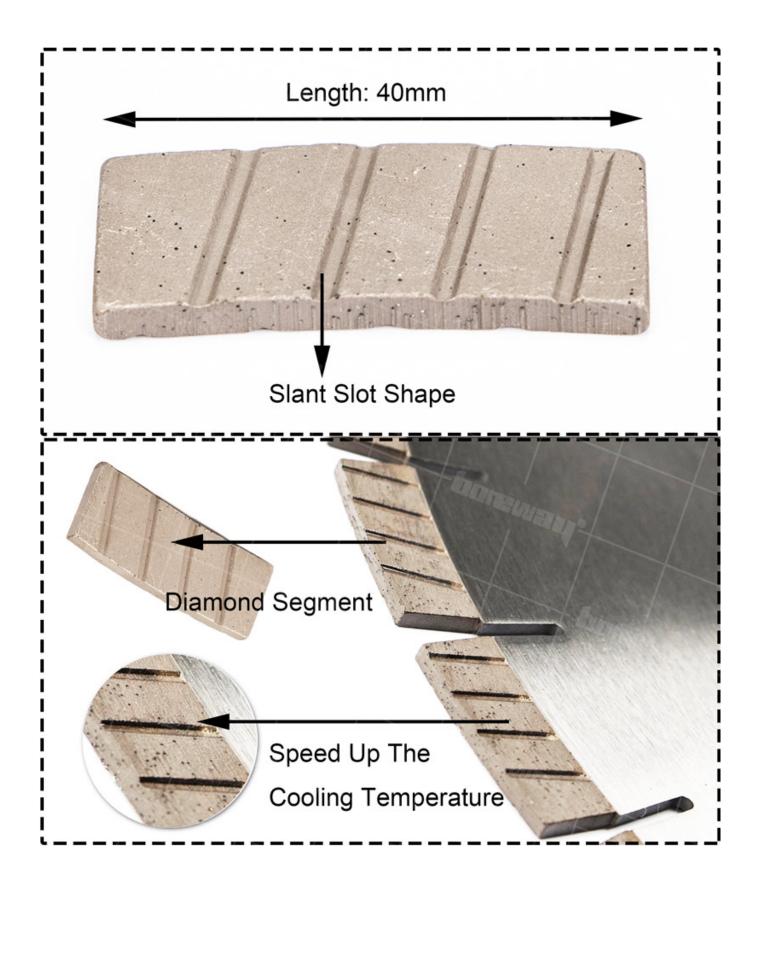

## **Product Description**

The Professional design of **slant slot shape diamond segment**, minimizes the cutting noise, friction between the saw blade and the stone, and increases the cutting speed. Used for cutting granite.

#### Feature:

- 1. Conducive to the discharge of stone waste and water.
- 2. Reduce the weight of the cutter head and increase the speed of sharp cutting.
- 3. High-quality diamond particles make cutting faster and increase the yield rate.
- 4.**No chipping diamond cutting segment**. Slant Slot Shape helps to reduce the temperature of the saw blade during operation.

### **Product Specification:**

The Following Are Normal Specifications Slant Slot Shape Diamond Segment:

| Segment Length | Production<br>Method | Application         |
|----------------|----------------------|---------------------|
| 40mm           | Sintered             | Granite/Other Stone |

#### **Product show**

Slant Slot Shape Diamond Saw Blade Segment for Granite Cutting

# **Application:**

for bridge cutting machine, desktop cutting machine.

Diamond saw blade segment for granite cutting, other stone.

**Slant slot shape diamond segment** for cutting granite by welding on circular saw blade.