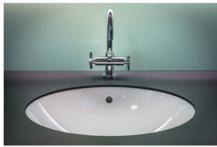

### **Application:**

Use Type: Sintering Standard Stubbing Wheels For Marble is Wet Use

1. Sintering Standard Stubbing Wheels For Marble, is used on CNC machine or router machines

2. Be used for sink hole on the wash basin, bathtub, sink and other products