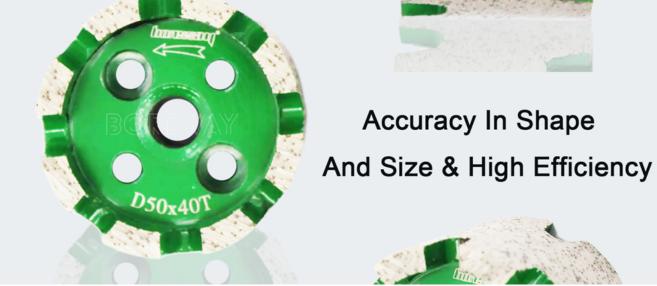

### **Descriptions:**

- **Size:** D50x40Tx10H
- Processing Technology: Sintering
- Type: Diamond Standard Stubbing Wheel
- China Factory **Sintering Standard Stubbing Wheels For Marble,** is specially designed for calibrating granite, marble, ceramics and well-designed stone processing, providing high precision and smooth surface
- Be designed for stock removal on granite marble by grinding away an excess stone. It is the fastest way to remove material after cutting out sinkholes.
- Sintering Standard Stubbing Wheels For Marble are used for very aggressive grinding applications and removal of stock on various materials including granite, concrete, limestone, marble, block, terrazzo and more.

### **Specification:**

The normal size of China Factory Sintering Standard Stubbing Wheels For Marble:

| Diameter | Segment Height | Inner Hole |
|----------|----------------|------------|
| 50mm     | 40mm           | 10mm       |

#### Feature:

1. Sintering Standard Stubbing Wheels without stone edge damage.

2. High efficiency & long lifespan and fast milling speed.

3.Perfect balance with zero vibration and stable performance.

4.Comparing to other drum wheels, it could avoid breaking the slab.

5. High Quality: Unique design has good clarity, can easily remove dust, low noise and safety

Images:

Sintering Standard Stubbing Wheels For Marble