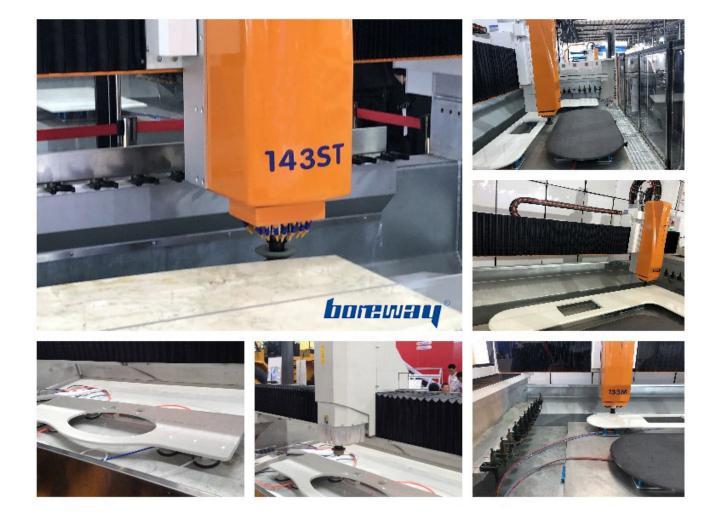

### **Application:**

Use Type: Sintering Standard Stubbing Wheels For Marble is Wet Use

1. Sintering Standard Stubbing Wheels For Marble, is used on CNC machine or router machines

2. Be used for sink hole on the wash basin, bathtub, sink and other products

3. Also can use for calibrating the stone slab, these wheels have large segments for fast stock removal.

**Other Products:** 

boneway\*

**Contact Us:** 