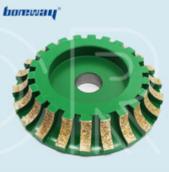

### **Descriptions:**

- **Size:** D50x40Tx10H
- Processing Technology: Sintering
- Type: Diamond Standard Stubbing Wheel
- China Factory **Sintering Standard Stubbing Wheels For Marble,** is specially designed for calibrating granite, marble, ceramics and well-designed stone processing, providing high precision and smooth surface
- Be designed for stock removal on granite marble by grinding away an excess stone. It is the fastest way to remove material after cutting out sinkholes.
- Sintering Standard Stubbing Wheels For Marble are used for very aggressive grinding applications and removal of stock on various materials including granite, concrete, limestone, marble, block, terrazzo and more.

### **Specification:**

The normal size of China Factory Sintering Standard Stubbing Wheels For Marble:

| Diameter | Segment Height | Inner Hole |
|----------|----------------|------------|
| 50mm     | 40mm           | 10mm       |

#### Feature:

1. Sintering Standard Stubbing Wheels without stone edge damage.

2. High efficiency & long lifespan and fast milling speed.

3.Perfect balance with zero vibration and stable performance.

4.Comparing to other drum wheels, it could avoid breaking the slab.

5. High Quality: Unique design has good clarity, can easily remove dust, low noise and safety

Images:

Sintering Standard Stubbing Wheels For Marble