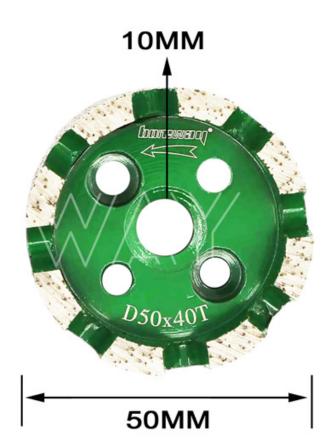

### **Specification:**

The normal size of China Factory Sintering Standard Stubbing Wheels For Marble:

| Diameter | Segment Height | Inner Hole |
|----------|----------------|------------|
| 50mm     | 40mm           | 10mm       |

More normal specification of diamond standard stubbing wheel we supply:

| Diameter             | 50mm, 86mm, 90mm, 100mm                   |  |
|----------------------|-------------------------------------------|--|
| Segment<br>Height/MM | 20mm, 30mm, 40mm                          |  |
| Inner Hole           | 10mm, 50mm                                |  |
| Connection           | Φ10-2+2Hole<br>Φ10-3+3Hole<br>Φ50-3+3Hole |  |
| Grit No.             | 30/40#, 60#, 100#, 200#                   |  |
| Machine              | CNC Machine & Radial Arm Machine          |  |