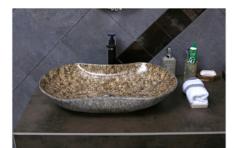

### **Application:**

Use Type: Sintering Standard Stubbing Wheels For Marble is Wet Use

1. Sintering Standard Stubbing Wheels For Marble, is used on CNC machine or router machines

2. Be used for sink hole on the wash basin, bathtub, sink and other products

3. Also can use for calibrating the stone slab, these wheels have large segments for fast stock removal.

**Other Products:** 

boneway\*

**Contact Us:** 