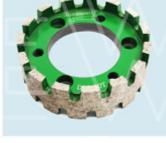

### **Descriptions:**

- **Size:** D50x40Tx10H
- Processing Technology: Sintering
- Type: Diamond Standard Stubbing Wheel
- China Factory **Sintering Standard Stubbing Wheels For Marble,** is specially designed for calibrating granite, marble, ceramics and well-designed stone processing, providing high precision and smooth surface
- Be designed for stock removal on granite marble by grinding away an excess stone. It is the fastest way to remove material after cutting out sinkholes.
- Sintering Standard Stubbing Wheels For Marble are used for very aggressive grinding applications and removal of stock on various materials including granite, concrete, limestone, marble, block, terrazzo and more.

### **Specification:**

The normal size of China Factory Sintering Standard Stubbing Wheels For Marble:

| Diameter | Segment Height | Inner Hole |
|----------|----------------|------------|
| 50mm     | 40mm           | 10mm       |

### **Application:**

Use Type: Sintering Standard Stubbing Wheels For Marble is Wet Use

1. Sintering Standard Stubbing Wheels For Marble, is used on CNC machine or router machines

2. Be used for sink hole on the wash basin, bathtub, sink and other products

3. Also can use for calibrating the stone slab, these wheels have large segments for fast stock removal.

**Other Products:** 

boneway\*

**Contact Us:** 