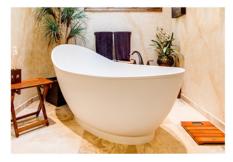

### **Application:**

Use Type: Sintering Standard Stubbing Wheels For Marble is Wet Use

1. Sintering Standard Stubbing Wheels For Marble, is used on CNC machine or router machines

2. Be used for sink hole on the wash basin, bathtub, sink and other products