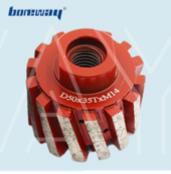

More normal specification of diamond standard stubbing wheel we supply:

| Diameter             | 50mm, 86mm, 90mm, 100mm                   |  |
|----------------------|-------------------------------------------|--|
| Segment<br>Height/MM | 20mm, 30mm, 40mm                          |  |
| Inner Hole           | 10mm, 50mm                                |  |
| Connection           | Φ10-2+2Hole<br>Φ10-3+3Hole<br>Φ50-3+3Hole |  |
| Grit No.             | 30/40#, 60#, 100#, 200#                   |  |
| Machine              | CNC Machine & Radial Arm Machine          |  |