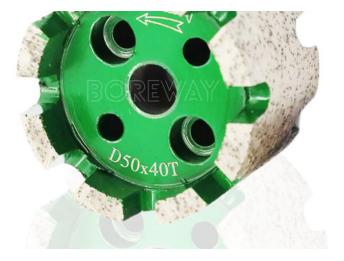

### **Descriptions:**

- **Size:** D50x40Tx10H
- Processing Technology: Sintering
- Type: Diamond Standard Stubbing Wheel
- China Factory **Sintering Standard Stubbing Wheels For Marble,** is specially designed for calibrating granite, marble, ceramics and well-designed stone processing, providing high precision and smooth surface
- Be designed for stock removal on granite marble by grinding away an excess stone. It is the fastest way to remove material after cutting out sinkholes.
- Sintering Standard Stubbing Wheels For Marble are used for very aggressive grinding applications and removal of stock on various materials including granite, concrete, limestone, marble, block, terrazzo and more.

### **Specification:**

The normal size of China Factory Sintering Standard Stubbing Wheels For Marble:

| Diameter | Segment Height | Inner Hole |
|----------|----------------|------------|
| 50mm     | 40mm           | 10mm       |

More normal specification of diamond standard stubbing wheel we supply:

| Diameter             | 50mm, 86mm, 90mm, 100mm                   |  |
|----------------------|-------------------------------------------|--|
| Segment<br>Height/MM | 20mm, 30mm, 40mm                          |  |
| Inner Hole           | 10mm, 50mm                                |  |
| Connection           | Φ10-2+2Hole<br>Φ10-3+3Hole<br>Φ50-3+3Hole |  |
| Grit No.             | 30/40#, 60#, 100#, 200#                   |  |
| Machine              | CNC Machine & Radial Arm Machine          |  |