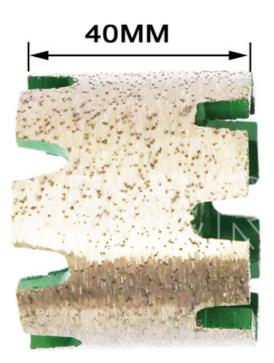

### **Specification:**

The normal size of China Factory Sintering Standard Stubbing Wheels For Marble:

| Diameter | Segment Height | Inner Hole |
|----------|----------------|------------|
| 50mm     | 40mm           | 10mm       |

More normal specification of diamond standard stubbing wheel we supply:

| Diameter             | 50mm, 86mm, 90mm, 100mm                   |  |
|----------------------|-------------------------------------------|--|
| Segment<br>Height/MM | 20mm, 30mm, 40mm                          |  |
| Inner Hole           | 10mm, 50mm                                |  |
| Connection           | Φ10-2+2Hole<br>Φ10-3+3Hole<br>Φ50-3+3Hole |  |
| Grit No.             | 30/40#, 60#, 100#, 200#                   |  |
| Machine              | CNC Machine & Radial Arm Machine          |  |