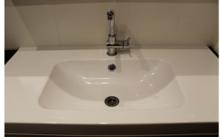

### **Application:**

Use Type: Sintering Standard Stubbing Wheels For Marble is Wet Use

1. Sintering Standard Stubbing Wheels For Marble, is used on CNC machine or router machines

2. Be used for sink hole on the wash basin, bathtub, sink and other products