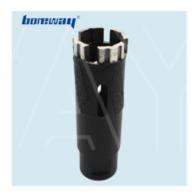

### **Descriptions:**

- **Size:** D50x40Tx10H
- Processing Technology: Sintering
- Type: Diamond Standard Stubbing Wheel
- China Factory **Sintering Standard Stubbing Wheels For Marble,** is specially designed for calibrating granite, marble, ceramics and well-designed stone processing, providing high precision and smooth surface
- Be designed for stock removal on granite marble by grinding away an excess stone. It is the fastest way to remove material after cutting out sinkholes.
- Sintering Standard Stubbing Wheels For Marble are used for very aggressive grinding applications and removal of stock on various materials including granite, concrete, limestone, marble, block, terrazzo and more.

### **Specification:**

The normal size of China Factory Sintering Standard Stubbing Wheels For Marble:

| Diameter | Segment Height | Inner Hole |
|----------|----------------|------------|
| 50mm     | 40mm           | 10mm       |

More normal specification of diamond standard stubbing wheel we supply:

| Diameter             | 50mm, 86mm, 90mm, 100mm                   |  |
|----------------------|-------------------------------------------|--|
| Segment<br>Height/MM | 20mm, 30mm, 40mm                          |  |
| Inner Hole           | 10mm, 50mm                                |  |
| Connection           | Φ10-2+2Hole<br>Φ10-3+3Hole<br>Φ50-3+3Hole |  |
| Grit No.             | 30/40#, 60#, 100#, 200#                   |  |
| Machine              | CNC Machine & Radial Arm Machine          |  |