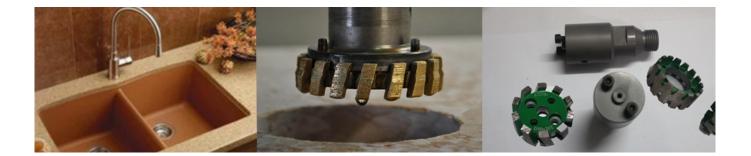

### **Application:**

Use Type: Sintering Standard Stubbing Wheels For Marble is Wet Use

1. Sintering Standard Stubbing Wheels For Marble, is used on CNC machine or router machines

2. Be used for sink hole on the wash basin, bathtub, sink and other products

3. Also can use for calibrating the stone slab, these wheels have large segments for fast stock removal.

**Other Products:** 

boneway\*

**Contact Us:** 