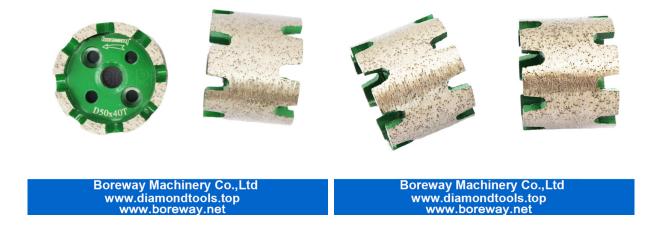

### **Descriptions:**

- **Size:** D50x40Tx10H
- Processing Technology: Sintering
- Type: Diamond Standard Stubbing Wheel
- China Factory **Sintering Standard Stubbing Wheels For Marble,** is specially designed for calibrating granite, marble, ceramics and well-designed stone processing, providing high precision and smooth surface
- Be designed for stock removal on granite marble by grinding away an excess stone. It is the fastest way to remove material after cutting out sinkholes.
- Sintering Standard Stubbing Wheels For Marble are used for very aggressive grinding applications and removal of stock on various materials including granite, concrete, limestone, marble, block, terrazzo and more.

### **Specification:**

The normal size of China Factory Sintering Standard Stubbing Wheels For Marble:

| Diameter | Segment Height | Inner Hole |
|----------|----------------|------------|
| 50mm     | 40mm           | 10mm       |

More normal specification of diamond standard stubbing wheel we supply:

| Diameter             | 50mm, 86mm, 90mm, 100mm                   |  |
|----------------------|-------------------------------------------|--|
| Segment<br>Height/MM | 20mm, 30mm, 40mm                          |  |
| Inner Hole           | 10mm, 50mm                                |  |
| Connection           | Φ10-2+2Hole<br>Φ10-3+3Hole<br>Φ50-3+3Hole |  |
| Grit No.             | 30/40#, 60#, 100#, 200#                   |  |
| Machine              | CNC Machine & Radial Arm Machine          |  |