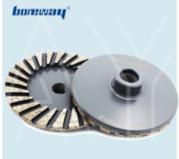

### **Descriptions:**

- **Size:** D50x40Tx10H
- Processing Technology: Sintering
- Type: Diamond Standard Stubbing Wheel
- China Factory **Sintering Standard Stubbing Wheels For Marble,** is specially designed for calibrating granite, marble, ceramics and well-designed stone processing, providing high precision and smooth surface
- Be designed for stock removal on granite marble by grinding away an excess stone. It is the fastest way to remove material after cutting out sinkholes.
- Sintering Standard Stubbing Wheels For Marble are used for very aggressive grinding applications and removal of stock on various materials including granite, concrete, limestone, marble, block, terrazzo and more.

### **Specification:**

The normal size of China Factory Sintering Standard Stubbing Wheels For Marble:

| Diameter | Segment Height | Inner Hole |
|----------|----------------|------------|
| 50mm     | 40mm           | 10mm       |

#### Feature:

1. Sintering Standard Stubbing Wheels without stone edge damage.

2. High efficiency & long lifespan and fast milling speed.

3.Perfect balance with zero vibration and stable performance.

4.Comparing to other drum wheels, it could avoid breaking the slab.

5. High Quality: Unique design has good clarity, can easily remove dust, low noise and safety

Images:

Sintering Standard Stubbing Wheels For Marble