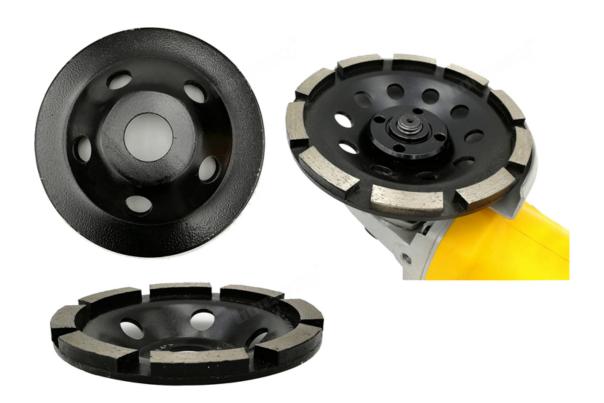

## **Pictures:**

Single row diamond grinding cup wheels for concrete and stones diamond grinding wheel

105MM Single row diamond grinding cup wheels diamond grinding wheel:

115MM Single row diamond grinding cup wheels diamond grinding wheel:

125MM Single row diamond grinding cup wheels diamond grinding wheel:

Red Color, Pls click here: Single Row Diamond Grinding Cup Wheel

Related Diamond Cup Wheel, Pls click here: Stone Grinding & Polishing Tool