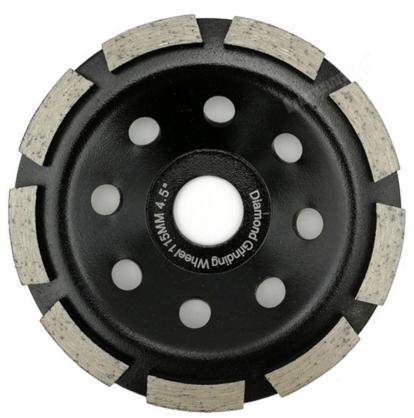

## **Pictures:**

Single row diamond grinding cup wheels for concrete and stones diamond grinding wheel

105MM Single row diamond grinding cup wheels diamond grinding wheel:

115MM Single row diamond grinding cup wheels diamond grinding wheel: