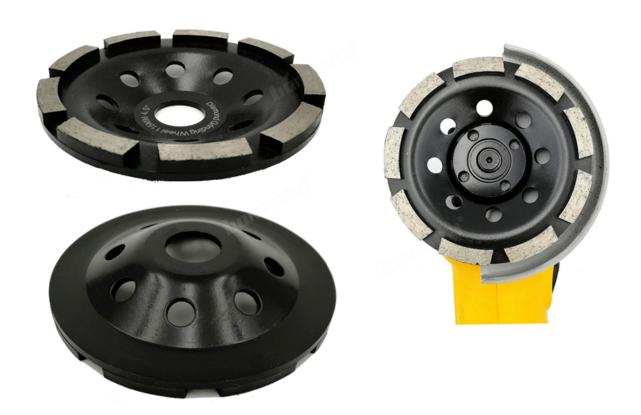

## **Pictures:**

Single row diamond grinding cup wheels for concrete and stones diamond grinding wheel

105MM Single row diamond grinding cup wheels diamond grinding wheel:

115MM Single row diamond grinding cup wheels diamond grinding wheel: