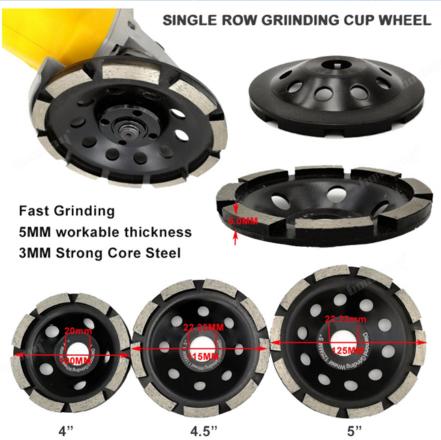

### **Specification:**

**Single row diamond grinding cup wheels** for concrete and stones diamond grinding wheel:

| Diameter |       | Bore    | Segment size  | Grit No. |
|----------|-------|---------|---------------|----------|
| 4.0 inch | 105mm | 22.23mm | 5mm thickness | 30#-400# |
| 4.5 inch | 115mm | 22.23mm | 5mm thickness | 30#-400# |
| 5.0 inch | 125mm | 22.23mm | 5mm thickness | 30#-400# |

Other diameter or specifications can be customerized according to buyer's requirements.