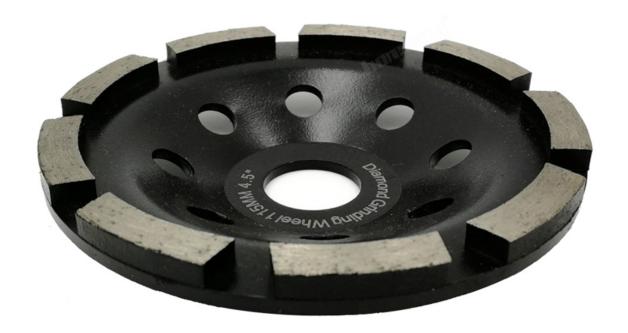

## **Pictures:**

Single row diamond grinding cup wheels for concrete and stones diamond grinding wheel

105MM Single row diamond grinding cup wheels diamond grinding wheel:

115MM Single row diamond grinding cup wheels diamond grinding wheel:

125MM Single row diamond grinding cup wheels diamond grinding wheel:

Red Color, Pls click here: Single Row Diamond Grinding Cup Wheel

Related Diamond Cup Wheel, Pls click here: Stone Grinding & Polishing Tool