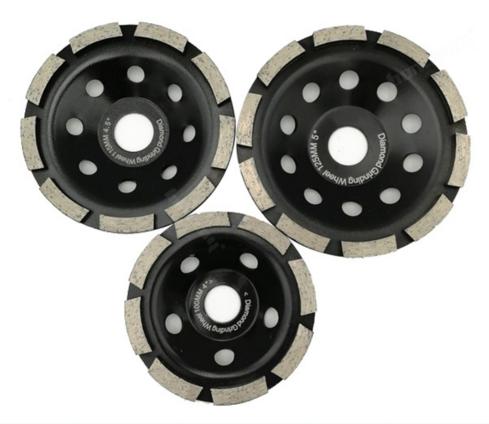

## **Pictures:**

Single row diamond grinding cup wheels for concrete and stones diamond grinding wheel

105MM Single row diamond grinding cup wheels diamond grinding wheel:

115MM Single row diamond grinding cup wheels diamond grinding wheel:

125MM Single row diamond grinding cup wheels diamond grinding wheel:

Red Color, Pls click here: Single Row Diamond Grinding Cup Wheel

Related Diamond Cup Wheel, Pls click here: Stone Grinding & Polishing Tool