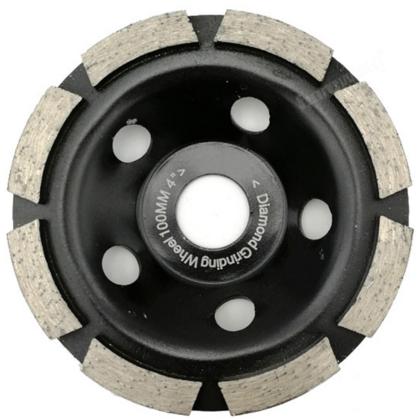

## **Pictures:**

Single row diamond grinding cup wheels for concrete and stones diamond grinding wheel

105MM Single row diamond grinding cup wheels diamond grinding wheel:

115MM Single row diamond grinding cup wheels diamond grinding wheel: