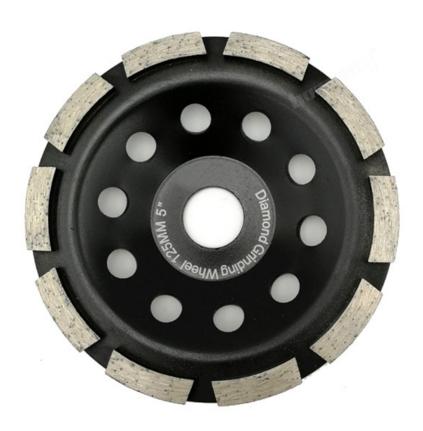

125MM Single row diamond grinding cup wheels diamond grinding wheel:

Red Color, Pls click here: Single Row Diamond Grinding Cup Wheel

Related Diamond Cup Wheel, Pls click here: Stone Grinding & Polishing Tool