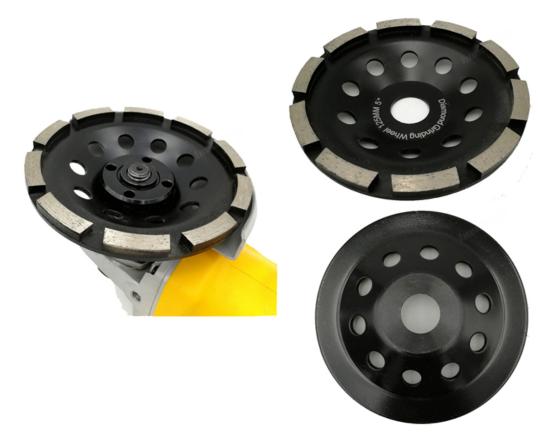

## **Pictures:**

Single row diamond grinding cup wheels for concrete and stones diamond grinding wheel

105MM Single row diamond grinding cup wheels diamond grinding wheel:

115MM Single row diamond grinding cup wheels diamond grinding wheel: