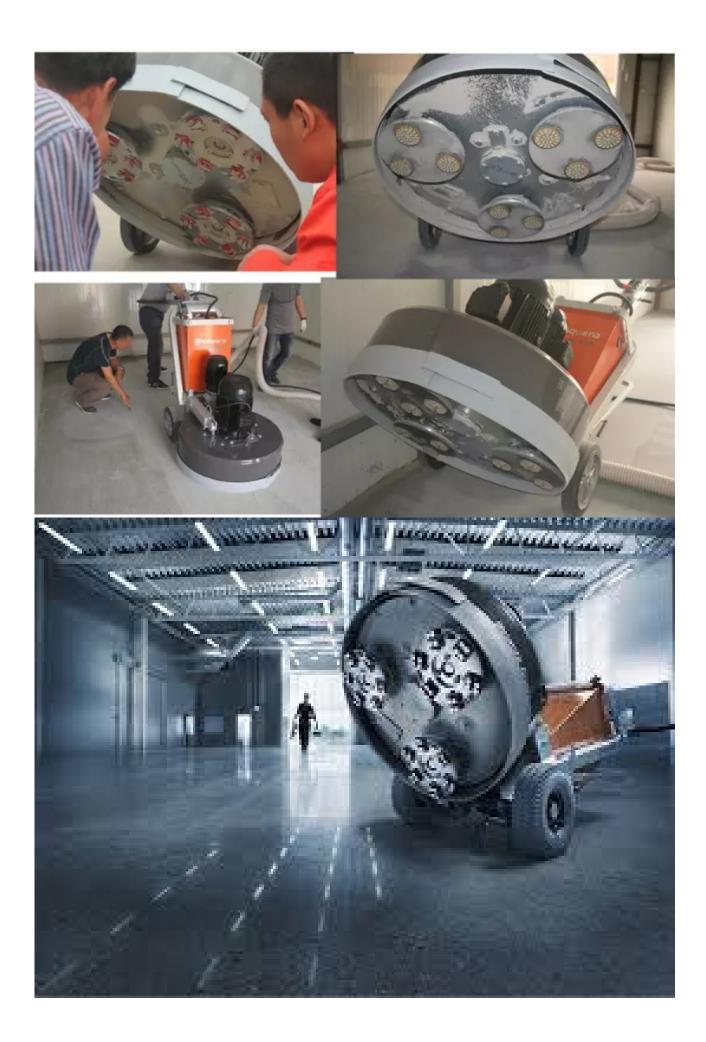

### **Specifications:**

The following are normal specifications **Husqvarna Grinding Pads:** 

| Name:         | Husqvarna Grinding Pads                                                                    |  |  |
|---------------|--------------------------------------------------------------------------------------------|--|--|
| Size:         | Single Z Shape Segments                                                                    |  |  |
| Segment Grit: | 16-270#etc.                                                                                |  |  |
| Material:     | Diamond And Metal Powder                                                                   |  |  |
| Application:  | Concrete, terrazzo and stone's floors                                                      |  |  |
| Connection:   | on: Husqvarna Redi Lock or Scanmaskin Redi Lock                                            |  |  |
| Machine:      | Husqvarna or Scanmaskin<br>Quick Connceting Grinding Machine                               |  |  |
| Bond:         | Very Soft Bond, Soft Bond,<br>Medium Bond, Hard Bond,<br>Very Hard Bond, Extreme Hard Bond |  |  |

### **Applications:**

**Husqvarna Grinding Pads.** Suitable for general (concrete, stone) grinding use while mostly they are used for paint, glue, epoxy removal and floor coating, high quality and high efficiency, long lifespan.