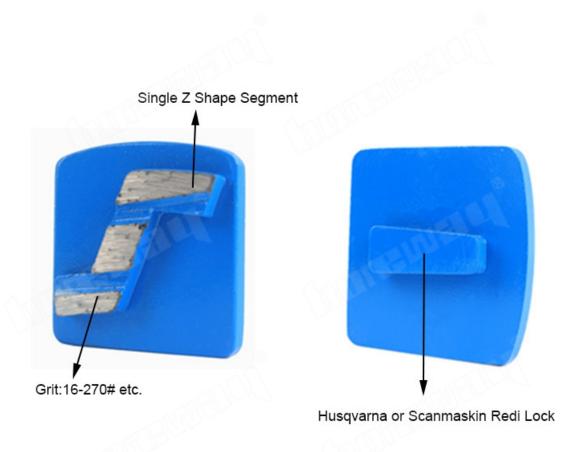

# **Descriptions:**

Single Z Shape Segment Diamond Redi Lock Husqvarna Grinding Pads For Stone Floor

**Husqvarna Grinding Pads.** This can decrease or avoid burns and cracks on the surface of the work piece, and decrease the equipment's wear and energy consumption.

### **Specifications:**

The following are normal specifications **Husqvarna Grinding Pads:** 

| Name:         | Husqvarna Grinding Pads                                                                    |  |  |
|---------------|--------------------------------------------------------------------------------------------|--|--|
| Size:         | Single Z Shape Segments                                                                    |  |  |
| Segment Grit: | 16-270#etc.                                                                                |  |  |
| Material:     | Diamond And Metal Powder                                                                   |  |  |
| Application:  | Concrete, terrazzo and stone's floors                                                      |  |  |
| Connection:   | on: Husqvarna Redi Lock or Scanmaskin Redi Lock                                            |  |  |
| Machine:      | Husqvarna or Scanmaskin<br>Quick Connceting Grinding Machine                               |  |  |
| Bond:         | Very Soft Bond, Soft Bond,<br>Medium Bond, Hard Bond,<br>Very Hard Bond, Extreme Hard Bond |  |  |

#### **Connection:**

- (1) Husqvarna Redi Lock
- (2) Scanmaskin Redi Lock