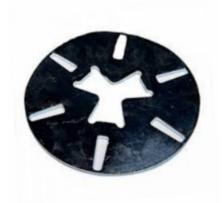

# **Descriptions:**

Single Z Shape Segment Diamond Redi Lock Husqvarna Grinding Pads For Stone Floor

**Husqvarna Grinding Pads.** This can decrease or avoid burns and cracks on the surface of the work piece, and decrease the equipment's wear and energy consumption.

### **Specifications:**

The following are normal specifications **Husqvarna Grinding Pads:** 

| Name:         | Husqvarna Grinding Pads                                                                    |  |  |
|---------------|--------------------------------------------------------------------------------------------|--|--|
| Size:         | Single Z Shape Segments                                                                    |  |  |
| Segment Grit: | 16-270#etc.                                                                                |  |  |
| Material:     | Diamond And Metal Powder                                                                   |  |  |
| Application:  | Concrete, terrazzo and stone's floors                                                      |  |  |
| Connection:   | on: Husqvarna Redi Lock or Scanmaskin Redi Lock                                            |  |  |
| Machine:      | Husqvarna or Scanmaskin<br>Quick Connceting Grinding Machine                               |  |  |
| Bond:         | Very Soft Bond, Soft Bond,<br>Medium Bond, Hard Bond,<br>Very Hard Bond, Extreme Hard Bond |  |  |

# **Husqvarna Grinding Pads:**

Name:Husqvarna Grinding Pads

Husqvarna Redi Lock Blank Scanmaskin Blank

#### **Connection:**

- (1) Husqvarna Redi Lock
- (2) Scanmaskin Redi Lock