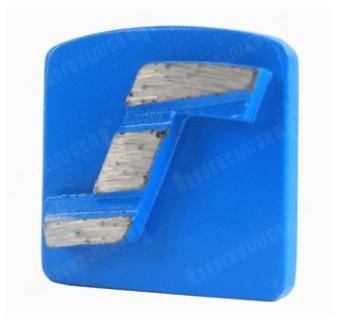

# **Descriptions:**

Single Z Shape Segment Diamond Redi Lock Husqvarna Grinding Pads For Stone Floor

**Husqvarna Grinding Pads.** This can decrease or avoid burns and cracks on the surface of the work piece, and decrease the equipment's wear and energy consumption.

### **Specifications:**

The following are normal specifications **Husqvarna Grinding Pads:** 

| Name:         | Husqvarna Grinding Pads                                                                    |  |  |
|---------------|--------------------------------------------------------------------------------------------|--|--|
| Size:         | Single Z Shape Segments                                                                    |  |  |
| Segment Grit: | 16-270#etc.                                                                                |  |  |
| Material:     | Diamond And Metal Powder                                                                   |  |  |
| Application:  | Concrete, terrazzo and stone's floors                                                      |  |  |
| Connection:   | on: Husqvarna Redi Lock or Scanmaskin Redi Lock                                            |  |  |
| Machine:      | Husqvarna or Scanmaskin<br>Quick Connceting Grinding Machine                               |  |  |
| Bond:         | Very Soft Bond, Soft Bond,<br>Medium Bond, Hard Bond,<br>Very Hard Bond, Extreme Hard Bond |  |  |