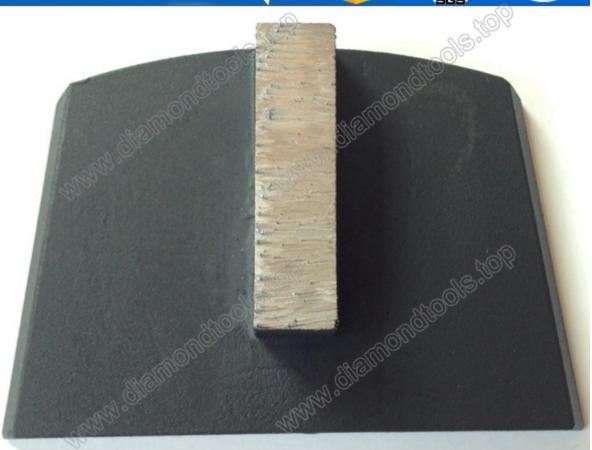

## Introduction:

Single segmented diamond grinding block for concrete floor have longer life and performs better under heavier machines. These configurations along with our field tested bonds and assortment of grit sizes give you the perfect balance of production and performance.

## **Picture:**

Boreway Machinery Co., Ltd. www.diamondtools.top www.boreway.com

**Silimar Products:** 

Diamond segmented grinding block suitable to grinding machine

×