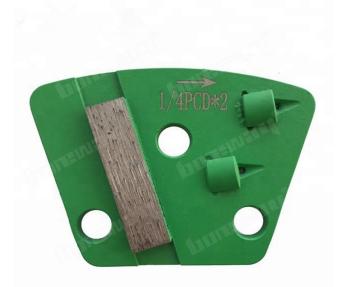

# Single Segment PCD Diamond Grinding Shoes For Epoxy Glue Concrete Coating Removing

**Grinding Shoes For Concrete Coating Removing.** Designed for concrete floor restoration, epoxy, glue and any other concrete floor coating removal. Used on Universal floor grinding machine.

**Grinding Shoes For Concrete Coating Removing.** Used for removing all types of coatings such as paint, varnish, glue, epoxy, acrylic, screed residue, VCT mastic, black tar adhesive as well as thick rubber materials on the concrete floor.

#### **Specifications:**

The following are normal specifications **Single Segment PCD Diamond Grinding Shoes For Epoxy Glue Concrete Coating Removing:** 

| Туре:         | Grinding Shoes                    |  |  |
|---------------|-----------------------------------|--|--|
| Size:         | Quarter PCD And Singe Segment     |  |  |
| Segment Size: | 1/4 PCD*2T And 40*5*10*1T         |  |  |
| Segment Grit: | 16-270#etc.                       |  |  |
| Material:     | PCD+Diamond + Metal powder        |  |  |
| Connection:   | 3 X M6 or M8 or Bare Holes        |  |  |
| Application:  | Concrete and Terrazzo Floor       |  |  |
| Machine:      | Quick Connecting Grinding Machine |  |  |
| Bond:         | Soft Bond, Medium Bond, Hard Bond |  |  |