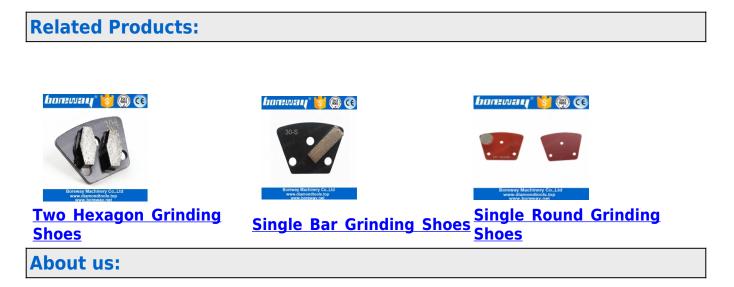

# Single Segment PCD Diamond Grinding Shoes For Epoxy Glue Concrete Coating Removing

**Grinding Shoes For Concrete Coating Removing.** Designed for concrete floor restoration, epoxy, glue and any other concrete floor coating removal. Used on Universal floor grinding machine.

**Grinding Shoes For Concrete Coating Removing.** Used for removing all types of coatings such as paint, varnish, glue, epoxy, acrylic, screed residue, VCT mastic, black tar adhesive as well as thick rubber materials on the concrete floor.

## **Applications:**

**Grinding Shoes For Concrete Coating Removing.** Suitable for general (concrete,stone) grinding use while mostly they are used for paint, glue, epoxy removal and floor coating, high quality and high efficiency, long lifespan.