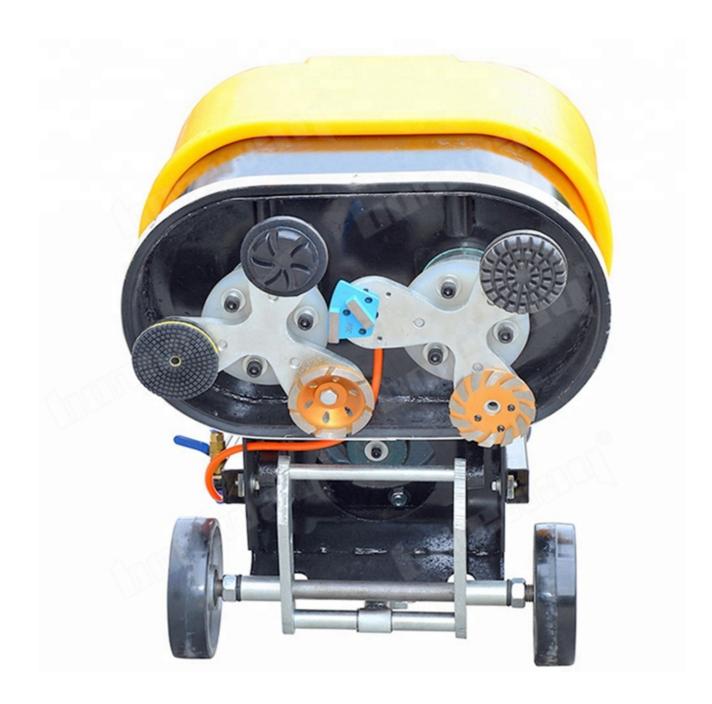

#### **Specifications:**

The following are normal specifications **Single Segment PCD Diamond Grinding Shoes For Epoxy Glue Concrete Coating Removing:** 

| Туре:         | Grinding Shoes                    |  |  |
|---------------|-----------------------------------|--|--|
| Size:         | Quarter PCD And Singe Segment     |  |  |
| Segment Size: | 1/4 PCD*2T And 40*5*10*1T         |  |  |
| Segment Grit: | 16-270#etc.                       |  |  |
| Material:     | PCD+Diamond + Metal powder        |  |  |
| Connection:   | 3 X M6 or M8 or Bare Holes        |  |  |
| Application:  | Concrete and Terrazzo Floor       |  |  |
| Machine:      | Quick Connecting Grinding Machine |  |  |
| Bond:         | Soft Bond, Medium Bond, Hard Bond |  |  |

## **Applications:**

**Grinding Shoes For Concrete Coating Removing.** Suitable for general (concrete,stone) grinding use while mostly they are used for paint, glue, epoxy removal and floor coating, high quality and high efficiency, long lifespan.