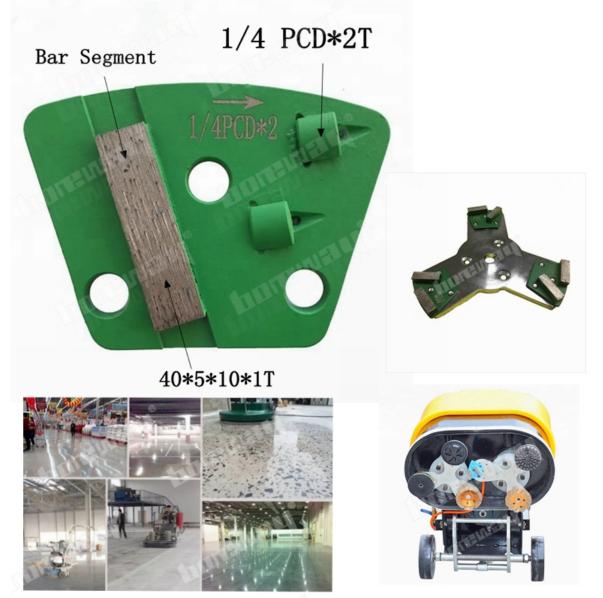

#### **Specifications:**

The following are normal specifications **Single Segment PCD Diamond Grinding Shoes For Epoxy Glue Concrete Coating Removing:** 

| Туре:         | Grinding Shoes                    |  |  |
|---------------|-----------------------------------|--|--|
| Size:         | Quarter PCD And Singe Segment     |  |  |
| Segment Size: | 1/4 PCD*2T And 40*5*10*1T         |  |  |
| Segment Grit: | 16-270#etc.                       |  |  |
| Material:     | PCD+Diamond + Metal powder        |  |  |
| Connection:   | 3 X M6 or M8 or Bare Holes        |  |  |
| Application:  | Concrete and Terrazzo Floor       |  |  |
| Machine:      | Quick Connecting Grinding Machine |  |  |
| Bond:         | Soft Bond, Medium Bond, Hard Bond |  |  |

## **Product Details:**

Single Segment PCD Diamond Grinding Shoes For Epoxy Glue Concrete Coating Removing:

**Note:** Special logo, segment size and shapes, installation are available by customer's request.